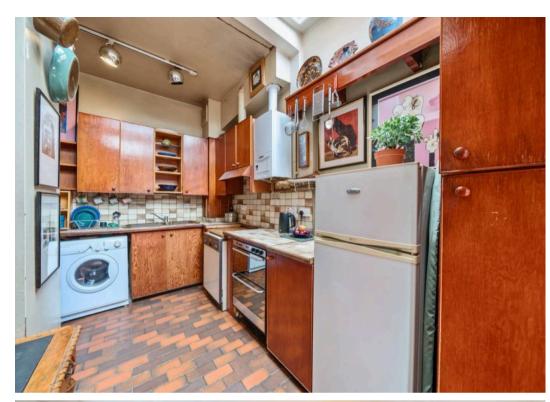

### London, London

GUIDE PRICE: £1,000,000 - £1,100,000. Located in the sought-after Whitehall Park conservation area, this split-level flat offers character, space, and versatility. Designed by the owner, an architect, in the 1960s, it features high ceilings, large windows, and original charm. The flat includes two double bedrooms, two bathrooms, a kitchen leading to a dining room and living room, both opening onto a private southfacing garden. A separate entrance leads to a selfcontained studio on the lower ground floor, offering potential as a third bedroom or additional living space. The property requires modernisation, providing an exciting opportunity to create a bespoke home. Ideally located between Archway and Highgate (Northern Line) stations, with Upper Holloway Overground nearby. Close to Highgate Wood, Waterlow Park, Parkland Walk, and local amenities in Highgate and Crouch End. Excellent bus and cycle routes complete the convenience. A rare opportunity in a prime North London location-must be viewed.