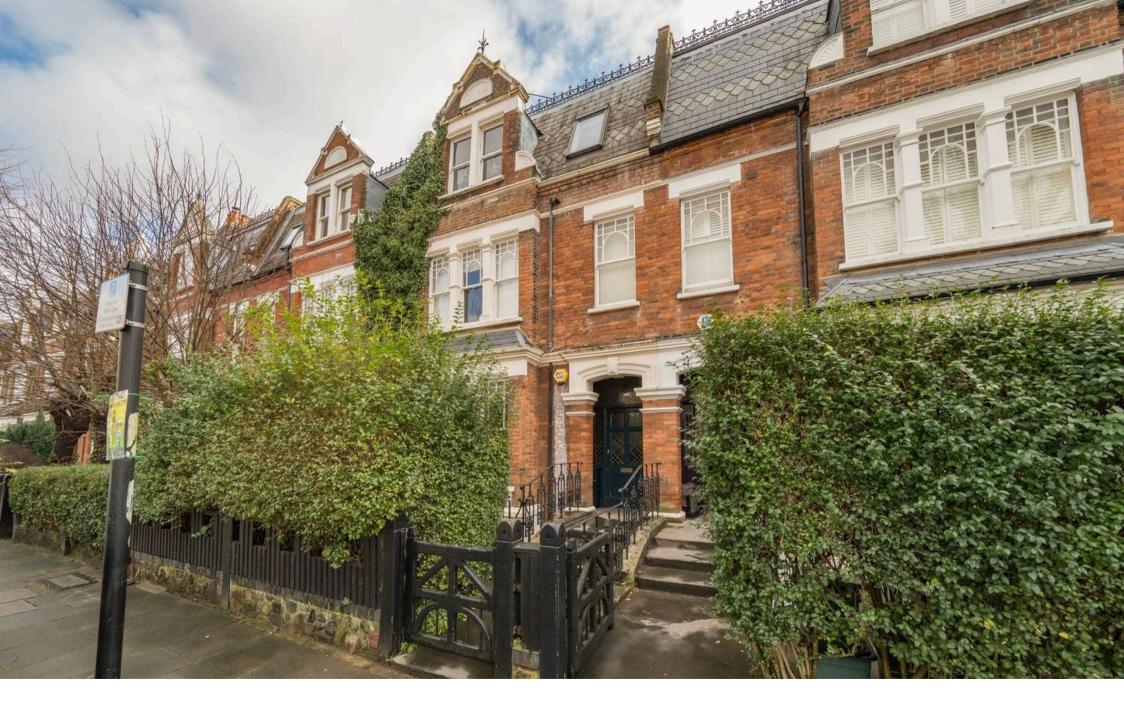

### London, London

GUIDE PRICE: £1,000,000 - £1,100,000. Located in the sought-after Whitehall Park conservation area, this split-level flat offers character, space, and versatility. Designed by the owner, an architect, in the 1960s, it features high ceilings, large windows, and original charm. The flat includes two double bedrooms, two bathrooms, a kitchen leading to a dining room and living room, both opening onto a private southfacing garden. A separate entrance leads to a selfcontained studio on the lower ground floor, offering potential as a third bedroom or additional living space. The property requires modernisation, providing an exciting opportunity to create a bespoke home. Ideally located between Archway and Highgate (Northern Line) stations, with Upper Holloway Overground nearby. Close to Highgate Wood, Waterlow Park, Parkland Walk, and local amenities in Highgate and Crouch End. Excellent bus and cycle routes complete the convenience. A rare opportunity in a prime North London location-must be viewed.

Council Tax band: D

Tenure: Share of Freehold

EPC Energy Efficiency Rating: D

- Arranged over 3 floors
- Private garden
- 3 bedrooms
- Chain free
- Whitehall park conservation area
- Excellent transport links
- 1355 sq ft 125.8 sqm