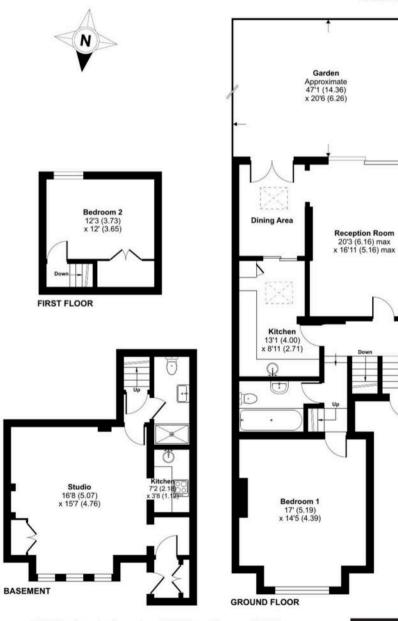

Council Tax band: D

Tenure: Share of Freehold

EPC Energy Efficiency Rating: D

- Arranged over 3 floors
- Private garden
- 3 bedrooms
- Chain free
- Whitehall park conservation area
- Excellent transport links
- 1355 sq ft 125.8 sqm

## Whitehall Park, London, N19

Approximate Area = 965 sq ft / 89.6 sq m Studio = 390 sq ft / 36.2 sq m Total = 1355 sq ft / 125.8 sq m For identification only - Not to scale

Floor plan produced in accordance with RICS Property Measurement 2nd Edition, Incorporating International Property Measurement Standards (IPMS2 Residential). © nichecom 2025. Produced for David Andrew. REF: 1247215