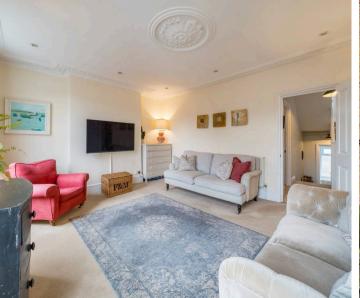

# London

Presented to the market in exceptional condition, this 981 sqft upper maisonette comprises three good size bedrooms, one large single family bathroom and modern kitchen. The spacious reception benefits from ornate, high ceilings and beautiful large windows. The kitchen offers lots of storage, high end finishes and character touches, plus dining space for the family. Having been meticulously cared for you will be impressed with the condition of this Share of Freehold property, not to mention the potential to extend into the roof or roof terrace (subject to appropriate permissions). Boothby Road is a highly desirable tree lined street with Giesbach Road Open Space/park within a short walk there is a wealth of shops, bars, cafes, restaurants and amenities at the top of Holloway Road and it is close to Archway underground station (Northern Line). Council Tax band: D

Tenure: Share of Freehold

EPC Energy Efficiency Rating: C

EPC Environmental Impact Rating: C

- 981 sq ft 91.1 sqm
- Modern Kitchen Diner
- Chain Free
- Three Bedrooms
- Large Reception
- Share of Freehold
- Short Walk to Amenities & Train
- Sashed Double Glazing Period Features