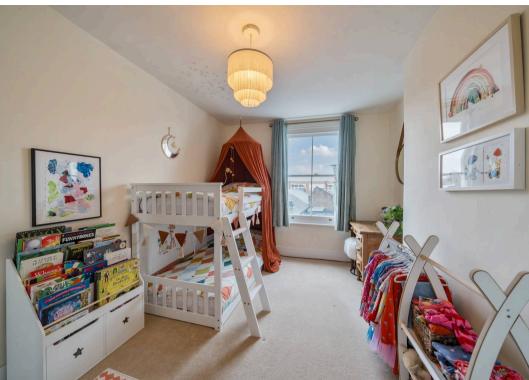

# London

Presented to the market in exceptional condition, this 981 sqft upper maisonette comprises three good size bedrooms, one large single family bathroom and modern kitchen. The spacious reception benefits from ornate, high ceilings and beautiful large windows. The kitchen offers lots of storage, high end finishes and character touches, plus dining space for the family. Having been meticulously cared for you will be impressed with the condition of this Share of Freehold property, not to mention the potential to extend into the roof or roof terrace (subject to appropriate permissions). Boothby Road is a highly desirable tree lined street with Giesbach Road Open Space/park within a short walk there is a wealth of shops, bars, cafes, restaurants and amenities at the top of Holloway Road and it is close to Archway underground station (Northern Line). Council Tax band: D

Tenure: Share of Freehold

EPC Energy Efficiency Rating: C

EPC Environmental Impact Rating: C

- 981 sq ft 91.1 sqm
- Modern Kitchen Diner
- Chain Free
- Three Bedrooms
- Large Reception
- Share of Freehold
- Short Walk to Amenities & Train
- Sashed Double Glazing Period Features