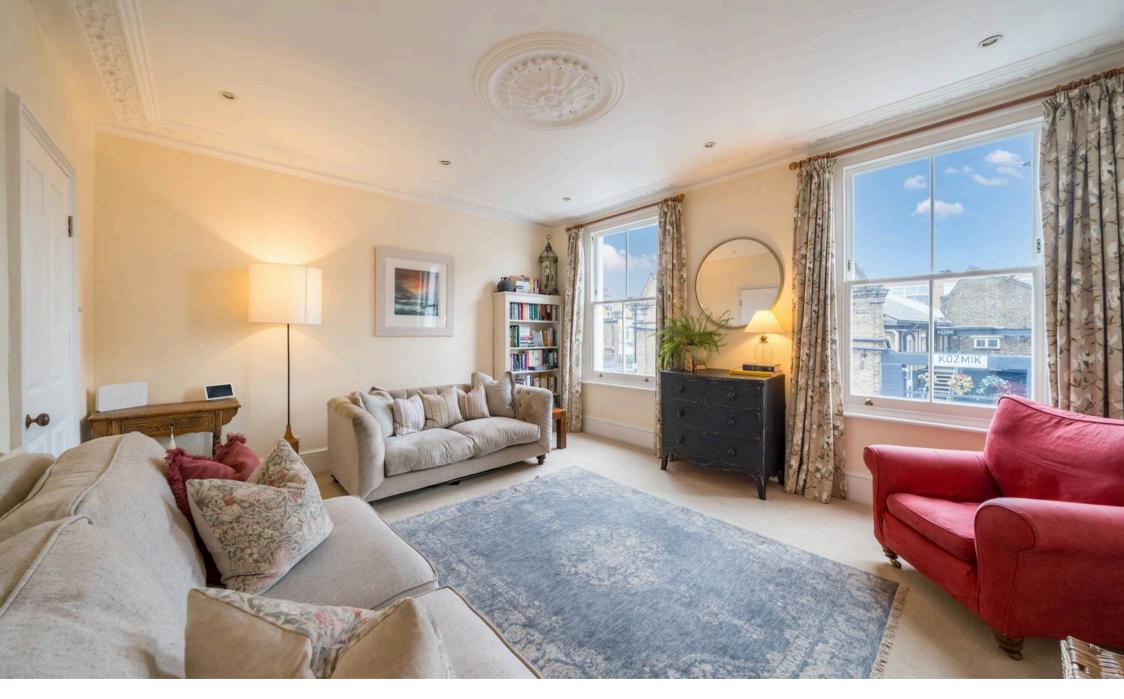

# London

Presented to the market in exceptional condition, this 981 sqft upper maisonette comprises three good size bedrooms, one large single family bathroom and modern kitchen. The spacious reception benefits from ornate, high ceilings and beautiful large windows. The kitchen offers lots of storage, high end finishes and character touches, plus dining space for the family. Having been meticulously cared for you will be impressed with the condition of this Share of Freehold property, not to mention the potential to extend into the roof or roof terrace (subject to appropriate permissions). Boothby Road is a highly desirable tree lined street with Giesbach Road Open Space/park within a short walk there is a wealth of shops, bars, cafes, restaurants and amenities at the top of Holloway Road and it is close to Archway underground station (Northern Line). Council Tax band: D

Tenure: Share of Freehold

EPC Energy Efficiency Rating: C

EPC Environmental Impact Rating: C

- 981 sq ft 91.1 sqm
- Modern Kitchen Diner
- Chain Free
- Three Bedrooms
- Large Reception
- Share of Freehold
- Short Walk to Amenities & Train
- Sashed Double Glazing Period Features