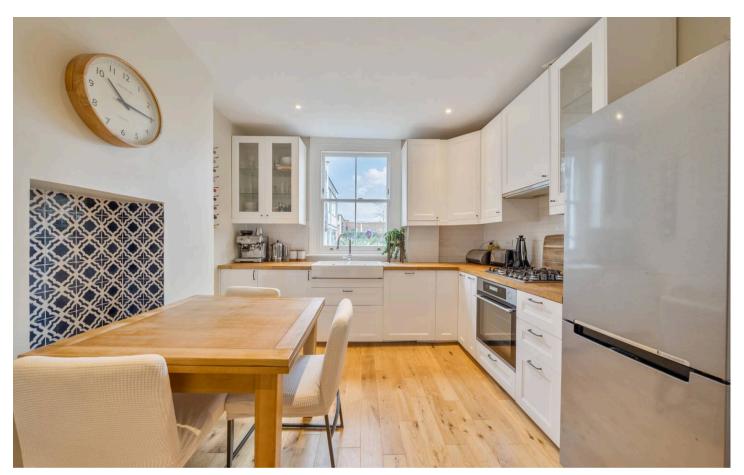

# London

Presented to the market in exceptional condition, this 981 sqft upper maisonette comprises three good size bedrooms, one large single family bathroom and modern kitchen. The spacious reception benefits from ornate, high ceilings and beautiful large windows. The kitchen offers lots of storage, high end finishes and character touches, plus dining space for the family. Having been meticulously cared for you will be impressed with the condition of this Share of Freehold property, not to mention the potential to extend into the roof or roof terrace (subject to appropriate permissions). Boothby Road is a highly desirable tree lined street with Giesbach Road Open Space/park within a short walk there is a wealth of shops, bars, cafes, restaurants and amenities at the top of Holloway Road and it is close to Archway underground station (Northern Line). Council Tax band: D

Tenure: Share of Freehold

EPC Energy Efficiency Rating: C

EPC Environmental Impact Rating: C

- 981 sq ft 91.1 sqm
- Modern Kitchen Diner
- Chain Free
- Three Bedrooms
- Large Reception
- Share of Freehold
- Short Walk to Amenities & Train
- Sashed Double Glazing Period Features