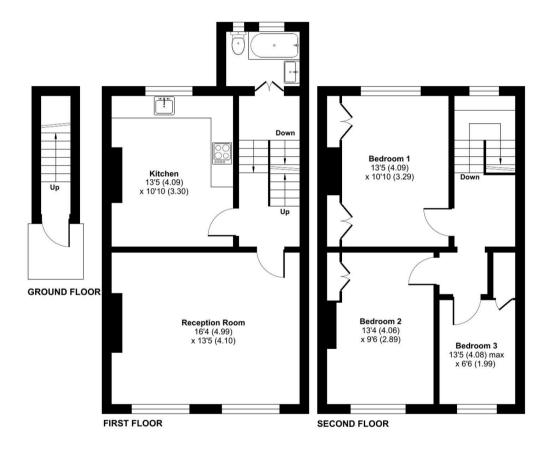

# London

Presented to the market in exceptional condition, this 981 sqft upper maisonette comprises three good size bedrooms, one large single family bathroom and modern kitchen. The spacious reception benefits from ornate, high ceilings and beautiful large windows. The kitchen offers lots of storage, high end finishes and character touches, plus dining space for the family. Having been meticulously cared for you will be impressed with the condition of this Share of Freehold property, not to mention the potential to extend into the roof or roof terrace (subject to appropriate permissions). Boothby Road is a highly desirable tree lined street with Giesbach Road Open Space/park within a short walk there is a wealth of shops, bars, cafes, restaurants and amenities at the top of Holloway Road and it is close to Archway underground station (Northern Line). Council Tax band: D

Tenure: Share of Freehold

EPC Energy Efficiency Rating: C

EPC Environmental Impact Rating: C

- 981 sq ft 91.1 sqm
- Modern Kitchen Diner
- Chain Free
- Three Bedrooms
- Large Reception
- Share of Freehold
- Short Walk to Amenities & Train
- Sashed Double Glazing Period Features

# **Boothby Road, London, N19**

Approximate Area = 981 sq ft / 91.1 sq m
For identification only - Not to scale

671 Holloway Road London, N19 5SE

T (0)20 7619 3750