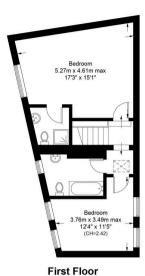

## **Denmark Court, N19**

Approximate Gross Internal Area = 1587 sq ft / 147.4 sq m

This plan is for layout guidance only. Not drawn to scale unless stated. Windows and door openings are approximate. Whilst every care is taken in the preparation of this plan, please check all dimensions, shapes and compass bearings before making any decisions reliant upon them. (ID11636)