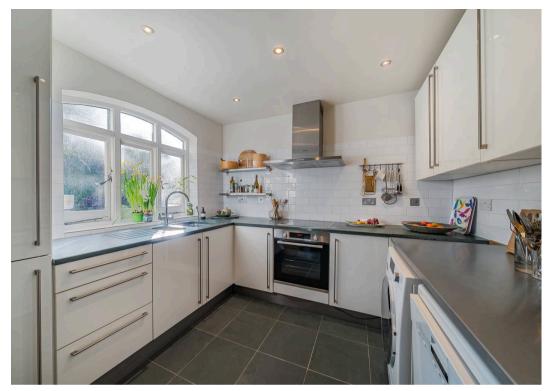

## London

A rare opportunity to acquire this desirable double-fronted family home offering over 1,500 sq ft of living space. Arranged over three floors, it features three double bedrooms (one ensuite), a family bathroom, guest toilet, spacious kitchen/dining room, and a generous living room with access to a private garden. A separate entrance leads to a ground-floor office/studio, easily convertible into a fourth bedroom or integrated into the living space. Period features, including original fireplaces, exposed beams, sash windows, and brickwork, enhance the home's charm. Located on a tree-lined cul-de-sac, Francis Terrace is ideally situated between Archway and Tufnell Park (Northern Line) stations, with Upper Holloway Overground nearby. The property is within walking distance of Dartmouth Park, Waterlow Park, and Hampstead Heath. Local shops, bars, and restaurants in Tufnell Park, Highgate, and Archway are nearby, with excellent bus and cycle routes to central London.

Council Tax band: E

Tenure: Non-Traditional Tenure

EPC Energy Efficiency Rating: C

EPC Environmental Impact Rating: C

- 3 double bedrooms
- 1,587 sqft / 147.4 sqm
- Private rear garden
- Arranged over 3 floors
- Versatile office/studio
- 2 bathrooms
- Good transport links
- Chain free