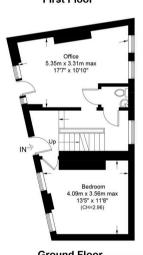

## **Denmark Court, N19**

Approximate Gross Internal Area = 1587 sq ft / 147.4 sq m

This plan is for layout guidance only. Not drawn to scale unless stated. Windows and door openings are approximate. Whilst every care is taken in the preparation of this plan, please check all dimensions, shapes and compass bearings before making any decisions reliant upon them. (ID11636)