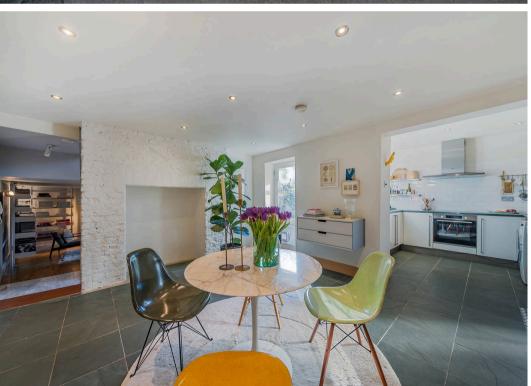

## London

A rare opportunity to acquire this desirable double-fronted family home offering over 1,500 sq ft of living space. Arranged over three floors, it features three double bedrooms (one ensuite), a family bathroom, guest toilet, spacious kitchen/dining room, and a generous living room with access to a private garden. A separate entrance leads to a ground-floor office/studio, easily convertible into a fourth bedroom or integrated into the living space. Period features, including original fireplaces, exposed beams, sash windows, and brickwork, enhance the home's charm. Located on a tree-lined cul-de-sac, Francis Terrace is ideally situated between Archway and Tufnell Park (Northern Line) stations, with Upper Holloway Overground nearby. The property is within walking distance of Dartmouth Park, Waterlow Park, and Hampstead Heath. Local shops, bars, and restaurants in Tufnell Park, Highgate, and Archway are nearby, with excellent bus and cycle routes to central London.

Council Tax band: E

Tenure: Non-Traditional Tenure

EPC Energy Efficiency Rating: C

EPC Environmental Impact Rating: C

- 3 double bedrooms
- 1,587 sqft / 147.4 sqm
- Private rear garden
- Arranged over 3 floors
- Versatile office/studio
- 2 bathrooms
- Good transport links
- Chain free