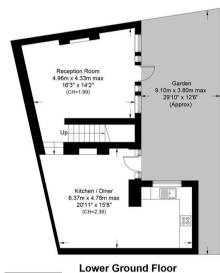

## **Denmark Court, N19**

Approximate Gross Internal Area = 1587 sq ft / 147.4 sq m

This plan is for layout guidance only. Not drawn to scale unless stated. Windows and door openings are approximate. Whilst every care is taken in the preparation of this plan, please check all dimensions, shapes and compass bearings before making any decisions reliant upon them. (ID11636)