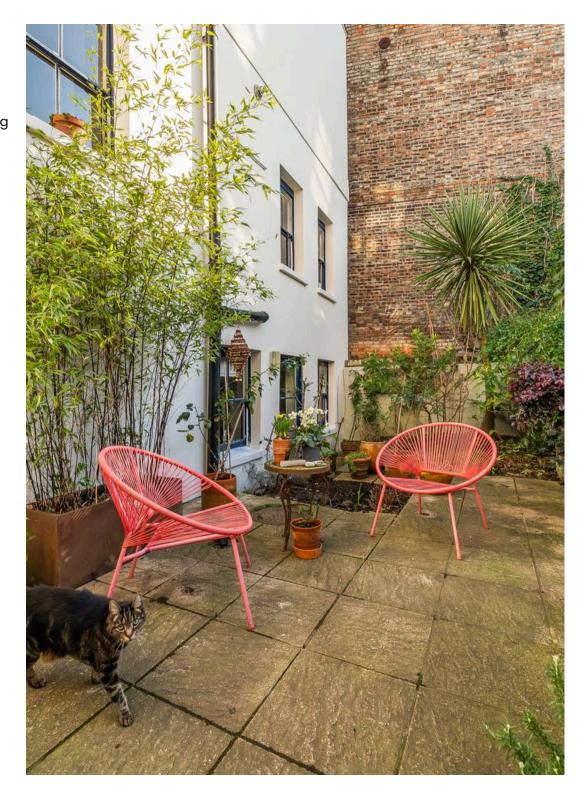

## London

A rare opportunity to acquire this desirable double-fronted family home offering over 1,500 sq ft of living space. Arranged over three floors, it features three double bedrooms (one ensuite), a family bathroom, guest toilet, spacious kitchen/dining room, and a generous living room with access to a private garden. A separate entrance leads to a ground-floor office/studio, easily convertible into a fourth bedroom or integrated into the living space. Period features, including original fireplaces, exposed beams, sash windows, and brickwork, enhance the home's charm. Located on a tree-lined cul-de-sac, Francis Terrace is ideally situated between Archway and Tufnell Park (Northern Line) stations, with Upper Holloway Overground nearby. The property is within walking distance of Dartmouth Park, Waterlow Park, and Hampstead Heath. Local shops, bars, and restaurants in Tufnell Park, Highgate, and Archway are nearby, with excellent bus and cycle routes to central London.

Council Tax band: E

Tenure: Non-Traditional Tenure

EPC Energy Efficiency Rating: C

EPC Environmental Impact Rating: C

- 3 double bedrooms
- 1,587 sqft / 147.4 sqm
- Private rear garden
- Arranged over 3 floors
- Versatile office/studio
- 2 bathrooms
- Good transport links
- Chain free