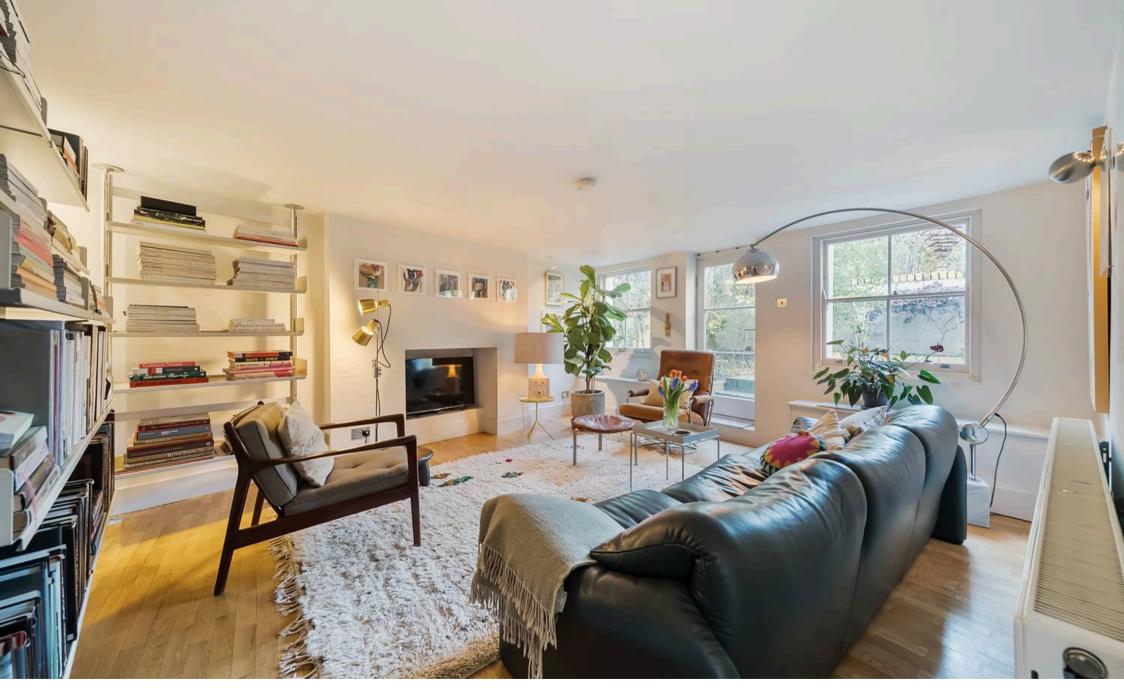

## London

A rare opportunity to acquire this desirable double-fronted family home offering over 1,500 sq ft of living space. Arranged over three floors, it features three double bedrooms (one ensuite), a family bathroom, guest toilet, spacious kitchen/dining room, and a generous living room with access to a private garden. A separate entrance leads to a ground-floor office/studio, easily convertible into a fourth bedroom or integrated into the living space. Period features, including original fireplaces, exposed beams, sash windows, and brickwork, enhance the home's charm. Located on a tree-lined cul-de-sac, Francis Terrace is ideally situated between Archway and Tufnell Park (Northern Line) stations, with Upper Holloway Overground nearby. The property is within walking distance of Dartmouth Park, Waterlow Park, and Hampstead Heath. Local shops, bars, and restaurants in Tufnell Park, Highgate, and Archway are nearby, with excellent bus and cycle routes to central London.

Council Tax band: E

Tenure: Non-Traditional Tenure

EPC Energy Efficiency Rating: C

EPC Environmental Impact Rating: C

- 3 double bedrooms
- 1,587 sqft / 147.4 sqm
- Private rear garden
- Arranged over 3 floors
- Versatile office/studio
- 2 bathrooms
- Good transport links
- Chain free