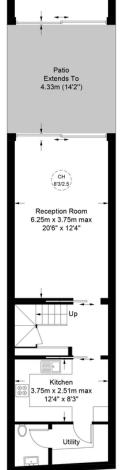

# Arco Walk, NW5

Approximate Gross Internal Area = 829 sq ft / 77 sq m Basement = 528 sq ft / 49.1 sq m Gym / Studio = 141 sq ft / 13.1 sq m Total = 1498 sq ft / 139.2 sq m

your most valuable

Gym / Studio 3.79m x 3.50m max 12'5" x 11'6"

## Basement

### **Lower Ground Floor**

Certified Property Measure This plan is for layout guidance only. Not drawn to scale unless stated. Windows and door openings are approximate. Whilst every care is taken in the preparation of this plan, please check all dimensions, shapes and compass bearings before making any decisions reliant upon them. (ID954493)