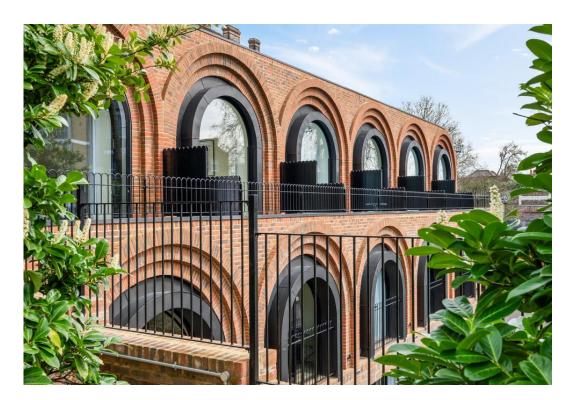

# Arco Walk

Asking Price Of £1,450,000 Freehold

This newly-built, architect-designed home offers almost 1,500 square feet of modern living space. Arranged over three floors, the property comprises three bedrooms (one with balcony access), three bathrooms (two ensuite), a study, kitchen, utility room, separate WC and a large reception room leading to a private patio garden and garden studio. The house further benefits from a large west-facing balcony and ample storage.