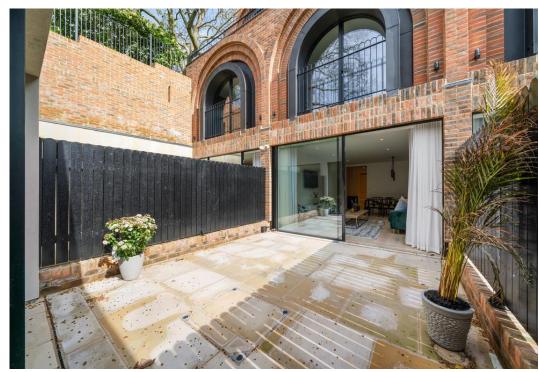

# Arco Walk

Asking Price Of £1,450,000 Freehold

This newly-built, architect-designed home offers almost 1,500 square feet of modern living space. Arranged over three floors, the property comprises three bedrooms (one with balcony access), three bathrooms (two ensuite), a study, kitchen, utility room, separate WC and a large reception room leading to a private patio garden and garden studio. The house further benefits from a large west-facing balcony and ample storage.

- Garden room
- Private patio garden
- Chain free
- Close to Hampstead Heath