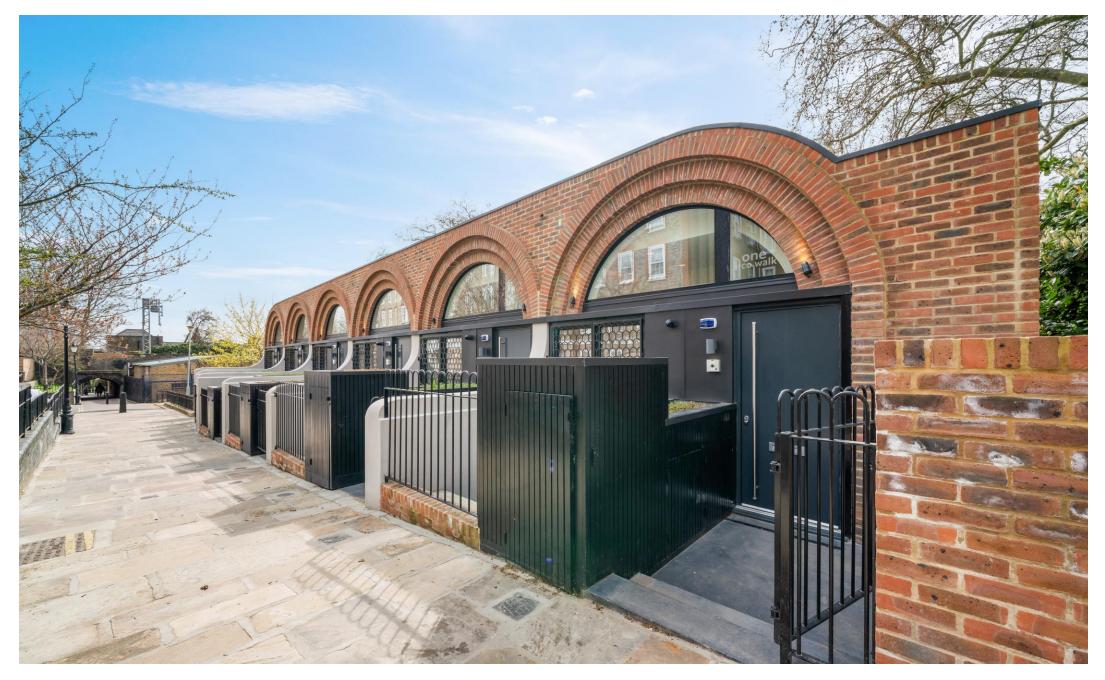

# Arco Walk

Asking Price Of £1,450,000 Freehold

This newly-built, architect-designed home offers almost 1,500 square feet of modern living space. Arranged over three floors, the property comprises three bedrooms (one with balcony access), three bathrooms (two ensuite), a study, kitchen, utility room, separate WC and a large reception room leading to a private patio garden and garden studio. The house further benefits from a large west-facing balcony and ample storage.

Arco Walk is within easy reach of Kentish Town underground station (Northern Line) and a short stroll from Parliament Hill Fields and Hampstead Heath. .

- 1,498 sqft / 139.2 sqm
- Three bedrooms
- Three bathrooms
- Freehold

- Garden room
- Private patio garden
- Chain free
- Close to Hampstead Heath