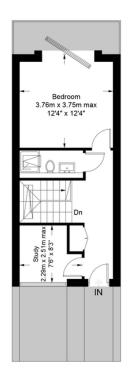

# Arco Walk, NW5

Approximate Gross Internal Area = 829 sq ft / 77 sq m Basement = 528 sq ft / 49.1 sq m Gym / Studio = 141 sq ft / 13.1 sq m Total = 1498 sq ft / 139.2 sq m

your most valuable

Gym / Studio 3.79m x 3.50m max 12'5" x 11'6"