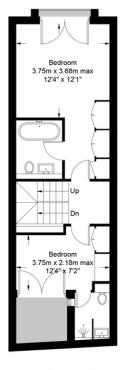

# Arco Walk, NW5

Approximate Gross Internal Area = 829 sq ft / 77 sq m Basement = 528 sq ft / 49.1 sq m Gym / Studio = 141 sq ft / 13.1 sq m Total = 1498 sq ft / 139.2 sq m

your most valuable

Gym / Studio 3.79m x 3.50m max 12'5" x 11'6"