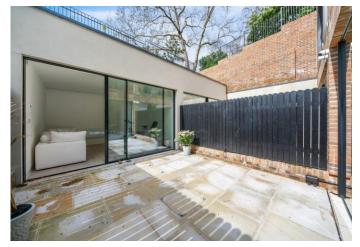

# Arco Walk

Asking Price Of £1,450,000 Freehold

This newly-built, architect-designed home offers almost 1,500 square feet of modern living space. Arranged over three floors, the property comprises three bedrooms (one with balcony access), three bathrooms (two ensuite), a study, kitchen, utility room, separate WC and a large reception room leading to a private patio garden and garden studio. The house further benefits from a large west-facing balcony and ample storage.

- Garden room
- Private patio garden
- Chain free
- Close to Hampstead Heath