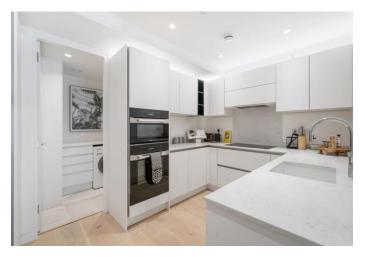

# Arco Walk

Asking Price Of £1,450,000 Freehold

This newly-built, architect-designed home offers almost 1,500 square feet of modern living space. Arranged over three floors, the property comprises three bedrooms (one with balcony access), three bathrooms (two ensuite), a study, kitchen, utility room, separate WC and a large reception room leading to a private patio garden and garden studio. The house further benefits from a large west-facing balcony and ample storage.