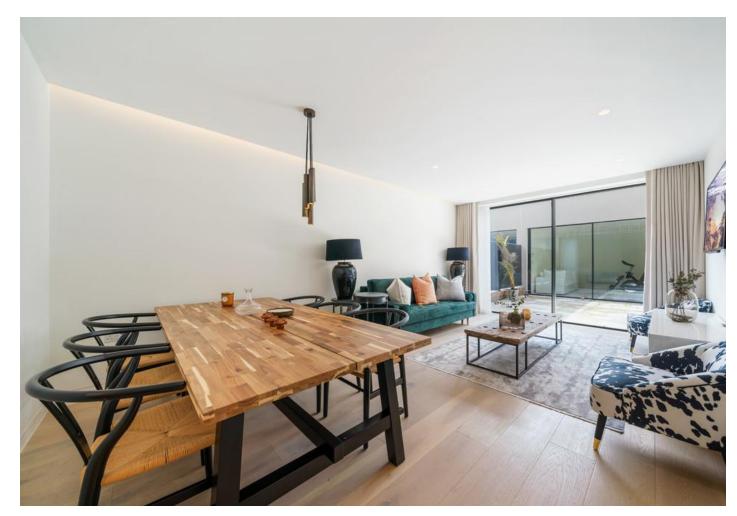

# Arco Walk

Asking Price Of £1,450,000 Freehold

This newly-built, architect-designed home offers almost 1,500 square feet of modern living space. Arranged over three floors, the property comprises three bedrooms (one with balcony access), three bathrooms (two ensuite), a study, kitchen, utility room, separate WC and a large reception room leading to a private patio garden and garden studio. The house further benefits from a large west-facing balcony and ample storage.