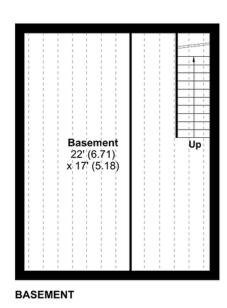

## Giesbach Road, N19 3EH

£580,000 Leasehold

This charming end-of-terrace period property boasts 690 sq ft and a private south-facing rear garden. The ground floor flat includes a contemporary open-plan kitchen/diner, a family bathroom, two bedrooms, and a generous 378 square foot basement. The flat is being offered for sale with no onward chain.

Giesbach Road enjoys a prime location, being just a short stroll from Archway Underground Station (Northern Line), Upper Holloway Overground Station, and the picturesque green spaces of Whittington

- 690 sqft / 64.1 sqm
- Two bedrooms
- Contemporary kitchen / diner
- 378 sq ft basement
- Private south-facing garden
- Chain free
- Great amenities nearby
- Excellent transport links

# Giesbach Road, London, N19

Approximate Area = 690 sq ft / 64.1 sq mLimited Use Area (s) = 378 sq ft / 35.1 sq mTotal = 1068 sq ft / 99.1 sq m

For identification only - Not to scale

Floor plan produced in accordance with RICS Property Measurement Standards incorporati International Property Measurement Standards (IPMS2 Residential). © ntchecom 2024. Produced for David Andrew. REF: 1197532