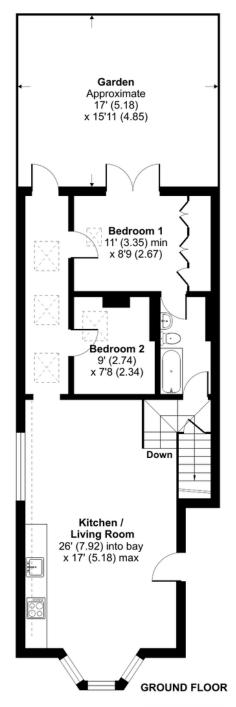

## Giesbach Road, N19 3EH

£580,000 Leasehold

This charming end-of-terrace period property boasts 690 sq ft and a private south-facing rear garden. The ground floor flat includes a contemporary open-plan kitchen/diner, a family bathroom, two bedrooms, and a generous 378 square foot basement. The flat is being offered for sale with no onward chain.

Giesbach Road enjoys a prime location, being just a short stroll from Archway Underground Station (Northern Line), Upper Holloway Overground Station, and the picturesque green spaces of Whittington

- 690 sqft / 64.1 sqm
- Two bedrooms
- Contemporary kitchen / diner
- 378 sq ft basement
- Private south-facing garden
- Chain free
- Great amenities nearby
- Excellent transport links

# Giesbach Road, London, N19

Approximate Area = 690 sq ft / 64.1 sq mLimited Use Area (s) = 378 sq ft / 35.1 sq mTotal = 1068 sq ft / 99.1 sq m

For identification only - Not to scale

Floor plan produced in accordance with RICS Property Measurement Standards incorporati International Property Measurement Standards (IPMS2 Residential). © ntchecom 2024. Produced for David Andrew. REF: 1197532