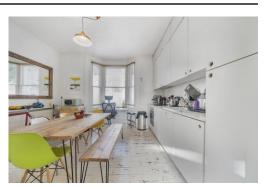

## Giesbach Road, N19 3EH

£580,000 Leasehold

This charming end-of-terrace period property boasts 690 sq ft and a private south-facing rear garden. The ground floor flat includes a contemporary open-plan kitchen/diner, a family bathroom, two bedrooms, and a generous 378 square foot basement. The flat is being offered for sale with no onward chain.

Giesbach Road enjoys a prime location, being just a short stroll from Archway Underground Station (Northern Line), Upper Holloway Overground Station, and the picturesque green spaces of Whittington

- 690 sqft / 64.1 sqm
- Two bedrooms
- Contemporary kitchen / diner
- 378 sq ft basement
- Private south-facing garden
- Chain free
- Great amenities nearby
- Excellent transport links