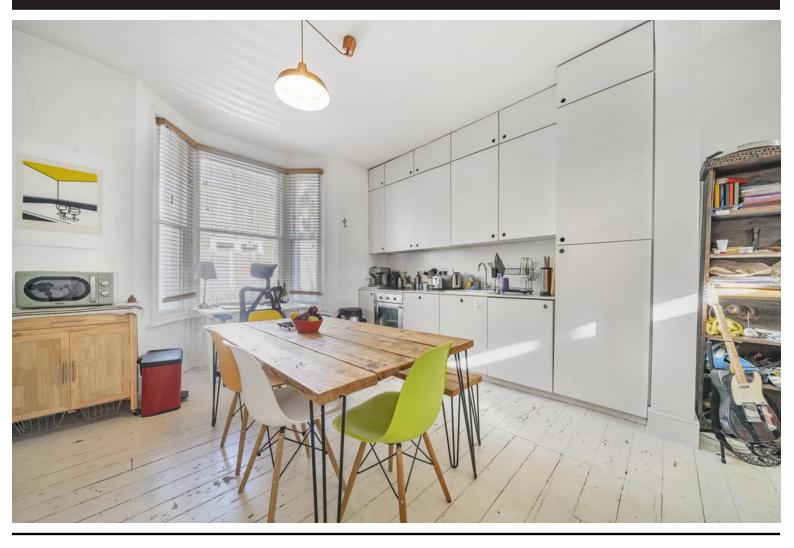

## Giesbach Road, N19 3EH

£580,000 Leasehold

This charming end-of-terrace period property boasts 690 sq ft and a private south-facing rear garden. The ground floor flat includes a contemporary open-plan kitchen/diner, a family bathroom, two bedrooms, and a generous 378 square foot basement. The flat is being offered for sale with no onward chain.

Giesbach Road enjoys a prime location, being just a short stroll from Archway Underground Station (Northern Line), Upper Holloway Overground Station, and the picturesque green spaces of Whittington

- 690 sqft / 64.1 sqm
- Two bedrooms
- Contemporary kitchen / diner
- 378 sq ft basement
- Private south-facing garden
- Chain free
- Great amenities nearby
- Excellent transport links