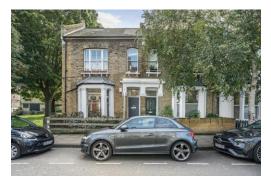

## Giesbach Road, N19 3EH

£580,000 Leasehold

This charming end-of-terrace period property boasts 690 sq ft and a private south-facing rear garden. The ground floor flat includes a contemporary open-plan kitchen/diner, a family bathroom, two bedrooms, and a generous 378 square foot basement. The flat is being offered for sale with no onward chain.

Giesbach Road enjoys a prime location, being just a short stroll from Archway Underground Station (Northern Line), Upper Holloway Overground Station, and the picturesque green spaces of Whittington

- 690 sqft / 64.1 sqm
- Two bedrooms
- Contemporary kitchen / diner
- 378 sq ft basement
- Private south-facing garden
- Chain free
- Great amenities nearby
- Excellent transport links