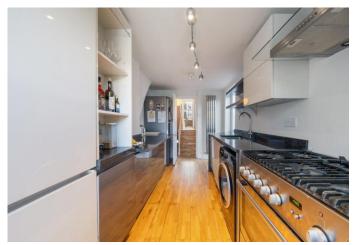

The kitchen offers lots of storage and shelving together with plenty of worktop space for food preparation. There is also direct access from the kitchen to the shared rear garden. Set in a quiet cul-desac, this property will surely be a popular family option.