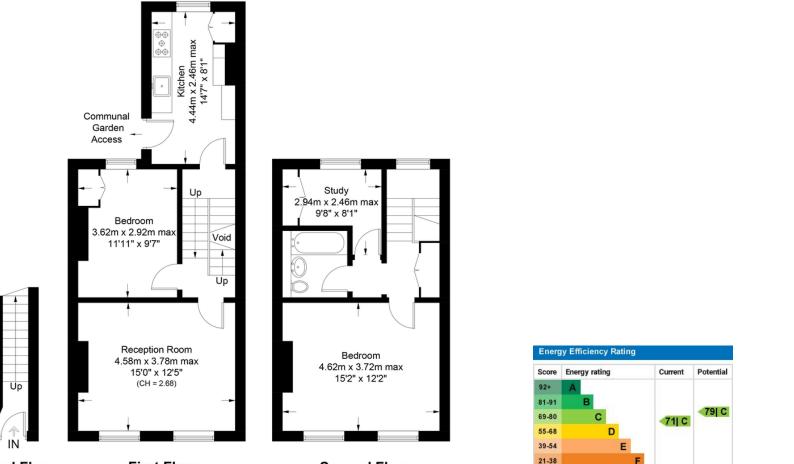

- Two double bedrooms
- Double-glazed throughout
- Recently refurbished
- Shared rear garden
- Modern kitchen
- Period features
- Study with built-in storage

**Ground Floor** 

First Floor

Second Floor

This plan is for layout guidance only. Not drawn to scale unless stated. Windows and door openings are approximate. Whilst every care is taken in the preparation of this plan, please check all dimensions, shapes and compass bearings before making any decisions reliant upon them. (D1134078)