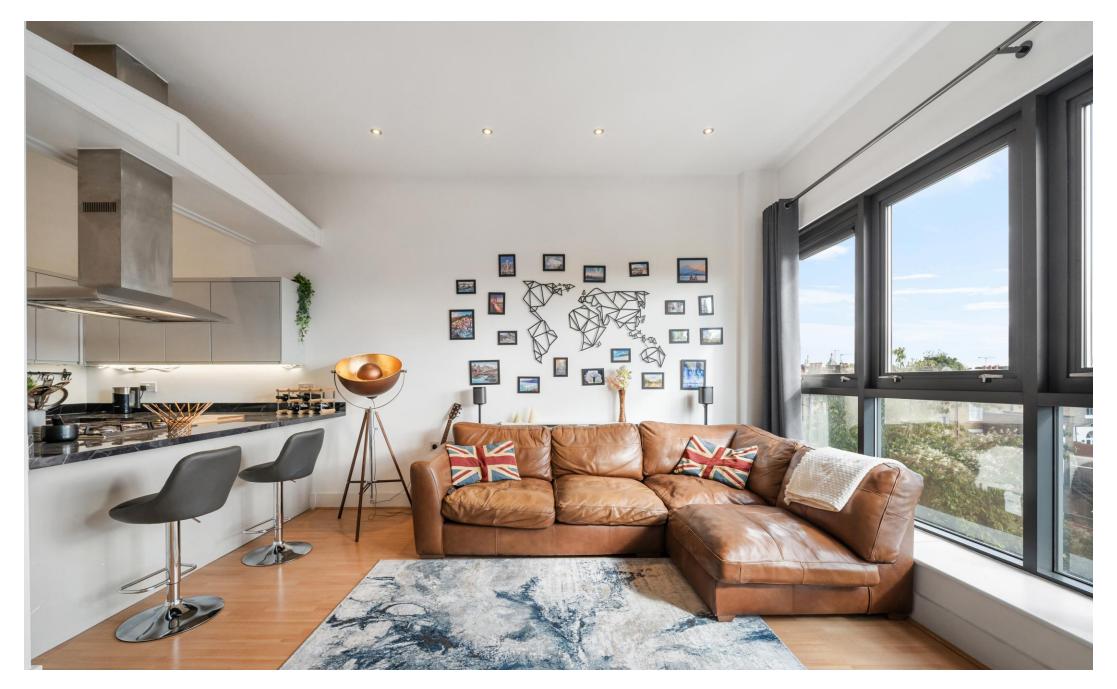

# Manor Gardens

£625,000 Leasehold

This third-floor flat has recently been refurbished and offers two double bedrooms. It is located in a popular modern block and measures 914 sq ft / 84.9 sq mt. Internally, the property offers an open plan kitchen/diner with a large reception area featuring south-facing floor-to-ceiling windows. Additionally, there is a spacious, bright hallway that leads to two double bedrooms, a separate three-piece bathroom, and an en-suite with a separate shower and bath. The property is in great decorative condition, with ample built-in storage, flooded with natural light, and offered chain-free.

- 914 sq ft / 84.9 sq m
- Integrated kitchen
- Two double bedrooms
- Spacious living/dining room
- EPC B
- Lift access
- Chain Free
- Excellent transport links