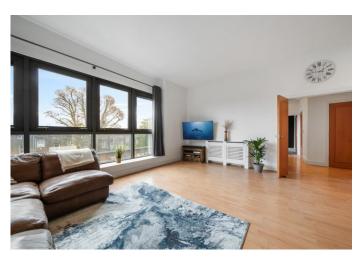

# Manor Gardens

£625,000 Leasehold

This third-floor flat has recently been refurbished and offers two double bedrooms. It is located in a popular modern block and measures 914 sq ft / 84.9 sq mt. Internally, the property offers an open plan kitchen/diner with a large reception area featuring south-facing floor-to-ceiling windows. Additionally, there is a spacious, bright hallway that leads to two double bedrooms, a separate three-piece bathroom, and an en-suite with a separate shower and bath. The property is in great decorative condition, with ample built-in storage, flooded with natural light, and offered chain-free.

- 914 sq ft / 84.9 sq m
- Integrated kitchen
- Two double bedrooms
- Spacious living/dining room
- EPC B
- Lift access
- Chain Free
- Excellent transport links