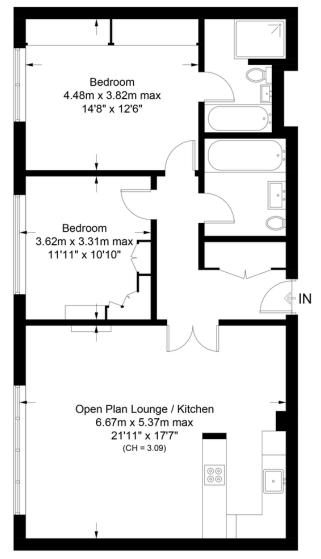

# Spectrum Court, N7

Approximate Gross Internal Area = 914 sq ft / 84.9 sq m

## **Third Floor**

This plan is for layout guidance only. Not drawn to scale unless stated. Windows and door openings are approximate. Whilst every care is taken in the preparation of this plan, please check all dimensions, shapes and compass bearings before making any decisions reliant upon them. (ID1132906)