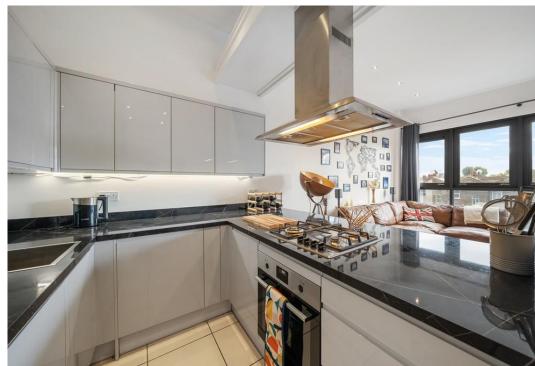

# Manor Gardens

£625,000 Leasehold

This third-floor flat has recently been refurbished and offers two double bedrooms. It is located in a popular modern block and measures 914 sq ft / 84.9 sq mt. Internally, the property offers an open plan kitchen/diner with a large reception area featuring south-facing floor-to-ceiling windows. Additionally, there is a spacious, bright hallway that leads to two double bedrooms, a separate three-piece bathroom, and an en-suite with a separate shower and bath. The property is in great decorative condition, with ample built-in storage, flooded with natural light, and offered chain-free.

- 914 sq ft / 84.9 sq m
- Integrated kitchen
- Two double bedrooms
- Spacious living/dining room
- EPC B
- Lift access
- Chain Free
- Excellent transport links