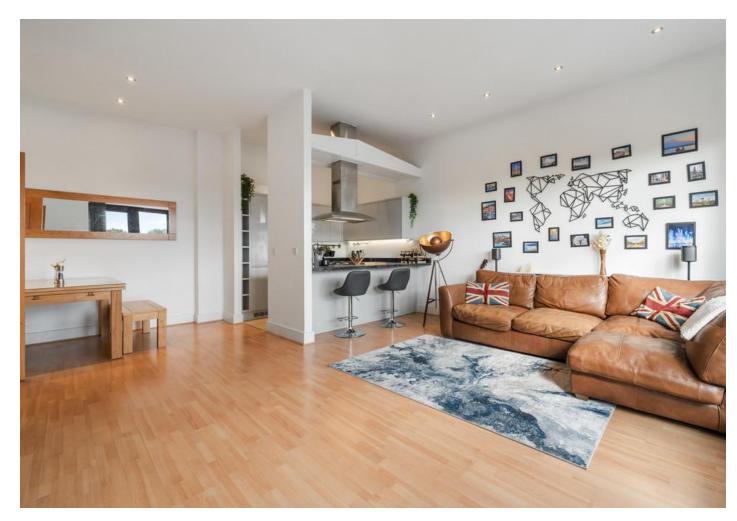

# Manor Gardens

£625,000 Leasehold

This third-floor flat has recently been refurbished and offers two double bedrooms. It is located in a popular modern block and measures 914 sq ft / 84.9 sq mt. Internally, the property offers an open plan kitchen/diner with a large reception area featuring south-facing floor-to-ceiling windows. Additionally, there is a spacious, bright hallway that leads to two double bedrooms, a separate three-piece bathroom, and an en-suite with a separate shower and bath. The property is in great decorative condition, with ample built-in storage, flooded with natural light, and offered chain-free.

- 914 sq ft / 84.9 sq m
- Integrated kitchen
- Two double bedrooms
- Spacious living/dining room
- EPC B
- Lift access
- Chain Free
- Excellent transport links