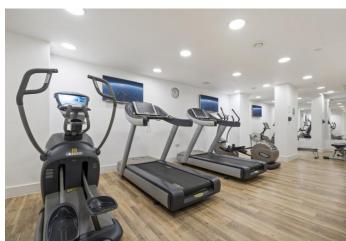

# £425,000

A very well presented and spacious one-bedroom apartment situated within a secure, modern development. This large, 10th floor apartment comprises an open-plan kitchen and living space, double bedroom, contemporary bathroom and modern features. The development boasts a number of amenities, including a 24hour concierge, communal gardens, on-site resident gym, lift access and bike storage. Nearby is the Emirates Stadium complex, which offers excellent access for the local community to indoor and outside exercise and entertainment facilities.