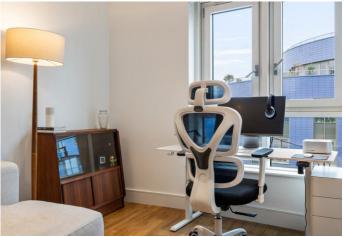

# £425,000

A very well presented and spacious one-bedroom apartment situated within a secure, modern development. This large, 10th floor apartment comprises an open-plan kitchen and living space, double bedroom, contemporary bathroom and modern features. The development boasts a number of amenities, including a 24hour concierge, communal gardens, on-site resident gym, lift access and bike storage. Nearby is the Emirates Stadium complex, which offers excellent access for the local community to indoor and outside exercise and entertainment facilities.

- 528 sqft 49.1 sqm
- Open plan kitchen/living room EPC B
- 24h concierge service
- Lift access

- On site gym
- Local transport links
- Excellent amenities

5.20m x 2.76m max 17'1" x 9'1" Bedroom Reception Room / Kitchen 8.16m x 3.43m max 26'9" x 11'3" (CH = 2.38) Store  $\bigcirc \bigcirc \bigcirc \bigcirc$ В T IN **Tenth Floor** 