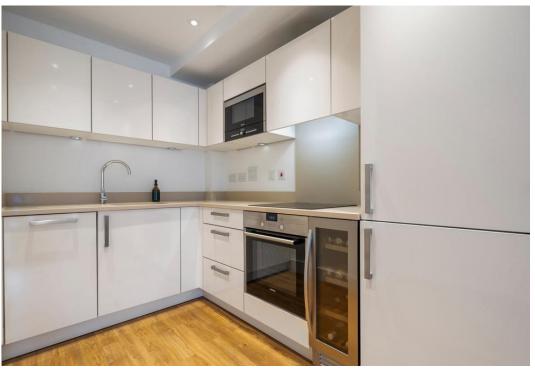

# £425,000

A very well presented and spacious one-bedroom apartment situated within a secure, modern development. This large, 10th floor apartment comprises an open-plan kitchen and living space, double bedroom, contemporary bathroom and modern features. The development boasts a number of amenities, including a 24hour concierge, communal gardens, on-site resident gym, lift access and bike storage. Nearby is the Emirates Stadium complex, which offers excellent access for the local community to indoor and outside exercise and entertainment facilities.