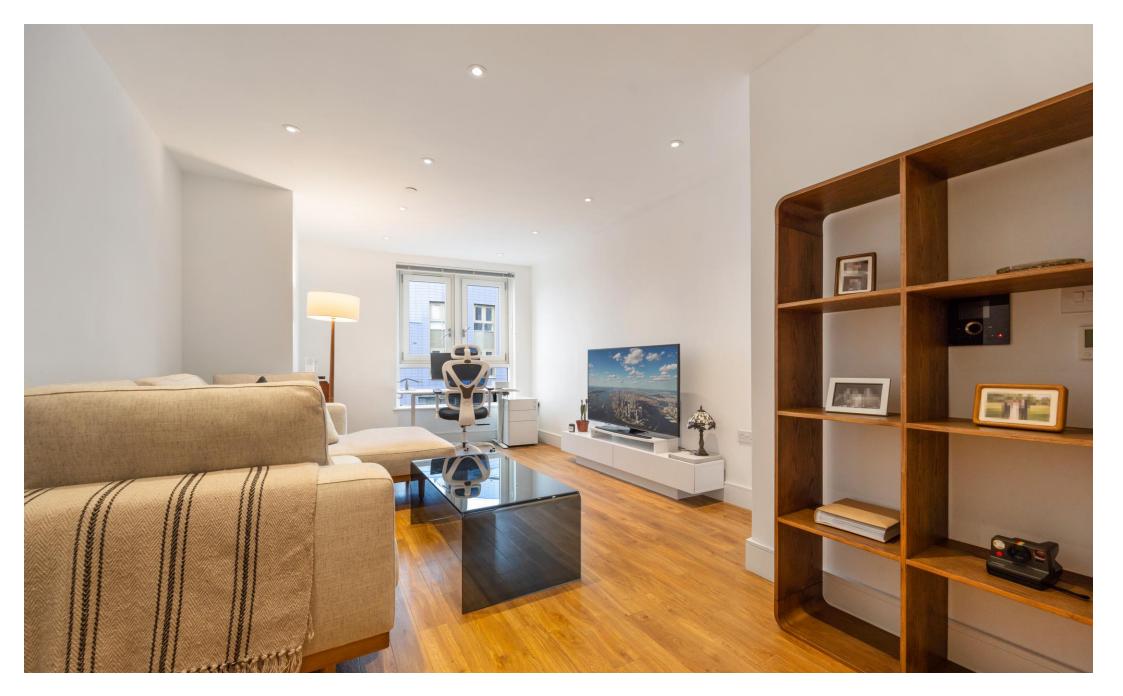

# £425,000

A very well presented and spacious one-bedroom apartment situated within a secure, modern development. This large, 10th floor apartment comprises an open-plan kitchen and living space, double bedroom, contemporary bathroom and modern features. The development boasts a number of amenities, including a 24hour concierge, communal gardens, on-site resident gym, lift access and bike storage. Nearby is the Emirates Stadium complex, which offers excellent access for the local community to indoor and outside exercise and entertainment facilities.