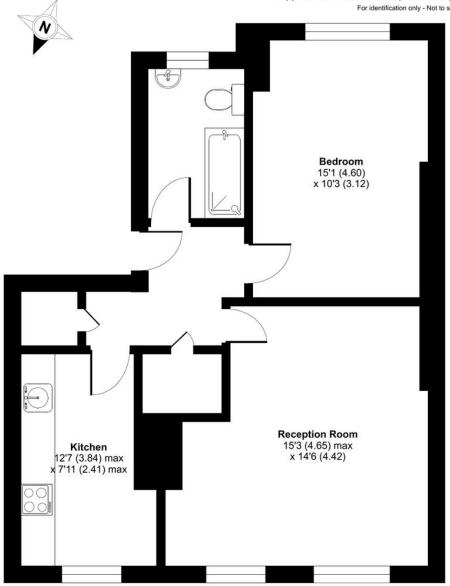

# Wedmore Street, London, N19

Approximate Area = 622 sq ft / 57.7 sq m

For identification only - Not to scale

### SECOND FLOOR

Floor plan produced in accordance with RICS Property Measurement Standards incorporating International Property Measurement Standards (IPMS2 Residential). © ntchecom 2023. Produced for David Andrew. REF: 118937