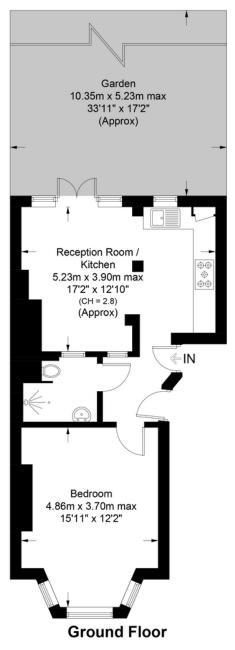

## Marlborough Road, N19

Approximate Gross Internal Area = 478 sq ft / 44.4 sq m

This plan is for layout guidance only. Not drawn to scale unless stated. Windows and door openings are approximate. Whilst every care is taken in the preparation of this plan, please check all dimensions shapes and comp