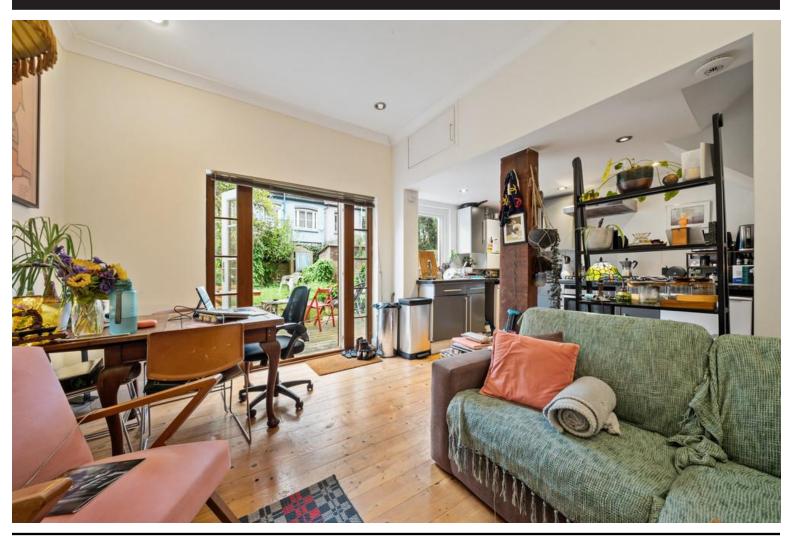

### Marlborough Road, London

£450,000 Leasehold

This delightful Victorian conversion flat features 478 square feet of living space, complemented by a lovely private garden to the rear. It includes a large double bedroom with period features, family bathroom, and a contemporary kitchen / open plan reception room with direct access to the garden.

- 478 sqft / 44.4sqm
- Private garden
- Large reception room
- Spacious double bedroom
- Period conversion
- Good transport links
- Chain free
- Long lease (150 Years)

Archway office

671 Holloway Road London, N19 5SE