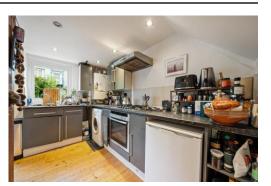

### Marlborough Road, London

£450,000 Leasehold

This delightful Victorian conversion flat features 478 square feet of living space, complemented by a lovely private garden to the rear. It includes a large double bedroom with period features, family bathroom, and a contemporary kitchen / open plan reception room with direct access to the garden.