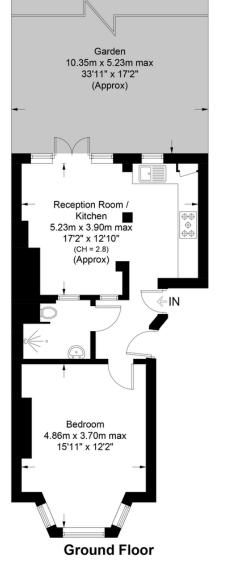

## Marlborough Road, N19

Approximate Gross Internal Area = 478 sq ft / 44.4 sq m

This plan is for layout guidance only. Not drawn to scale unless stated. Windows and door openings are approximate. Whilst every care is taken in the preparation of this plan, please check all dimensions, shapes and compass bearings before making any decisions reliant upon them. (ID1123914)