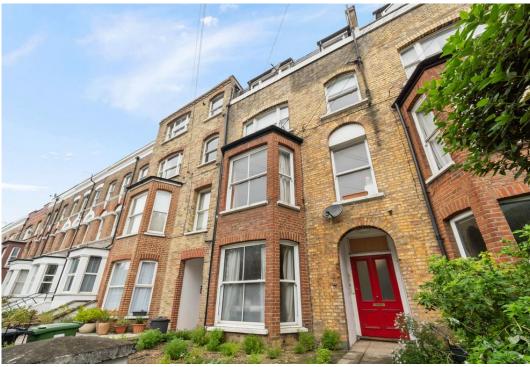

Marlborough Road is a sort-after residential street, ideally situated a brief stroll from Archway Underground Station (Northern Line), Upper Holloway Overground Station, and the green spaces of Whittington Park, Waterlow Park, and Parliament Hill. Additionally, the area offers an abundance of local shops, bars, restaurants and other amenities.