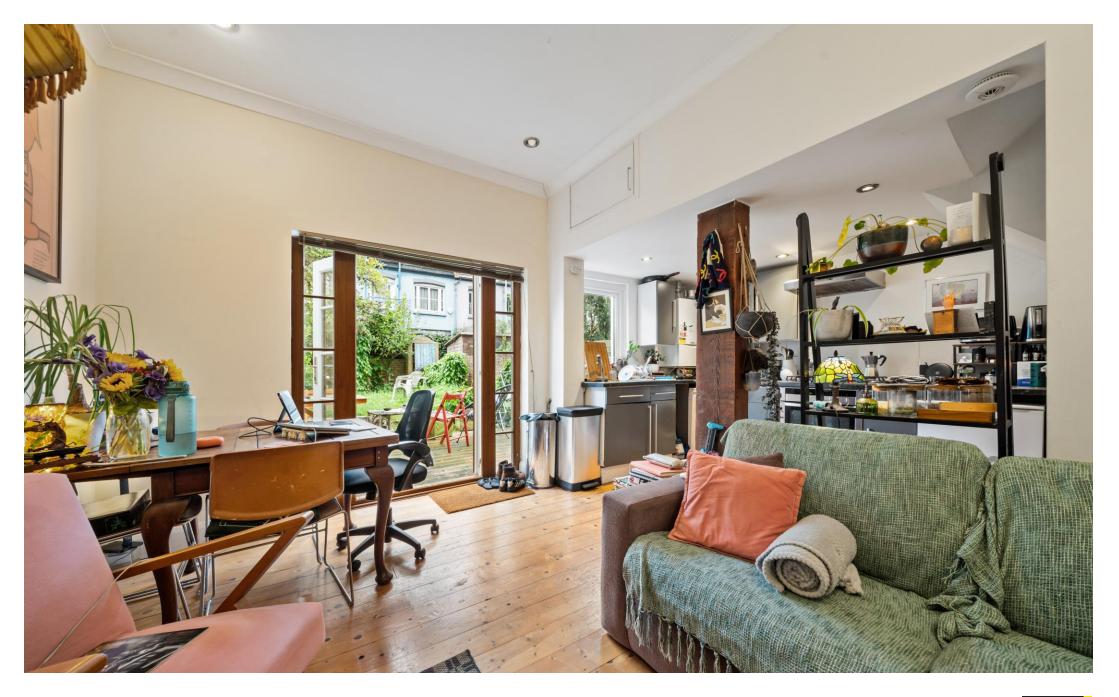

# Marlborough Road, N19 4NB

Marlborough Road

**£450,000** Leasehold

This delightful Victorian conversion flat features 478 square feet of living space, complemented by a lovely private garden to the rear. It includes a large double bedroom with period features, family bathroom, and a contemporary kitchen / open plan reception room with direct access to the garden.

- 478 sqft / 44.4sqm
- Private garden
- Large reception room
- Spacious double bedroom
- Period conversion
- Good transport links
- Chain free
- Long lease (150 Years)