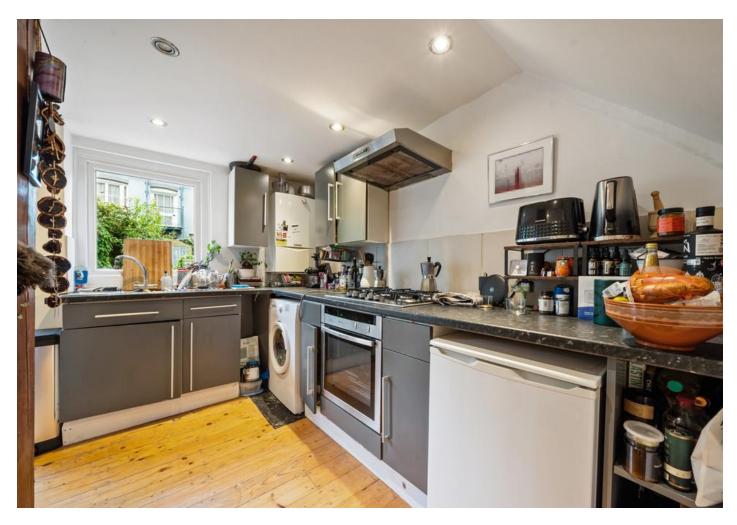

# Marlborough Road, N19 4NB

Marlborough Road

**£450,000** Leasehold

This delightful Victorian conversion flat features 478 square feet of living space, complemented by a lovely private garden to the rear. It includes a large double bedroom with period features, family bathroom, and a contemporary kitchen / open plan reception room with direct access to the garden.

- 478 sqft / 44.4sqm
- Private garden
- Large reception room
- Spacious double bedroom
- Period conversion
- Good transport links
- Chain free
- Long lease (150 Years)