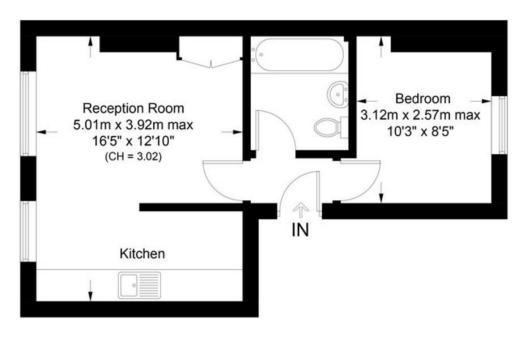

- 370 sq ft/ 34.4 sq m
- One bedroom
- Share of freehold
- Good transport links
- Open-plan kitchen/reception
- Modern bathroom
- EPC rating C
- First floor

Approximate Gross Internal Area = 370 sq ft / 34.4 sq m

First Floor