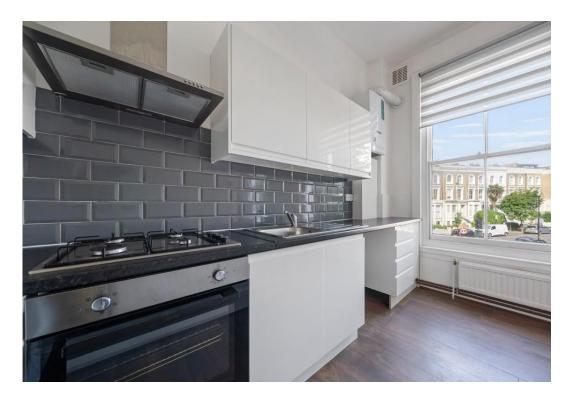

# Isledon Road

£380,000 Share of Freehold

This one-bedroom apartment presents an ideal opportunity for first-time buyers looking to get a foot on the property ladder. Situated on the first floor, the flat comprises one double bedroom, a modern bathroom and an open plan kitchen reception. Large windows and high ceilings bring lots of natural light in to the property. The flat is being sold with a share of freehold and has no service charge or ground rent payable.

- 370 sq ft/ 34.4 sq m
- One bedroom
- Share of freehold
- Good transport links
- Open-plan kitchen/reception
- Modern bathroom
- EPC rating C
- First floor

Approximate Gross Internal Area = 370 sq ft / 34.4 sq m