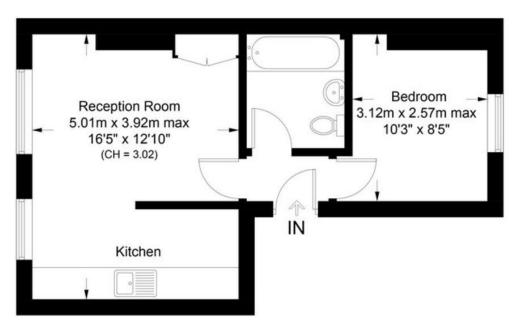

# First Floor

This plan is for layout guidance only. Not drawn to scale unless stated. Windows and door openings are approximate. Whilst every care is taken in the preparation of this plan, please check all dimensions shapes and compass bearings before making any decisions reliant upon them. (ID1110424)