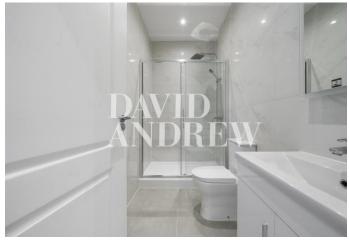

Property features include modern finishings throughout, refurbished to a very high standard, spacious open plan living room and a fully fitted kitchen with a dishwasher. Further features include three double bedrooms, ample storage throughout, two private patios, boasting natural light, two bathrooms, basement for storage, laminated flooring, double glazed windows, and gas central heating.

- Three Double Bedrooms
- Two Bathrooms
- Two Private Patios
- Fully Fitted Modern Kitchen
- Comprising 784sqft/72.9sqm
- EPC Rating: C
- Offered Unfurnished
- Available Now

| your     |
|----------|
| most     |
| valuable |
| asset    |