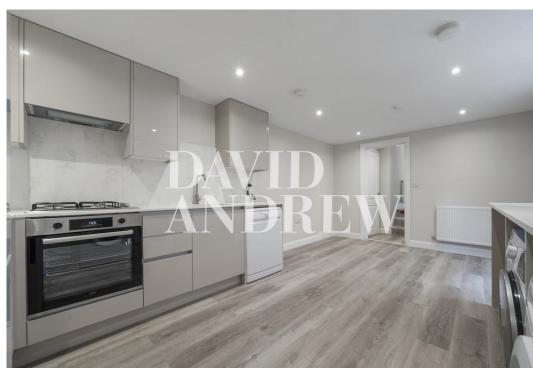

Property features include modern finishings throughout, refurbished to a very high standard, spacious open plan living room and a fully fitted kitchen with a dishwasher. Further features include three double bedrooms, ample storage throughout, two private patios, boasting natural light, two bathrooms, basement for storage, laminated flooring, double glazed windows, and gas central heating.

- Three Double Bedrooms
- Two Bathrooms
- Two Private Patios
- Fully Fitted Modern Kitchen
- Comprising 784sqft/72.9sqm
- EPC Rating: C
- Offered Unfurnished
- Available Now

| your     |
|----------|
| most     |
| valuable |
| asset    |