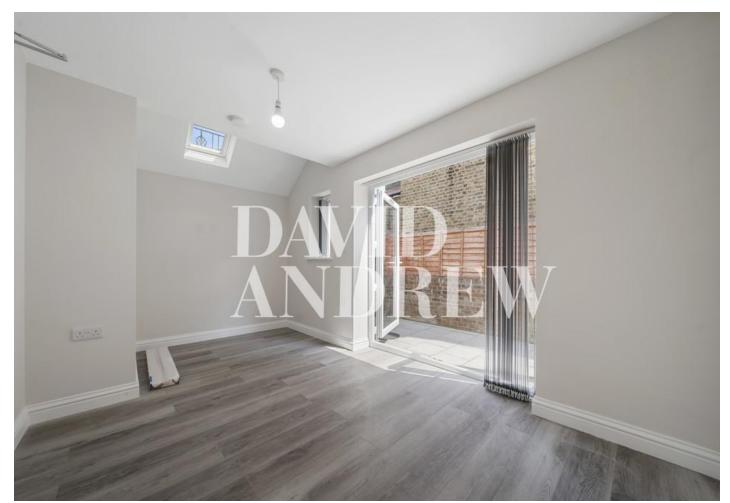

Property features include modern finishings throughout, refurbished to a very high standard, spacious open plan living room and a fully fitted kitchen with a dishwasher. Further features include three double bedrooms, ample storage throughout, two private patios, boasting natural light, two bathrooms, basement for storage, laminated flooring, double glazed windows, and gas central heating.

- Three Double Bedrooms
- Two Bathrooms
- Two Private Patios
- Fully Fitted Modern Kitchen
- Comprising 784sqft/72.9sqm
- EPC Rating: C
- Offered Unfurnished
- Available Now

| your     |
|----------|
| most     |
| valuable |
| asset    |