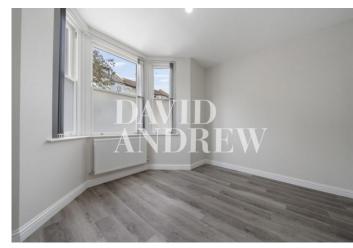

Property features include modern finishings throughout, refurbished to a very high standard, spacious open plan living room and a fully fitted kitchen with a dishwasher. Further features include three double bedrooms, ample storage throughout, two private patios, boasting natural light, two bathrooms, basement for storage, laminated flooring, double glazed windows, and gas central heating.

- Three Double Bedrooms
- Two Bathrooms
- Two Private Patios
- Fully Fitted Modern Kitchen
- Comprising 784sqft/72.9sqm
- EPC Rating: C
- Offered Unfurnished
- Available Now

| your     |
|----------|
| most     |
| valuable |
| asset    |