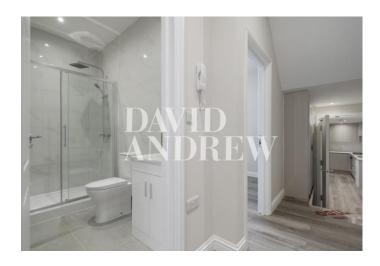

Property features include modern finishings throughout, refurbished to a very high standard, spacious open plan living room and a fully fitted kitchen with a dishwasher. Further features include three double bedrooms, ample storage throughout, two private patios, boasting natural light, two bathrooms, basement for storage, laminated flooring, double glazed windows, and gas central heating.

- Three Double Bedrooms
- Two Bathrooms
- Two Private Patios
- Fully Fitted Modern Kitchen
- Comprising 784sqft/72.9sqm
- EPC Rating: C
- Offered Unfurnished
- Available Now

| your     |
|----------|
| most     |
| valuable |
| asset    |