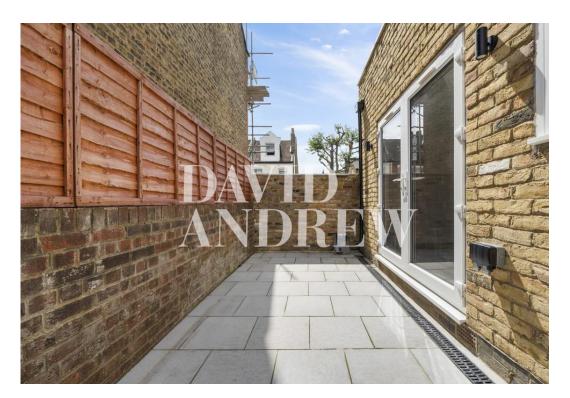

Property features include modern finishings throughout, refurbished to a very high standard, spacious open plan living room and a fully fitted kitchen with a dishwasher. Further features include three double bedrooms, ample storage throughout, two private patios, boasting natural light, two bathrooms, basement for storage, laminated flooring, double glazed windows, and gas central heating.

- Three Double Bedrooms
- Two Bathrooms
- Two Private Patios
- Fully Fitted Modern Kitchen
- Comprising 784sqft/72.9sqm
- EPC Rating: C
- Offered Unfurnished
- Available Now

| your     |
|----------|
| most     |
| valuable |
| asset    |