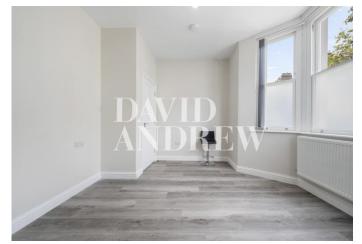

Property features include modern finishings throughout, refurbished to a very high standard, spacious open plan living room and a fully fitted kitchen with a dishwasher. Further features include three double bedrooms, ample storage throughout, two private patios, boasting natural light, two bathrooms, basement for storage, laminated flooring, double glazed windows, and gas central heating.

- Three Double Bedrooms
- Two Bathrooms
- Two Private Patios
- Fully Fitted Modern Kitchen
- Comprising 784sqft/72.9sqm
- EPC Rating: C
- Offered Unfurnished
- Available Now

| your     |
|----------|
| most     |
| valuable |
| asset    |