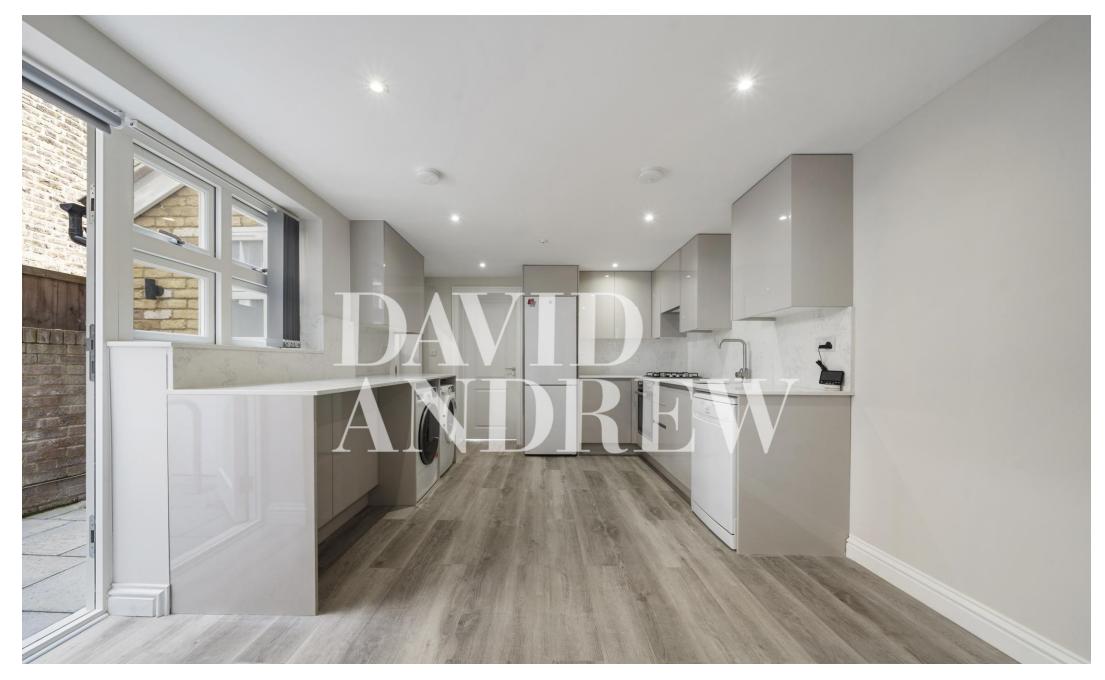

Property features include modern finishings throughout, refurbished to a very high standard, spacious open plan living room and a fully fitted kitchen with a dishwasher. Further features include three double bedrooms, ample storage throughout, two private patios, boasting natural light, two bathrooms, basement for storage, laminated flooring, double glazed windows, and gas central heating.

- Three Double Bedrooms
- Two Bathrooms
- Two Private Patios
- Fully Fitted Modern Kitchen
- Comprising 784sqft/72.9sqm
- EPC Rating: C
- Offered Unfurnished
- Available Now

| your     |
|----------|
| most     |
| valuable |
| asset    |