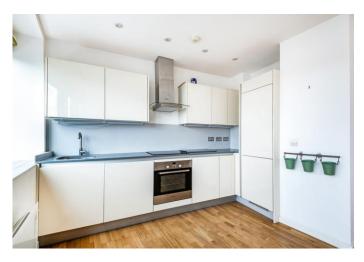

This delightful, modern apartment offers an impressive open plan reception room and a modern kitchen. Further features include large bedroom, modern bathroom, ample storage, double glazed windows, south-westerly views over the rooftops of Upper Holloway and beyond. There is also access to an underground communal bike storage area.