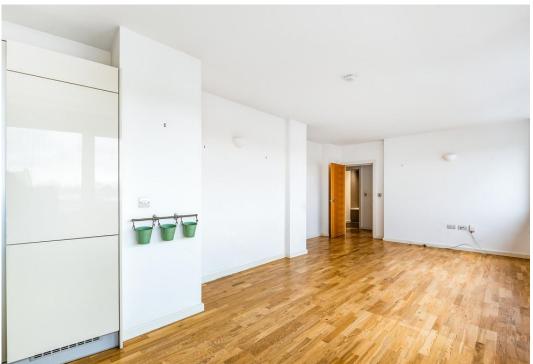

This delightful, modern apartment offers an impressive open plan reception room and a modern kitchen. Further features include large bedroom, modern bathroom, ample storage, double glazed windows, south-westerly views over the rooftops of Upper Holloway and beyond. There is also access to an underground communal bike storage area.

- One Bedroom
- Modern Features
- Close to Amenities
- Bike Storage

- Comprising 509sqft/47sqm
- EPC Rating: C
- Offered Unfurnished
- Available 29th of August

| - |  |  |
|---|--|--|
|   |  |  |
|   |  |  |
|   |  |  |
|   |  |  |