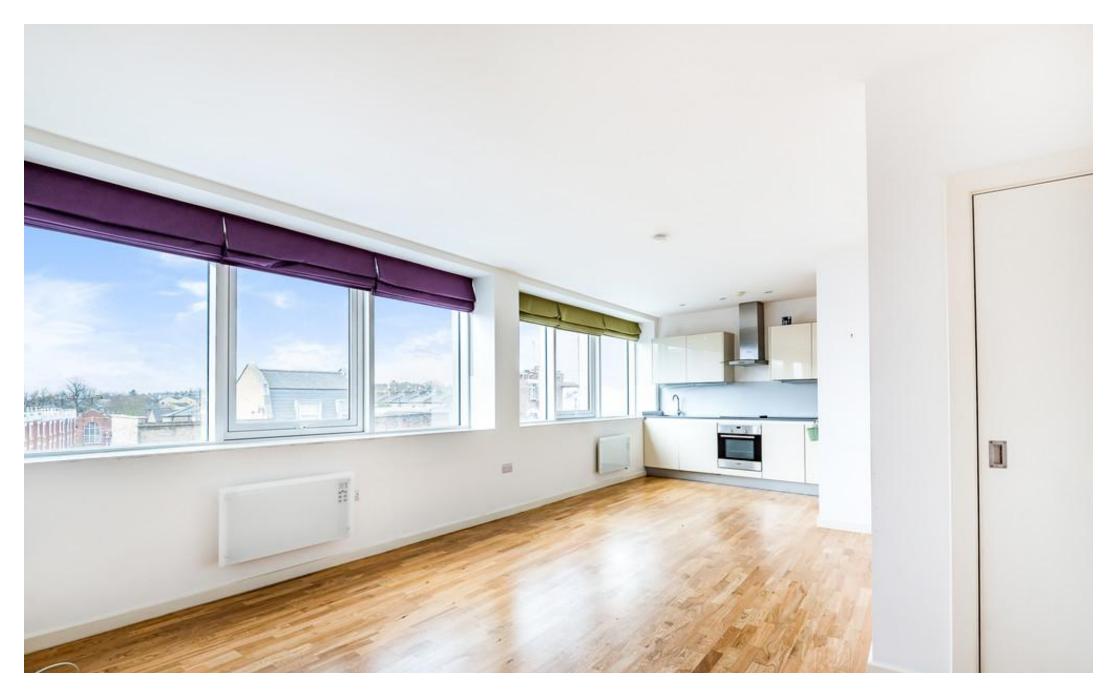

This delightful, modern apartment offers an impressive open plan reception room and a modern kitchen. Further features include large bedroom, modern bathroom, ample storage, double glazed windows, south-westerly views over the rooftops of Upper Holloway and beyond. There is also access to an underground communal bike storage area.

- One Bedroom
- Modern Features
- Close to Amenities
- Bike Storage

- Comprising 509sqft/47sqm
- EPC Rating: C
- Offered Unfurnished
- Available 29th of August

| - |  |  |
|---|--|--|
|   |  |  |
|   |  |  |
|   |  |  |
|   |  |  |