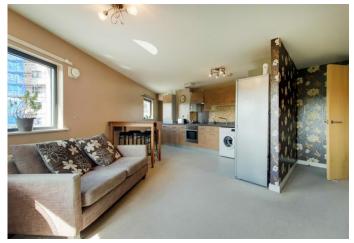

Presented in an immaculate condition, this wonderfully bright and welcoming home benefits from a large open plan reception room with a fully fitted modern kitchen. Further features include two large double bedrooms with fitted wardrobes, modern bathroom, carpeted flooring, well insulated, ample storage space, and doubleglazed windows.