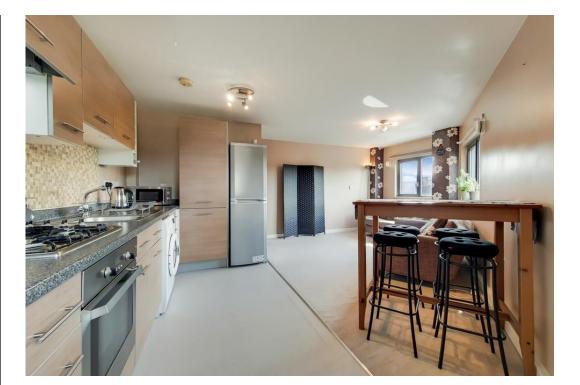

Presented in an immaculate condition, this wonderfully bright and welcoming home benefits from a large open plan reception room with a fully fitted modern kitchen. Further features include two large double bedrooms with fitted wardrobes, modern bathroom, carpeted flooring, well insulated, ample storage space, and doubleglazed windows.