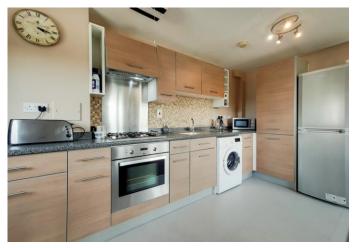

Presented in an immaculate condition, this wonderfully bright and welcoming home benefits from a large open plan reception room with a fully fitted modern kitchen. Further features include two large double bedrooms with fitted wardrobes, modern bathroom, carpeted flooring, well insulated, ample storage space, and doubleglazed windows.