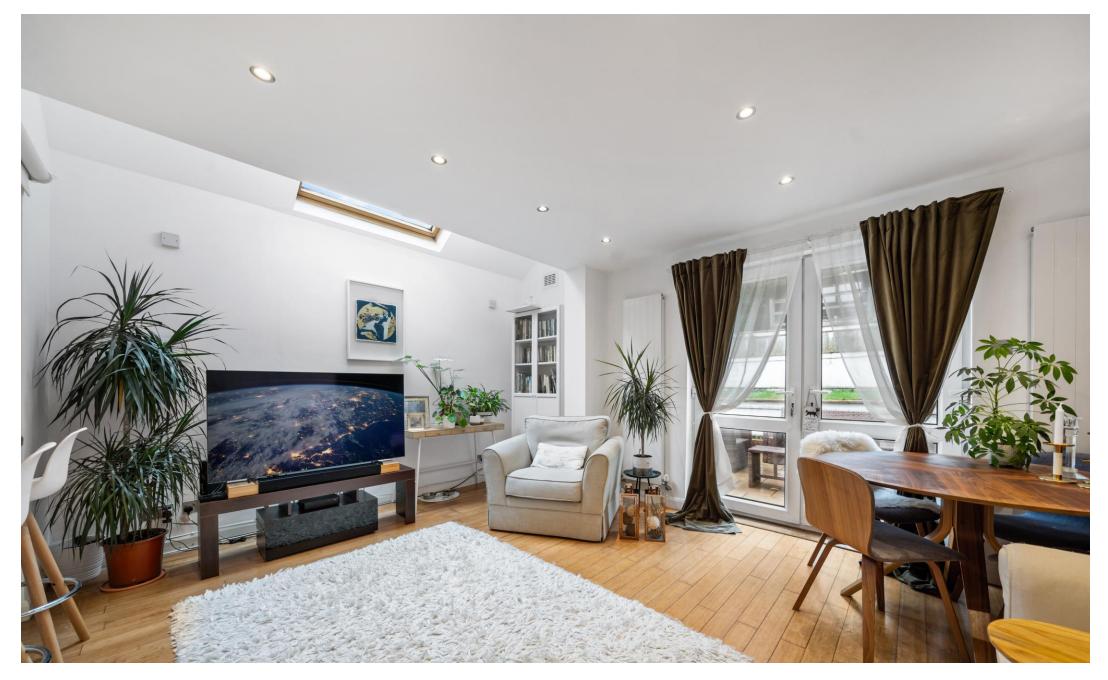

Property features a large open plan reception room with a fully fitted kitchen & breakfast bar. Further features include two double bedrooms, a separate study, fully fitted modern bathroom with a bath and shower, a spacious garden with a separate direct side access, ample storage throughout the property, real wood flooring, gas central heating and double-glazed windows. The floor plans and the virtual tour will be added soon to the particulars.

Offered Unfurnished, Available 14th August.

- Two Double Bedrooms
- Private Garden
- Separate Study
- Off Street Parking

- Comprising 816sqft/76sqm
- EPC Rating: D
- Offered Unfurnished
- Available 14th of August