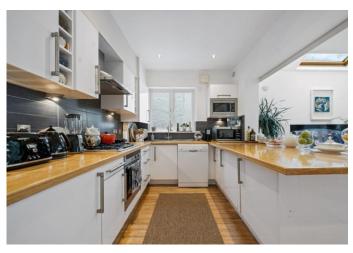

Property features a large open plan reception room with a fully fitted kitchen & breakfast bar. Further features include two double bedrooms, a separate study, fully fitted modern bathroom with a bath and shower, a spacious garden with a separate direct side access, ample storage throughout the property, real wood flooring, gas central heating and double-glazed windows. The floor plans and the virtual tour will be added soon to the particulars.