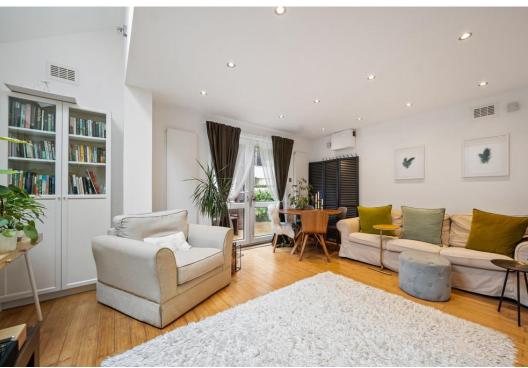

Property features a large open plan reception room with a fully fitted kitchen & breakfast bar. Further features include two double bedrooms, a separate study, fully fitted modern bathroom with a bath and shower, a spacious garden with a separate direct side access, ample storage throughout the property, real wood flooring, gas central heating and double-glazed windows. The floor plans and the virtual tour will be added soon to the particulars.

Offered Unfurnished, Available 14th August.

- Two Double Bedrooms
- Private Garden
- Separate Study
- Off Street Parking

- Comprising 816sqft/76sqm
- EPC Rating: D
- Offered Unfurnished
- Available 14th of August