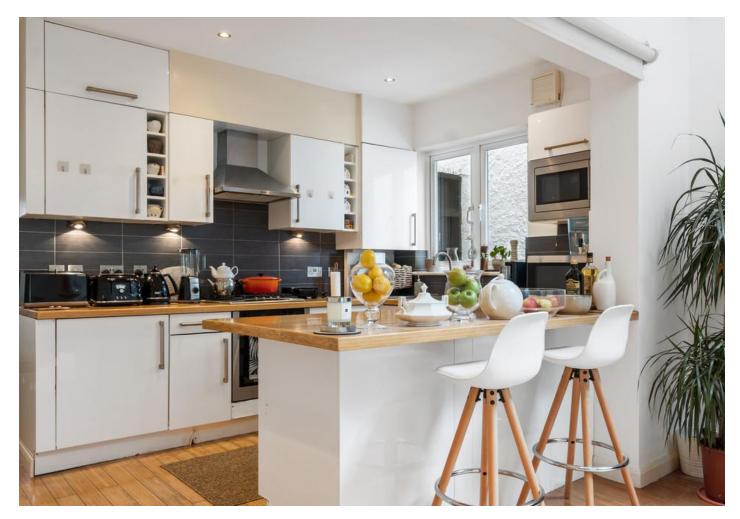

Property features a large open plan reception room with a fully fitted kitchen & breakfast bar. Further features include two double bedrooms, a separate study, fully fitted modern bathroom with a bath and shower, a spacious garden with a separate direct side access, ample storage throughout the property, real wood flooring, gas central heating and double-glazed windows. The floor plans and the virtual tour will be added soon to the particulars.