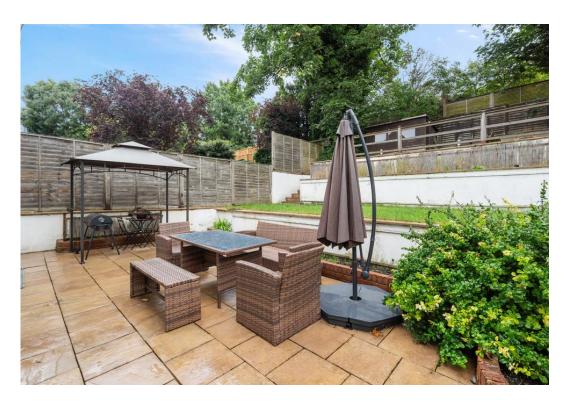

Property features a large open plan reception room with a fully fitted kitchen & breakfast bar. Further features include two double bedrooms, a separate study, fully fitted modern bathroom with a bath and shower, a spacious garden with a separate direct side access, ample storage throughout the property, real wood flooring, gas central heating and double-glazed windows. The floor plans and the virtual tour will be added soon to the particulars.

Offered Unfurnished, Available 14th August.

- Two Double Bedrooms
- Private Garden
- Separate Study
- Off Street Parking

- Comprising 816sqft/76sqm
- EPC Rating: D
- Offered Unfurnished
- Available 14th of August