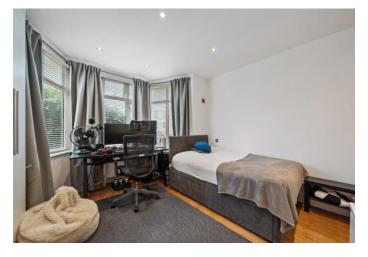

Property features a large open plan reception room with a fully fitted kitchen & breakfast bar. Further features include two double bedrooms, a separate study, fully fitted modern bathroom with a bath and shower, a spacious garden with a separate direct side access, ample storage throughout the property, real wood flooring, gas central heating and double-glazed windows. The floor plans and the virtual tour will be added soon to the particulars.