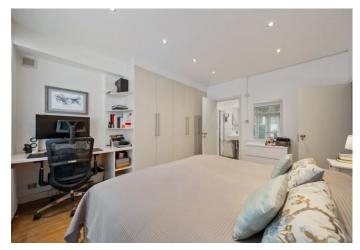

Property features a large open plan reception room with a fully fitted kitchen & breakfast bar. Further features include two double bedrooms, a separate study, fully fitted modern bathroom with a bath and shower, a spacious garden with a separate direct side access, ample storage throughout the property, real wood flooring, gas central heating and double-glazed windows. The floor plans and the virtual tour will be added soon to the particulars.