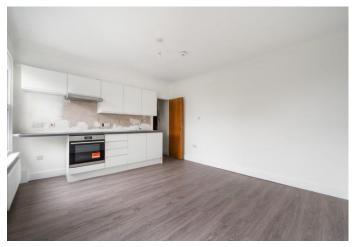

Property features include a spacious living area, newly fitted modern kitchen, newly fitted modern bathroom, laminated flooring, double glazed windows and ample storage space. The refurbishments are not fully completed, works are ongoing and will be finiliased prior to the move date.

- Studio Apartment
- Gas, Water, Electric Bills Induded
- Newly Refurbished
- Self Contained

- Comprising 237sqft/22sqm
  - EPC Rating: C
- Flexible Furnishings
- Available Now

| your     |
|----------|
| most     |
| valuable |
| accat    |