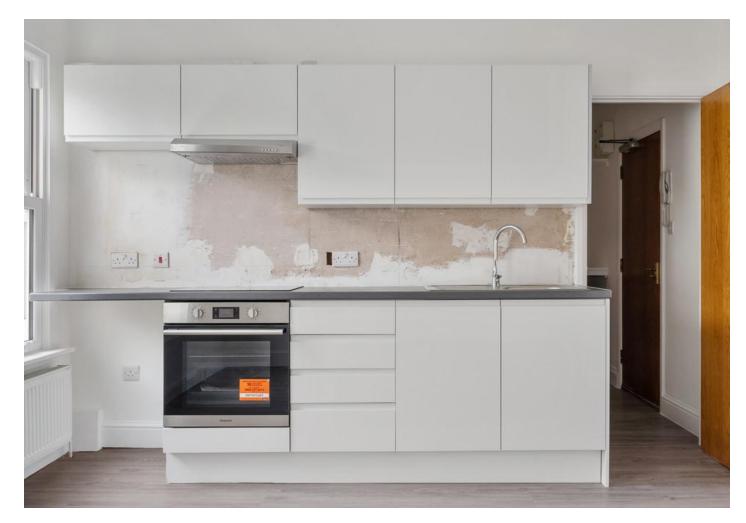

Property features include a spacious living area, newly fitted modern kitchen, newly fitted modern bathroom, laminated flooring, double glazed windows and ample storage space. The refurbishments are not fully completed, works are ongoing and will be finiliased prior to the move date.