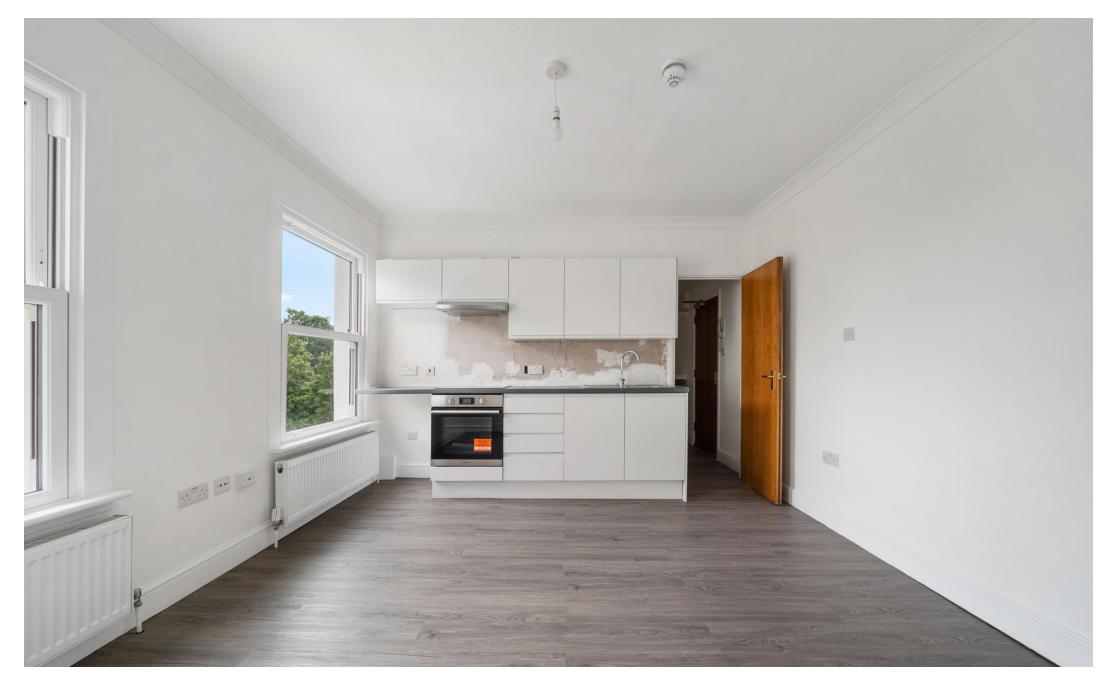

Property features include a spacious living area, newly fitted modern kitchen, newly fitted modern bathroom, laminated flooring, double glazed windows and ample storage space. The refurbishments are not fully completed, works are ongoing and will be finiliased prior to the move date.

- Studio Apartment
- Gas, Water, Electric Bills Induded
- Newly Refurbished
- Self Contained

- Comprising 237sqft/22sqm
  - EPC Rating: C
- Flexible Furnishings
- Available Now

| your     |
|----------|
| most     |
| valuable |
| accat    |