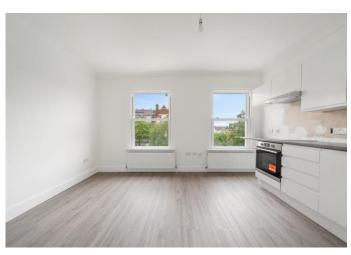

Property features include a spacious living area, newly fitted modern kitchen, newly fitted modern bathroom, laminated flooring, double glazed windows and ample storage space. The refurbishments are not fully completed, works are ongoing and will be finiliased prior to the move date.

- Studio Apartment
- Gas, Water, Electric Bills Induded
- Newly Refurbished
- Self Contained

- Comprising 237sqft/22sqm
  - EPC Rating: C
- Flexible Furnishings
- Available Now

| your     |
|----------|
| most     |
| valuable |
| accat    |