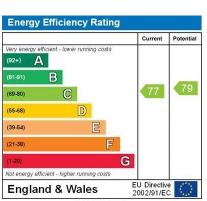

- Studio Apartment
- Gas, Water, Electric Bills Induded
- Newly Refurbished
- Self Contained

- Comprising 237sqft/22sqm
  - EPC Rating: C
- Flexible Furnishings
- Available Now

| your     |
|----------|
| most     |
| valuable |
| accat    |