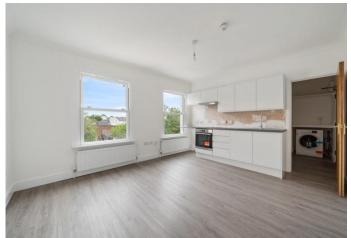

Property features include a spacious living area, newly fitted modern kitchen, newly fitted modern bathroom, laminated flooring, double glazed windows and ample storage space. The refurbishments are not fully completed, works are ongoing and will be finiliased prior to the move date.

- Studio Apartment
- Gas, Water, Electric Bills Induded
- Newly Refurbished
- Self Contained

- Comprising 237sqft/22sqm
  - EPC Rating: C
- Flexible Furnishings
- Available Now

| your     |
|----------|
| most     |
| valuable |
| accat    |