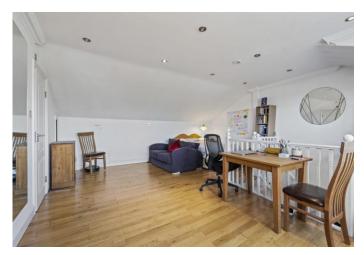

## £1,500 pcm

A stunning & spacious split level, loft style studio apartment set on the top floor of this period conversion located right in between Dartmouth Park & Archway Station.

Property features include a large bright open plan studio room, modern fitted kitchen, ample storage throughout, modern bathroom with a shower, real wood flooring throughout, doubleglazed windows with great views over Highgate and gas central heating. The property will be redecorated prior to the move date.

- Large Studio Apartment
- Open Plan
- Modern Fitted Kitchen
- Excellent Location

- Comprising 400sqft
- EPC Rating: D
- Flexible Furnishings
- Available 17th of August