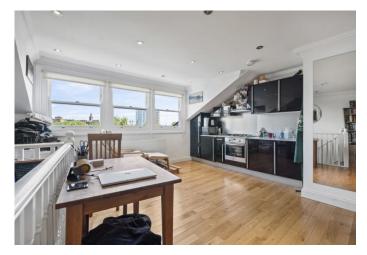

## £1,500 pcm

A stunning & spacious split level, loft style studio apartment set on the top floor of this period conversion located right in between Dartmouth Park & Archway Station.

Property features include a large bright open plan studio room, modern fitted kitchen, ample storage throughout, modern bathroom with a shower, real wood flooring throughout, doubleglazed windows with great views over Highgate and gas central heating. The property will be redecorated prior to the move date.

- Large Studio Apartment
- Open Plan
- Modern Fitted Kitchen
- Excellent Location

- Comprising 400sqft
- EPC Rating: D
- Flexible Furnishings
- Available 17th of August