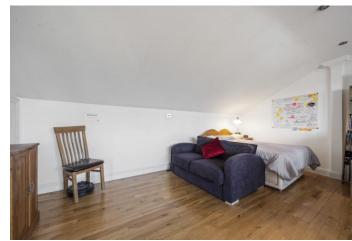

## £1,500 pcm

A stunning & spacious split level, loft style studio apartment set on the top floor of this period conversion located right in between Dartmouth Park & Archway Station.

Property features include a large bright open plan studio room, modern fitted kitchen, ample storage throughout, modern bathroom with a shower, real wood flooring throughout, doubleglazed windows with great views over Highgate and gas central heating. The property will be redecorated prior to the move date.

- Large Studio Apartment
- Open Plan
- Modern Fitted Kitchen
- Excellent Location

- Comprising 400sqft
- EPC Rating: D
- Flexible Furnishings
- Available 17th of August