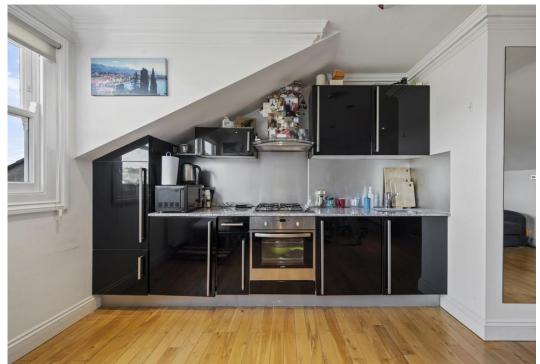

## £1,500 pcm

A stunning & spacious split level, loft style studio apartment set on the top floor of this period conversion located right in between Dartmouth Park & Archway Station.

Property features include a large bright open plan studio room, modern fitted kitchen, ample storage throughout, modern bathroom with a shower, real wood flooring throughout, doubleglazed windows with great views over Highgate and gas central heating. The property will be redecorated prior to the move date.