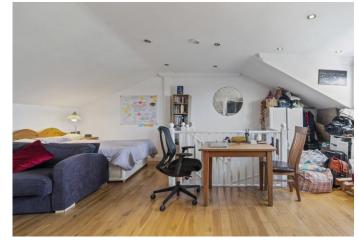

## £1,500 pcm

A stunning & spacious split level, loft style studio apartment set on the top floor of this period conversion located right in between Dartmouth Park & Archway Station.

Property features include a large bright open plan studio room, modern fitted kitchen, ample storage throughout, modern bathroom with a shower, real wood flooring throughout, doubleglazed windows with great views over Highgate and gas central heating. The property will be redecorated prior to the move date.

- Large Studio Apartment
- Open Plan
- Modern Fitted Kitchen
- Excellent Location

- Comprising 400sqft
- EPC Rating: D
- Flexible Furnishings
- Available 17th of August