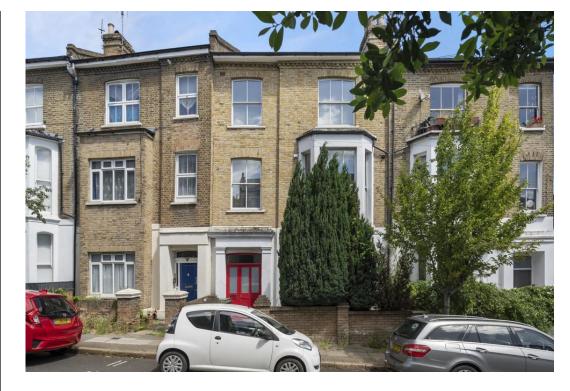

## £1,500 pcm

A stunning & spacious split level, loft style studio apartment set on the top floor of this period conversion located right in between Dartmouth Park & Archway Station.

Property features include a large bright open plan studio room, modern fitted kitchen, ample storage throughout, modern bathroom with a shower, real wood flooring throughout, doubleglazed windows with great views over Highgate and gas central heating. The property will be redecorated prior to the move date.