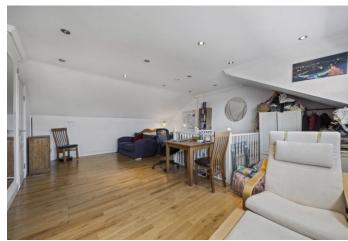

## £1,500 pcm

A stunning & spacious split level, loft style studio apartment set on the top floor of this period conversion located right in between Dartmouth Park & Archway Station.

Property features include a large bright open plan studio room, modern fitted kitchen, ample storage throughout, modern bathroom with a shower, real wood flooring throughout, doubleglazed windows with great views over Highgate and gas central heating. The property will be redecorated prior to the move date.

- Large Studio Apartment
- Open Plan
- Modern Fitted Kitchen
- Excellent Location

- Comprising 400sqft
- EPC Rating: D
- Flexible Furnishings
- Available 17th of August