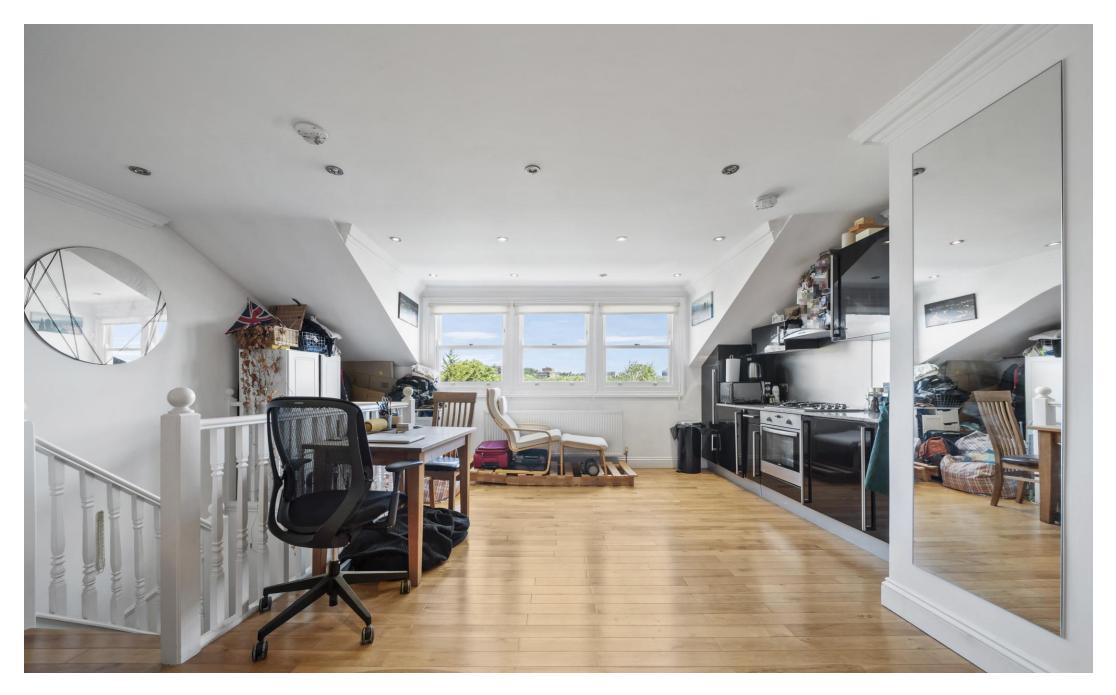

## £1,500 pcm

A stunning & spacious split level, loft style studio apartment set on the top floor of this period conversion located right in between Dartmouth Park & Archway Station.

Property features include a large bright open plan studio room, modern fitted kitchen, ample storage throughout, modern bathroom with a shower, real wood flooring throughout, doubleglazed windows with great views over Highgate and gas central heating. The property will be redecorated prior to the move date.

- Large Studio Apartment
- Open Plan
- Modern Fitted Kitchen
- Excellent Location

- Comprising 400sqft
- EPC Rating: D
- Flexible Furnishings
- Available 17th of August