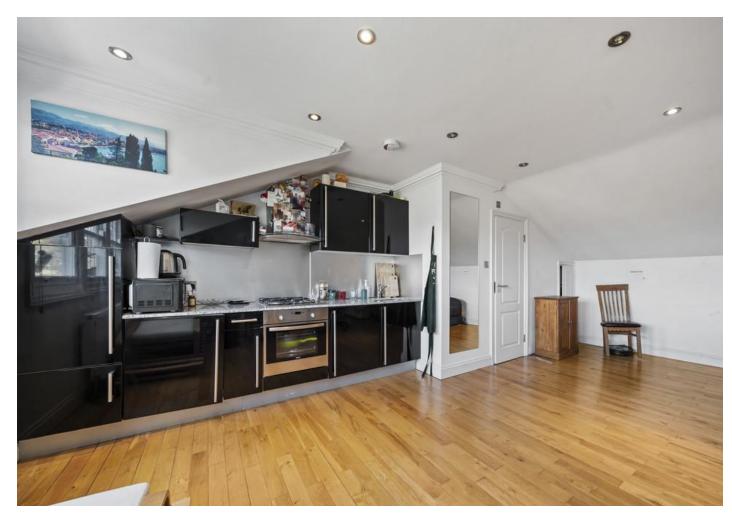

## £1,500 pcm

A stunning & spacious split level, loft style studio apartment set on the top floor of this period conversion located right in between Dartmouth Park & Archway Station.

Property features include a large bright open plan studio room, modern fitted kitchen, ample storage throughout, modern bathroom with a shower, real wood flooring throughout, doubleglazed windows with great views over Highgate and gas central heating. The property will be redecorated prior to the move date.

- Large Studio Apartment
- Open Plan
- Modern Fitted Kitchen
- Excellent Location

- Comprising 400sqft
- EPC Rating: D
- Flexible Furnishings
- Available 17th of August