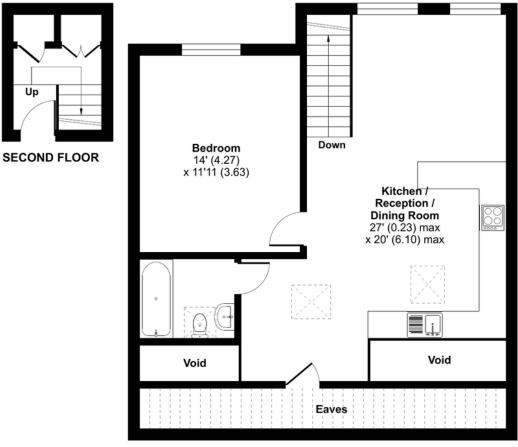

### Hornsey Road, London, N7

Approximate Area = 691 sq ft / 64.2 sq m (excludes voids) Limited Use Area(s) = 86 sq ft / 8 sq m Total = 777 sq ft / 72.2 sq m For identification only - Not to scale

Up

THIRD FLOOR

Floor plan produced in accordance with RICS Property Measurement Standards incorpora International Property Measurement Standards (IPMS2 Residential). © ntchecom 2024. Produced for David Andrew. REF: 1151115