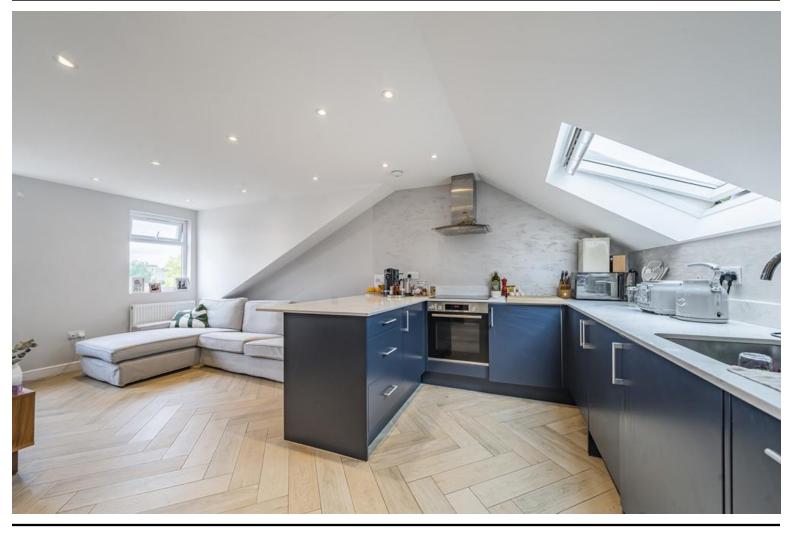

#### Hornsey Road, N7 6DJ

£425,000 Leasehold

We are pleased to offer a one-bedroom top floor conversion, boasting 691 sqft of living space situated on the corner of a sought-after, treelined residential street. In excellent condition, this property also features an open-plan kitchen/living area, a spacious double bedroom, and a three-piece bathroom suite. This property is available for purchase without an onward chain.

Conveniently located, the flat is within walking distance to local shops, restaurants, and amenities, and offers great transport connections to

- One double bedroom
- 691 SQ FT/64.2 SQ MT
- Open plan kitchen/living room
- Chain free
- EPC C
- Ample storage
- Good transport links
- Excellent amenities nearby