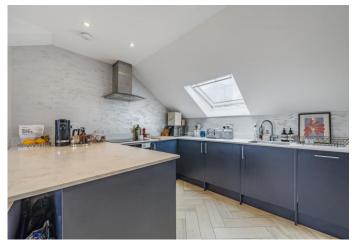

# Hornsey Road

£425,000 Leasehold

We are pleased to offer a one-bedroom top floor conversion, boasting 691 sqft of living space situated on the corner of a sought-after, tree-lined residential street. In excellent condition, this property also features an open-plan kitchen/living area, a spacious double bedroom, and a three-piece bathroom suite. This property is available for purchase without an onward chain.

- One double bedroom
- 691 SQ FT/64.2 SQ MT
- Open plan kitchen/living room
- Chain free

- EPC C
- Ample storage
- Good transport links
- Excellent amenities nearby