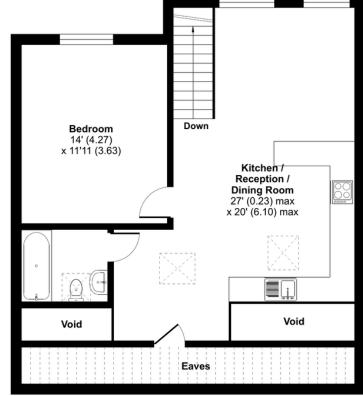

# Hornsey Road

£425,000 Leasehold

We are pleased to offer a one-bedroom top floor conversion, boasting 691 sqft of living space situated on the corner of a sought-after, tree-lined residential street. In excellent condition, this property also features an open-plan kitchen/living area, a spacious double bedroom, and a three-piece bathroom suite. This property is available for purchase without an onward chain.

- One double bedroom
- 691 SQ FT/64.2 SQ MT
- Open plan kitchen/living room
- Chain free

- EPC C
- Ample storage
- Good transport links
- Excellent amenities nearby

# Hornsey Road, London, N7

For identification only - Not to scale

Denotes restricted head height

your most valuable

THIRD FLOOR

Certified Property Measurer