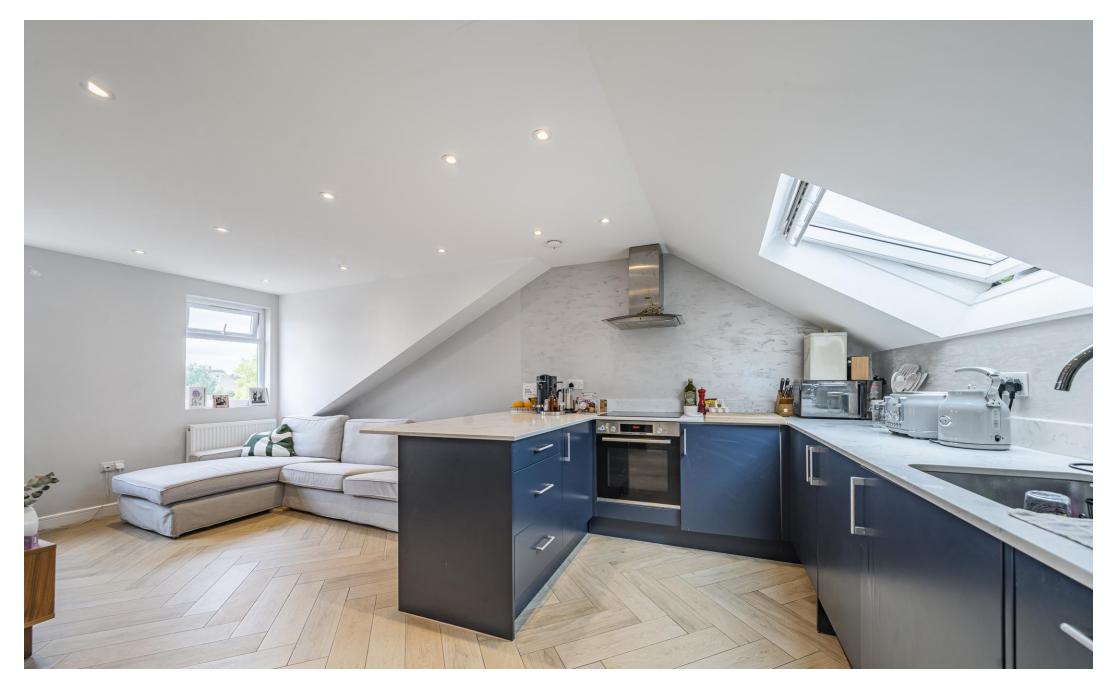

# Hornsey Road

£425,000 Leasehold

We are pleased to offer a one-bedroom top floor conversion, boasting 691 sqft of living space situated on the corner of a sought-after, tree-lined residential street. In excellent condition, this property also features an open-plan kitchen/living area, a spacious double bedroom, and a three-piece bathroom suite. This property is available for purchase without an onward chain.

- One double bedroom
- 691 SQ FT/64.2 SQ MT
- Open plan kitchen/living room
- Chain free

- EPC C
- Ample storage
- Good transport links
- Excellent amenities nearby