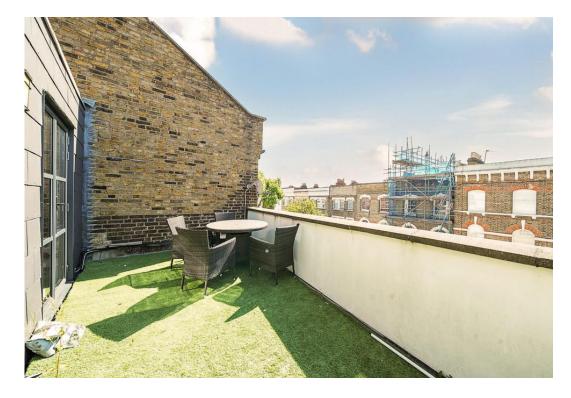

Marlborough Road, N19 4NJ

Marlborough Road

**£700,000** Leasehold

This spacious maisonette offers 843 square feet of living space and comprises 2 double bedrooms, 2 bathrooms (one ensuite) and a large, dual-aspect kitchen / reception with direct access to a private, south-east facing roof terrace. With large windows and high ceilings, the flat also benefits from an abundance of natural light.

- 843 sqft / 78.3 sqm
- 2 bedrooms
- 2 bathrooms
- Roof terrace

- Arranged over 2 floors
- Open-plan kitchen/reception
- Leasehold
- Good transport links