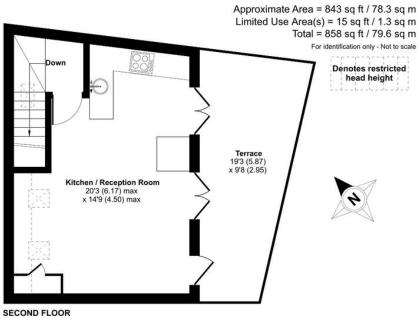

## Marlborough Road, London, N19

Bedroom 1 21'3 (6.48) max x 9'9 (2.97) Bedroom 2 16'9 (5.11) max x 10'10 (3.30) max

Floor plan produced in accordance with RICS Property Measurement Standards incorporating

DAVID ANDREW

International Property Measurement Standards (IPMS2 Residential). © n/checom 2024. Produced for David Andrew. REF: 1149423

FIRST FLOOR Certified Property Measurer

RICS