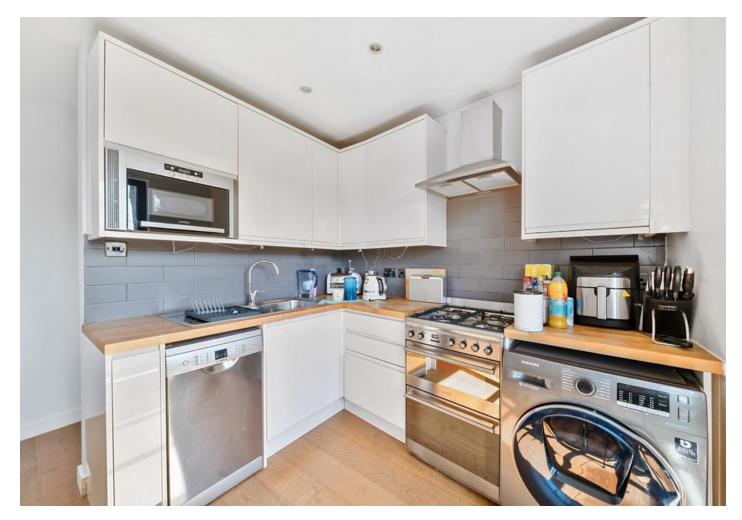

# Marlborough Road

£**725,000** Leasehold

This spacious maisonette offers 843 square feet of living space and comprises 2 double bedrooms, 2 bathrooms (one ensuite) and a large, dual-aspect kitchen / reception with direct access to a private, south-east facing roof terrace. With large windows and high ceilings, the flat also benefits from an abundance of natural light.