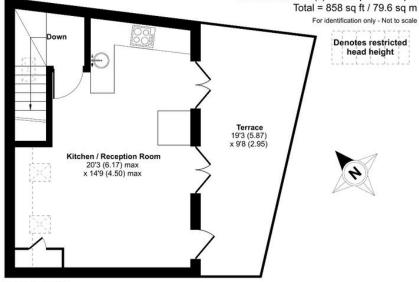

# Marlborough Road, London, N19

Approximate Area = 843 sq ft / 78.3 sq m Limited Use Area(s) = 15 sq ft / 1.3 sq m

### SECOND FLOOR

FIRST FLOOR

Floor plan produced in accordance with RICS Property Measurement Standards incorporating International Property Measurement Standards (IPMS2 Residential). © n/checom 2024. Produced for David Andrew. REF: 1149423