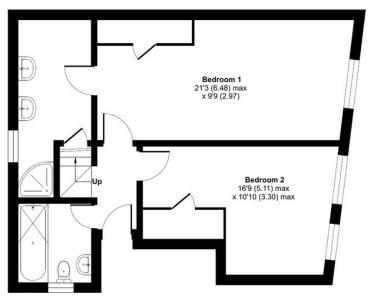

# Marlborough Road, London, N19

Approximate Area = 843 sq ft / 78.3 sq m Limited Use Area(s) = 15 sq ft / 1.3 sq m

### SECOND FLOOR

FIRST FLOOR

Floor plan produced in accordance with RICS Property Measurement Standards incorporating International Property Measurement Standards (IPMS2 Residential). © n/checom 2024. Produced for David Andrew. REF: 1149423