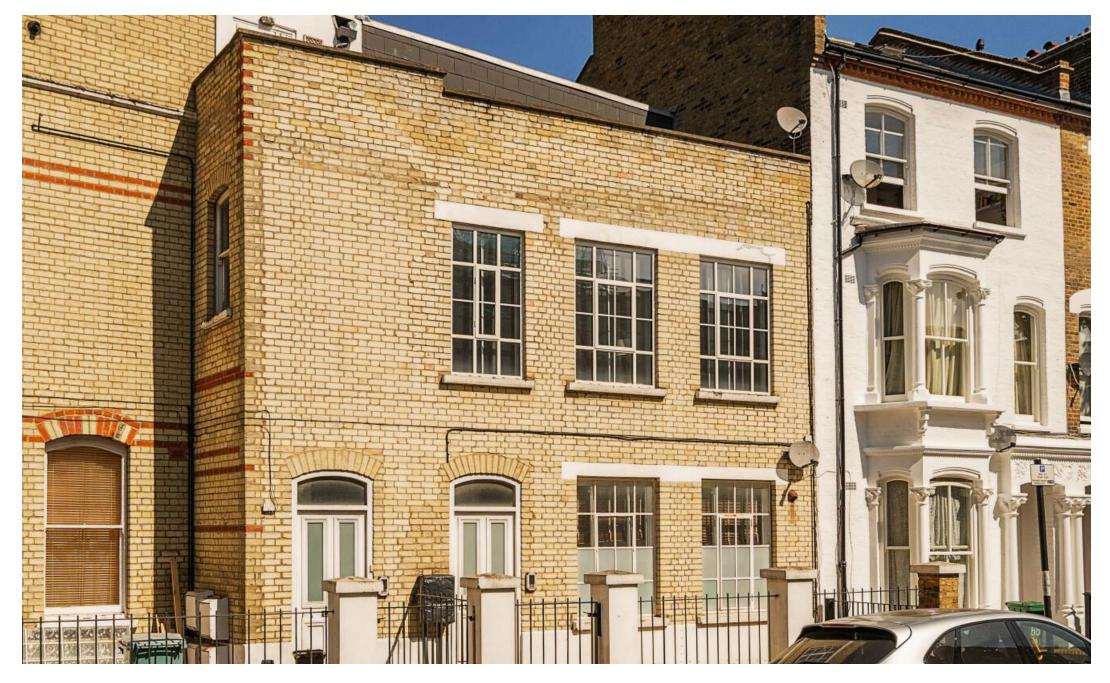

# Marlborough Road

£**725,000** Leasehold

This spacious maisonette offers 843 square feet of living space and comprises 2 double bedrooms, 2 bathrooms (one ensuite) and a large, dual-aspect kitchen / reception with direct access to a private, south-east facing roof terrace. With large windows and high ceilings, the flat also benefits from an abundance of natural light.

Marlborough Road offers convenient access to good transport links, including the Archway Underground Station (Northern Line, Zone 2) and Upper Holloway Overground Station. The flat is also close to Whittington Park and within walking distance of a wealth of shops, bars, cafes, restaurants and amenities on Holloway Road and the surrounding area.