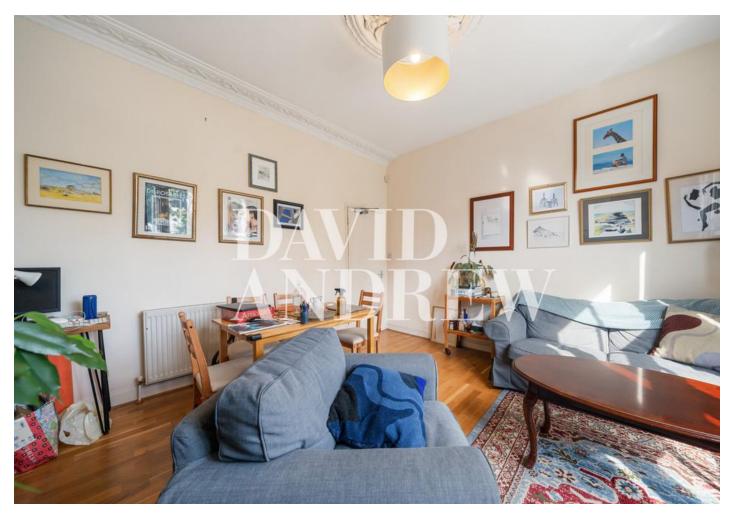

## £1,750 pcm

Spacious one bedroom apartment set on the first floor of this Victorian conversion located in a quiet residential street, less than 5 minutes' walk from Holloway Road tube station.

Property features include a large reception room, separate fully fitted modern kitchen with a dining area, three piece bathroom suite and a spacious double bedroom. Further features include period features, ample storage throughout, wood flooring, double glazed windows, high ceilings and gas central heating.

- One Bedroom
- Separate Kitchen
- Spacious Reception
- Period Features

- Comprising 565sqft/52.5sqm
- EPC Rating: D
- Offered Furnished or Part Furnished
- Available 31st of July