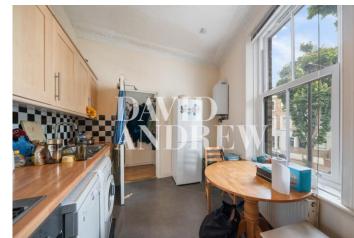

## £1,750 pcm

Spacious one bedroom apartment set on the first floor of this Victorian conversion located in a quiet residential street, less than 5 minutes' walk from Holloway Road tube station.

Property features include a large reception room, separate fully fitted modern kitchen with a dining area, three piece bathroom suite and a spacious double bedroom. Further features include period features, ample storage throughout, wood flooring, double glazed windows, high ceilings and gas central heating.

- One Bedroom
- Separate Kitchen
- Spacious Reception
- Period Features

- Comprising 565sqft/52.5sqm
- EPC Rating: D
- Offered Furnished or Part Furnished
- Available 31st of July