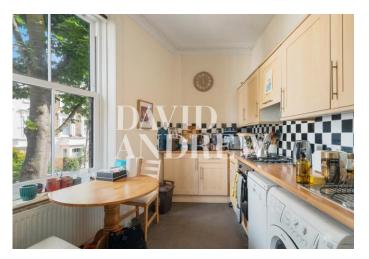

## £1,750 pcm

Spacious one bedroom apartment set on the first floor of this Victorian conversion located in a quiet residential street, less than 5 minutes' walk from Holloway Road tube station.

Property features include a large reception room, separate fully fitted modern kitchen with a dining area, three piece bathroom suite and a spacious double bedroom. Further features include period features, ample storage throughout, wood flooring, double glazed windows, high ceilings and gas central heating.

- One Bedroom
- Separate Kitchen
- Spacious Reception
- Period Features

- Comprising 565sqft/52.5sqm
- EPC Rating: D
- Offered Furnished or Part Furnished
- Available 31st of July