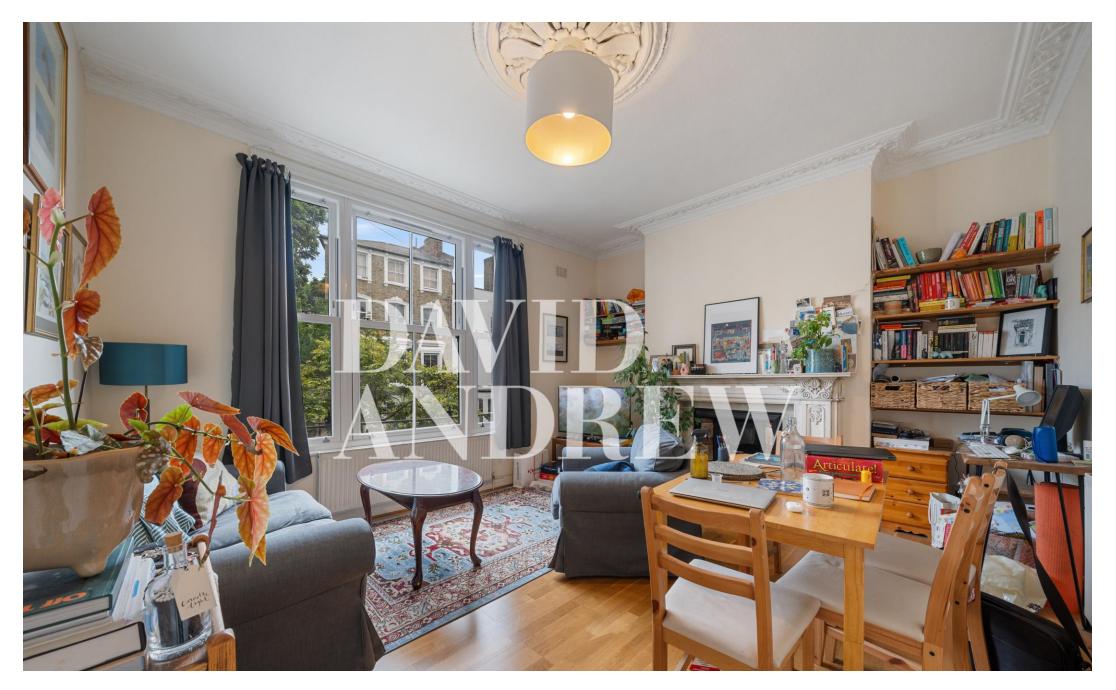

## £1,750 pcm

Spacious one bedroom apartment set on the first floor of this Victorian conversion located in a quiet residential street, less than 5 minutes' walk from Holloway Road tube station.

Property features include a large reception room, separate fully fitted modern kitchen with a dining area, three piece bathroom suite and a spacious double bedroom. Further features include period features, ample storage throughout, wood flooring, double glazed windows, high ceilings and gas central heating.

- One Bedroom
- Separate Kitchen
- Spacious Reception
- Period Features

- Comprising 565sqft/52.5sqm
- EPC Rating: D
- Offered Furnished or Part Furnished
- Available 31st of July