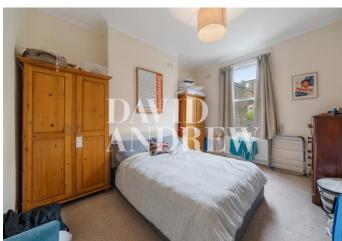

## £1,750 pcm

Spacious one bedroom apartment set on the first floor of this Victorian conversion located in a quiet residential street, less than 5 minutes' walk from Holloway Road tube station.

Property features include a large reception room, separate fully fitted modern kitchen with a dining area, three piece bathroom suite and a spacious double bedroom. Further features include period features, ample storage throughout, wood flooring, double glazed windows, high ceilings and gas central heating.

- One Bedroom
- Separate Kitchen
- Spacious Reception
- Period Features

- Comprising 565sqft/52.5sqm
- EPC Rating: D
- Offered Furnished or Part Furnished
- Available 31st of July