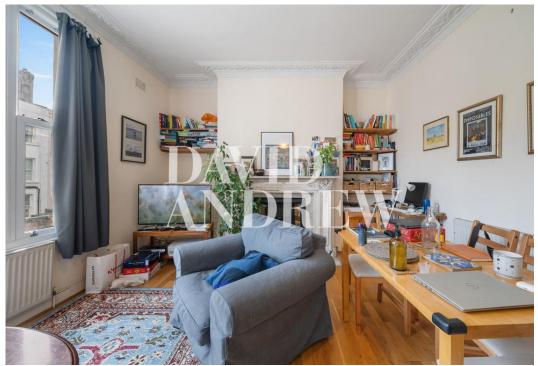

## £1,750 pcm

Spacious one bedroom apartment set on the first floor of this Victorian conversion located in a quiet residential street, less than 5 minutes' walk from Holloway Road tube station.

Property features include a large reception room, separate fully fitted modern kitchen with a dining area, three piece bathroom suite and a spacious double bedroom. Further features include period features, ample storage throughout, wood flooring, double glazed windows, high ceilings and gas central heating.

- One Bedroom
- Separate Kitchen
- Spacious Reception
- Period Features

- Comprising 565sqft/52.5sqm
- EPC Rating: D
- Offered Furnished or Part Furnished
- Available 31st of July