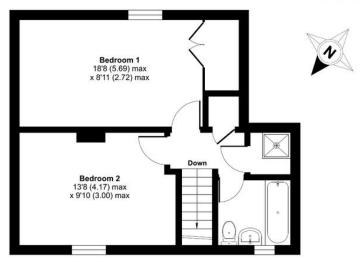

# Wedmore Street, N19

Approximate Area = 1077 sq ft / 100 sq m

For identification only - Not to scale

FOURTH FLOOR

THIRD FLOOR

Floor plan produced in accordance with RICS Property Measurement Standards incorporating International Property Measurement Standards (IPMS2 Residential). © n/checom 2024. Produced for David Andrew. REF: 1138311