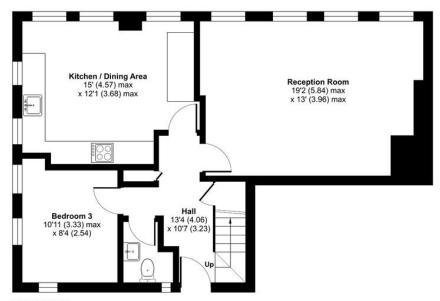

# Wedmore Street, N19

Approximate Area = 1077 sq ft / 100 sq m

For identification only - Not to scale

FOURTH FLOOR

THIRD FLOOR

Floor plan produced in accordance with RICS Property Measurement Standards incorporating International Property Measurement Standards (IPMS2 Residential). © n/checom 2024. Produced for David Andrew. REF: 1138311