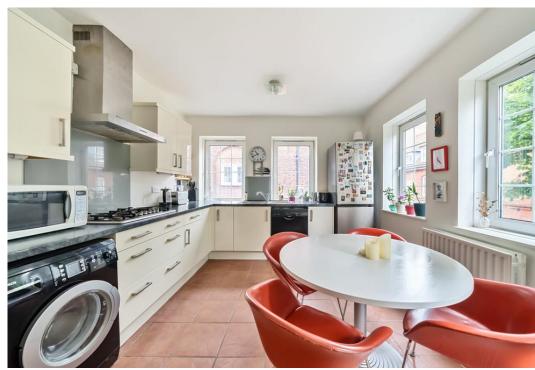

# Wessex House,

£650,000 Leasehold

This substantial maisonette is situated on the upper floors of this purpose-built, red-brick mansion block and offers 1,077 square feet of living space. The property boasts 3 bedrooms, a spacious living / dining room, a large dual-aspect kitchen, family bathroom, separate shower room, guest toilet and built-in storage. The flat is presented in excellent condition and offers the possibility of ground-floor bike storage and designated parking via Islington Council.

- 1,077 sqft / 100 sqm
- 3 bedrooms
- Spacious living / dining room
- Eat-in kitchen

- Family bathroom
- Yerbury school catchment area
- Leasehold
- Good transport links