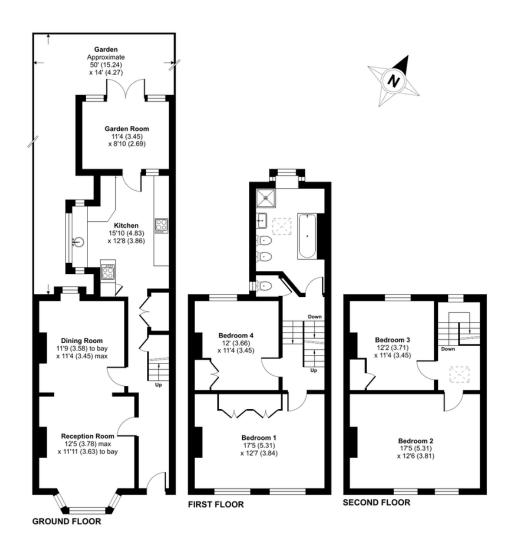

# Fortnam Road, London, N19

Approximate Area = 1691 sq ft / 157 sq m

For identification only - Not to scale

#### General Contact

E info@davidandrew.co.uk

Floor plan produced in accordance with RICS Property Measurement Standards incorporating International Property Measurement Standards (IPMS2 Residential). © n/checom 2024. Produced for David Andrew. REF: 1137574