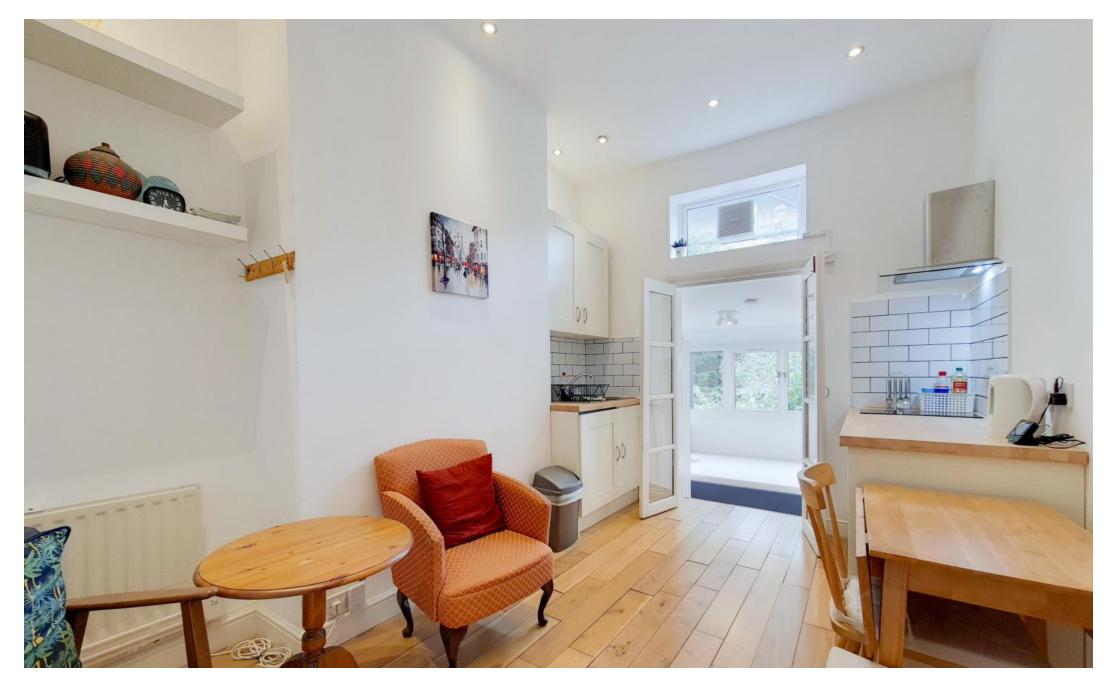

# £1,450 pcm

A stunning well presented recently refurbished studio apartment comprising 257.15 sqft / 23.89 sqm on the first floor of attractive, mid-terrace Victorian house moments from Archway station.

This fantastic, architecturally designed property benefits from characterful furnishing, wood flooring throughout, beautiful finish, double glazed windows modern appliances, featuring a washing machine & dryer and a three-piece bathroom.

Located on a lovely quiet street, only a few moments away from Archway Station (Northern Line) and within proximity to an array of shops and restaurants. Offered Furnished, Available Now.

- Studio apartment
- Permit parking
- Modern finish
- Three-piece bathroom
- Comprising 257.15SQFT/ 23.89SQM
- EPC Rating: E
- Offered Furnished
- Available Now