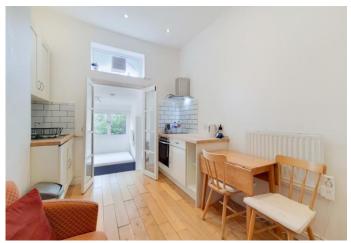

This fantastic, architecturally designed property benefits from characterful furnishing, wood flooring throughout, beautiful finish, double glazed windows modern appliances, featuring a washing machine & dryer and a three-piece bathroom.

Located on a lovely quiet street, only a few moments away from Archway Station (Northern Line) and within proximity to an array of shops and restaurants. Offered Furnished, Available Now.

- Studio apartment
- Permit parking
- Modern finish
- Three-piece bathroom
- Comprising 257.15SQFT/ 23.89SQM
- EPC Rating: E
- Offered Furnished
- Available Now