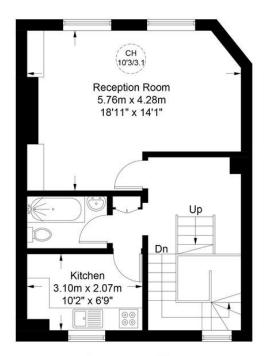

# Second Floor

**Third Floor** 

**First Floor** 

This plan is for layout guidance only. Not drawn to scale unless stated. Windows and door openings are approximate. Whilst every care is taken in the preparation of this plan, please check all dimensions shapes and compass bearings before making any decisions reliant upon them. (ID864910)