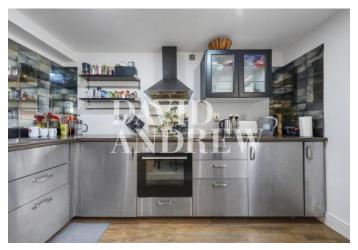

Property features include a large open plan reception room with views over the city, fully fitted modern kitchen, split level, spacious master bedroom, a second room (study/guest room) that is on a mezzanine level overlooking the lounge, modern bathroom, separate WC, ample storage throughout, high ceilings and a private secure parking space. The property will only be ideal for a single professional, professional couple, or a young family.