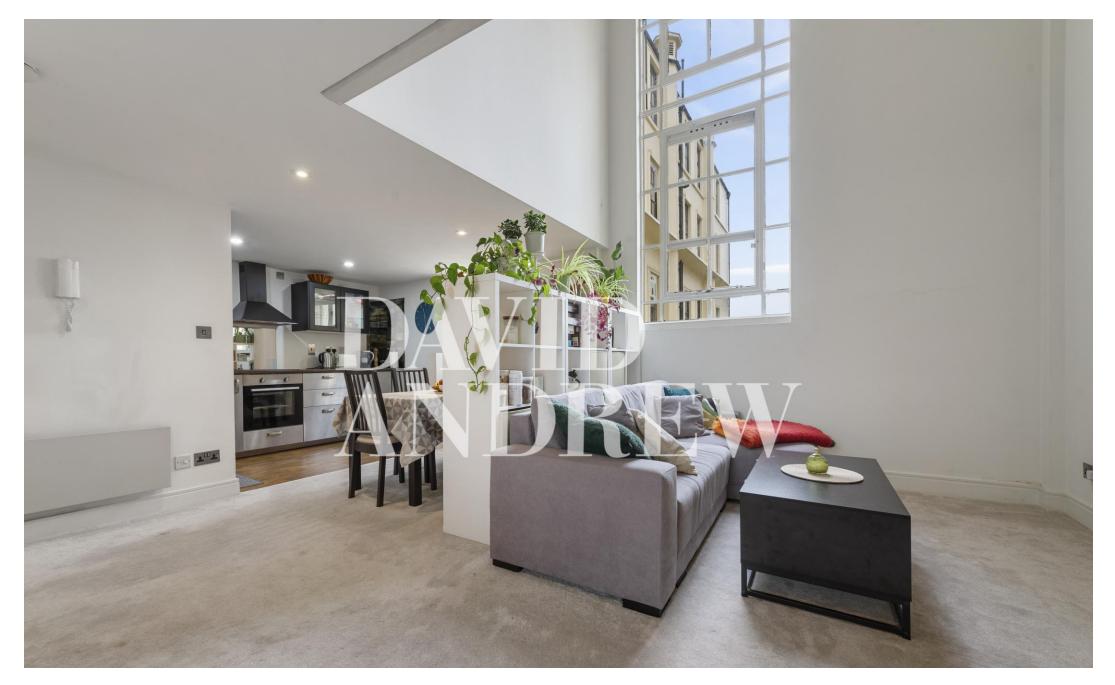

Property features include a large open plan reception room with views over the city, fully fitted modern kitchen, split level, spacious master bedroom, a second room (study/guest room) that is on a mezzanine level overlooking the lounge, modern bathroom, separate WC, ample storage throughout, high ceilings and a private secure parking space. The property will only be ideal for a single professional, professional couple, or a young family.