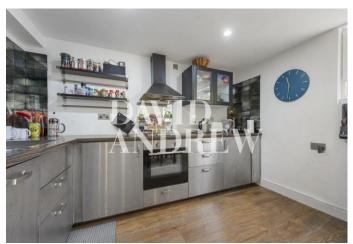

Property features include a large open plan reception room with views over the city, fully fitted modern kitchen, split level, spacious master bedroom, a second room (study/guest room) that is on a mezzanine level overlooking the lounge, modern bathroom, separate WC, ample storage throughout, high ceilings and a private secure parking space. The property will only be ideal for a single professional, professional couple, or a young family.