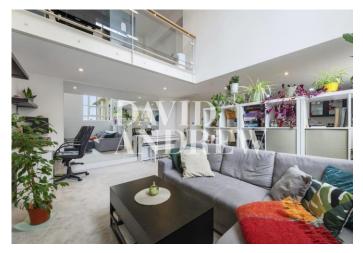

Property features include a large open plan reception room with views over the city, fully fitted modern kitchen, split level, spacious master bedroom, a second room (study/guest room) that is on a mezzanine level overlooking the lounge, modern bathroom, separate WC, ample storage throughout, high ceilings and a private secure parking space. The property will only be ideal for a single professional, professional couple, or a young family.