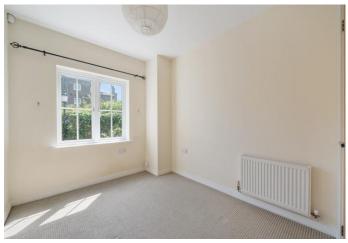

# Old Forge Road

£675,000

A bright and spacious two-bedroom family home offering 837 sqft /77.8 sqm of living space. This mid-terrace, freehold property contains a wealth of modern character throughout and is located on a favourable part of a gated mews development. The property comprises two double bedrooms, a family bathroom, ensuite shower room, downstairs WC and an open-plan kitchen / reception. The house comes with its own parking space and is being sold with no onward chain.

- 837 sqft / 77.8 sqm
- 2 bedrooms
- 2 bathrooms
- Open plan kitchen / reception Chain free
- Private parking
- Gated development
- Freehold

Approximate Gross Internal Area = 823 sq ft / 76.5 sq m Reduced Headroom = 14 sq ft / 1.3 sq m Total = 837 sq ft / 77.8 sq m