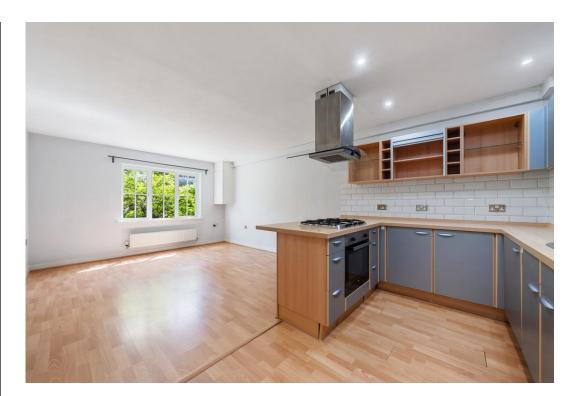

# Old Forge Road

£675,000

A bright and spacious two-bedroom family home offering 837 sqft /77.8 sqm of living space. This mid-terrace, freehold property contains a wealth of modern character throughout and is located on a favourable part of a gated mews development. The property comprises two double bedrooms, a family bathroom, ensuite shower room, downstairs WC and an open-plan kitchen / reception. The house comes with its own parking space and is being sold with no onward chain.