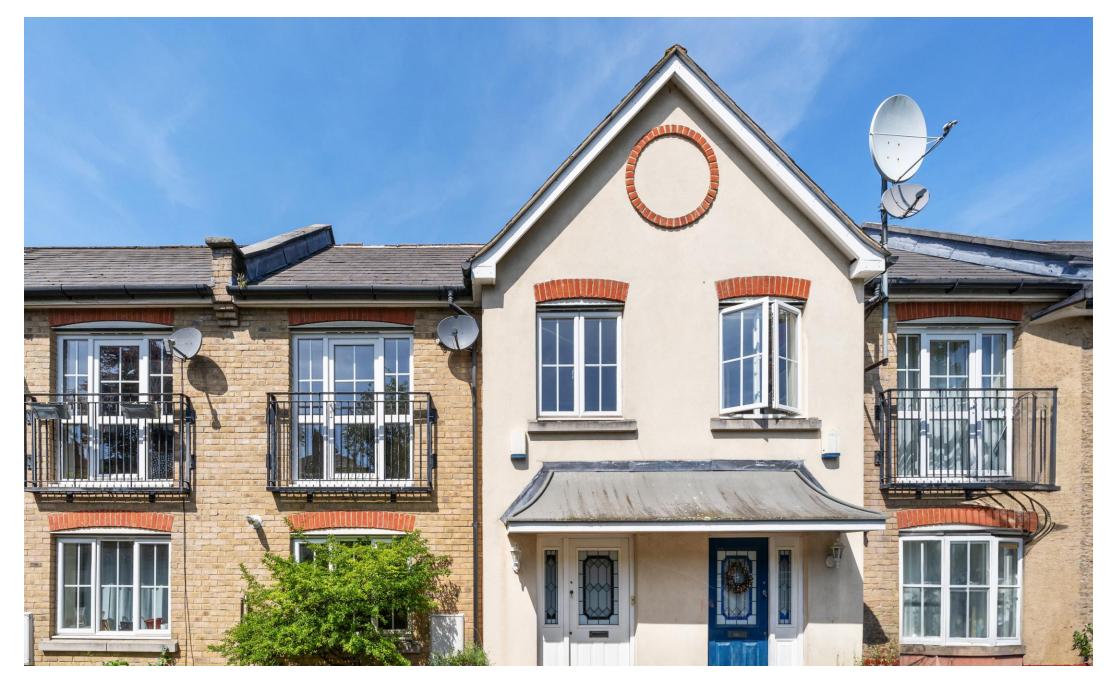

# Old Forge Road

£675,000

A bright and spacious two-bedroom family home offering 837 sqft /77.8 sqm of living space. This mid-terrace, freehold property contains a wealth of modern character throughout and is located on a favourable part of a gated mews development. The property comprises two double bedrooms, a family bathroom, ensuite shower room, downstairs WC and an open-plan kitchen / reception. The house comes with its own parking space and is being sold with no onward chain.

Old Forge Road is located within walking distance of Whittington Park, Archway Underground Station (Northern Line), Upper Holloway (Overground) Station and a wealth of shops, bars, cafes, restaurants in the immediate area.