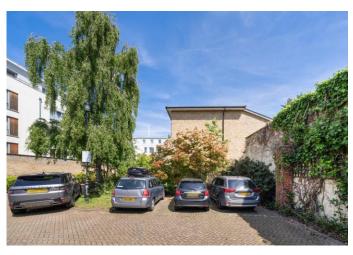

# Old Forge Road

£675,000

A bright and spacious two-bedroom family home offering 837 sqft /77.8 sqm of living space. This mid-terrace, freehold property contains a wealth of modern character throughout and is located on a favourable part of a gated mews development. The property comprises two double bedrooms, a family bathroom, ensuite shower room, downstairs WC and an open-plan kitchen / reception. The house comes with its own parking space and is being sold with no onward chain.

- 837 sqft / 77.8 sqm
- 2 bedrooms
- 2 bathrooms
- Open plan kitchen / reception Chain free
- Private parking
- Gated development
- Freehold

Approximate Gross Internal Area = 823 sq ft / 76.5 sq m Reduced Headroom = 14 sq ft / 1.3 sq m Total = 837 sq ft / 77.8 sq m