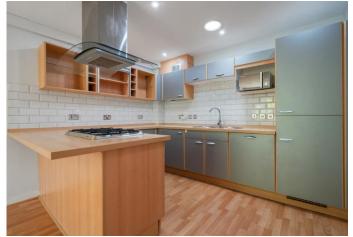

# Old Forge Road

£675,000

A bright and spacious two-bedroom family home offering 837 sqft /77.8 sqm of living space. This mid-terrace, freehold property contains a wealth of modern character throughout and is located on a favourable part of a gated mews development. The property comprises two double bedrooms, a family bathroom, ensuite shower room, downstairs WC and an open-plan kitchen / reception. The house comes with its own parking space and is being sold with no onward chain.

- 837 sqft / 77.8 sqm
- 2 bedrooms
- 2 bathrooms
- Open plan kitchen / reception Chain free
- Private parking
- Gated development
- Freehold

Approximate Gross Internal Area = 823 sq ft / 76.5 sq m Reduced Headroom = 14 sq ft / 1.3 sq m Total = 837 sq ft / 77.8 sq m