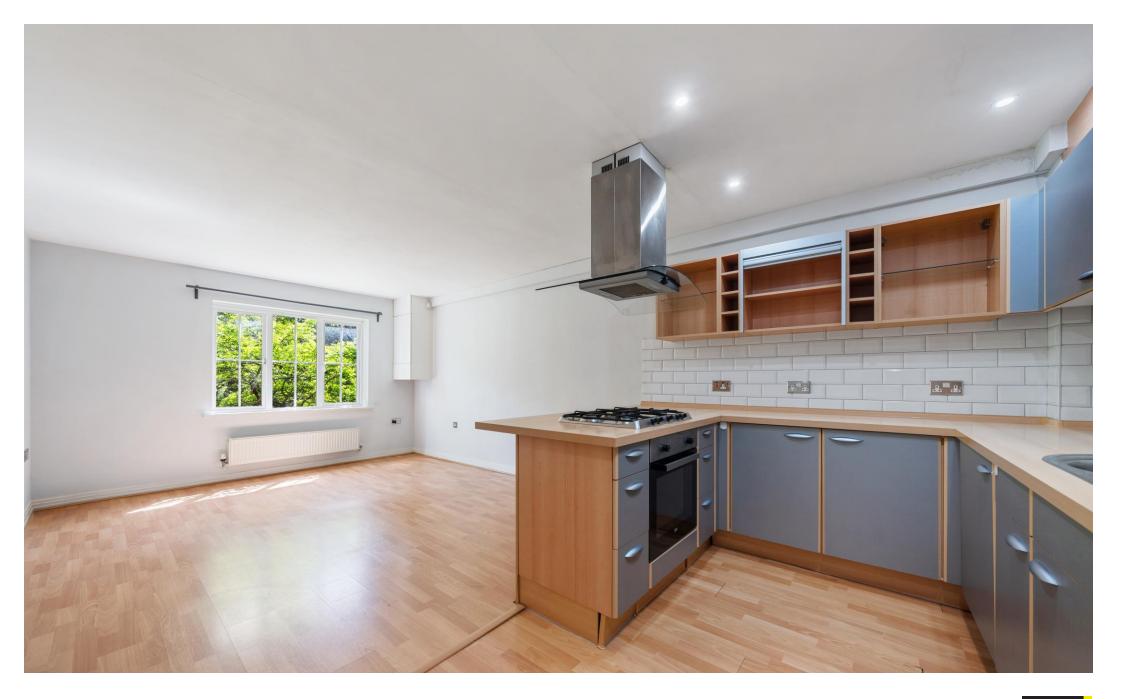

This stunning property comprises of two double bedrooms, a family bathroom, ensuite shower room, downstairs WC and an open-plan kitchen / reception. The house comes with its own parking space, double glazed windows, gas central heating, a fully fitted modern kitchen and ample storage throughout.

- Two Double Bedrooms
- Two Bathrooms
- Gated Development
- Private Secure Parking
- Comprising 837sqft/78sqm
- EPC Rating: C
- Offered Unfurnished
- Available Now

| your     |
|----------|
| most     |
| valuable |
| asset    |