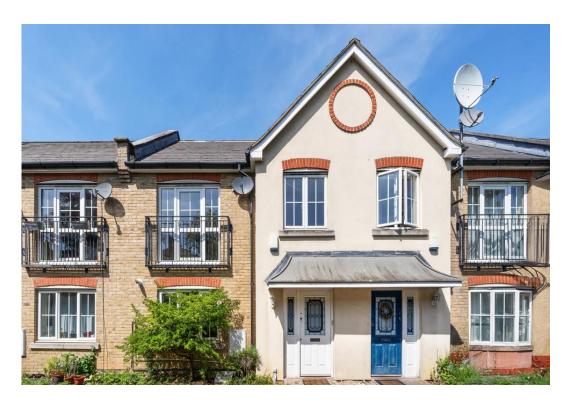

# Old Forge Road

Old Forge Road is located within walking distance of Whittington Park, Archway Underground Station (Northern Line), Upper Holloway (Overground) Station and a wealth of shops, bars, cafes, restaurants in the immediate area. Offered Unfurnished, Available Now.