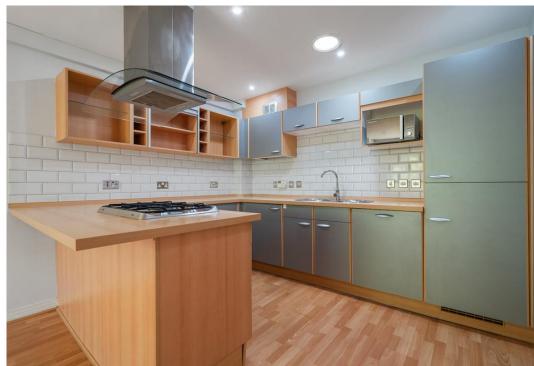

This stunning property comprises of two double bedrooms, a family bathroom, ensuite shower room, downstairs WC and an open-plan kitchen / reception. The house comes with its own parking space, double glazed windows, gas central heating, a fully fitted modern kitchen and ample storage throughout.

- Two Double Bedrooms
- Two Bathrooms
- Gated Development
- Private Secure Parking
- Comprising 837sqft/78sqm
- EPC Rating: C
- Offered Unfurnished
- Available Now

| your     |
|----------|
| most     |
| valuable |
| asset    |