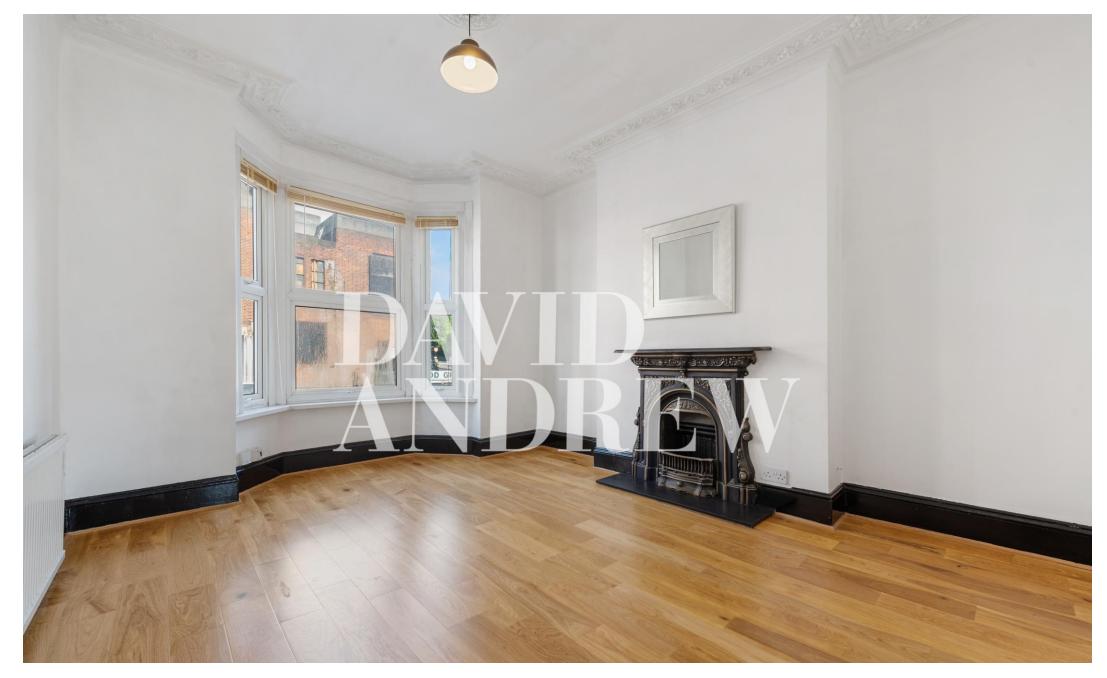

# £2,150 pcm

A recently refurbished two-bedroom, two-bathroom split level apartment set on the top two levels of this Victorian house, situated moments from Archway Station N19.

Split over the raised ground and the first floor the property offers; a large living area, separate kitchen off the lounge with a dining area, real wood flooring, two well-proportioned double bedrooms on the first floor and boasts approximately 871 square feet of living space. Other features include high ceilings, period features, two modern bathrooms, ample storage throughout, double glazed windows and gas central heating.

- Two Bedrooms
- Split Level
- Two Bathrooms
- Separate Kitchen/Diner
- Comprising 871sqft/81sqm
- EPC Rating: D
- Offered Unfurnished
- Available Now