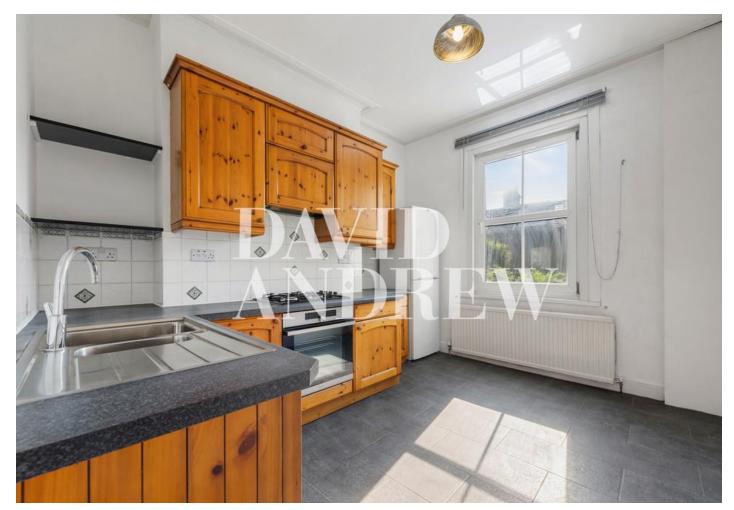

# £2,150 pcm

A recently refurbished two-bedroom, two-bathroom split level apartment set on the top two levels of this Victorian house, situated moments from Archway Station N19.

Split over the raised ground and the first floor the property offers; a large living area, separate kitchen off the lounge with a dining area, real wood flooring, two well-proportioned double bedrooms on the first floor and boasts approximately 871 square feet of living space. Other features include high ceilings, period features, two modern bathrooms, ample storage throughout, double glazed windows and gas central heating.

- Two Bedrooms
- Split Level
- Two Bathrooms
- Separate Kitchen/Diner
- Comprising 871sqft/81sqm
- EPC Rating: D
- Offered Unfurnished
- Available Now