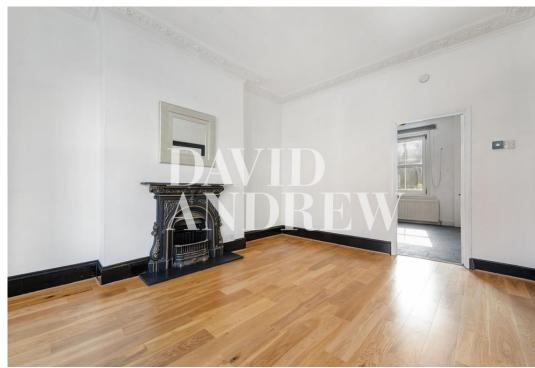

# £2,150 pcm

A recently refurbished two-bedroom, two-bathroom split level apartment set on the top two levels of this Victorian house, situated moments from Archway Station N19.

Split over the raised ground and the first floor the property offers; a large living area, separate kitchen off the lounge with a dining area, real wood flooring, two well-proportioned double bedrooms on the first floor and boasts approximately 871 square feet of living space. Other features include high ceilings, period features, two modern bathrooms, ample storage throughout, double glazed windows and gas central heating.

- Two Bedrooms
- Split Level
- Two Bathrooms
- Separate Kitchen/Diner
- Comprising 871sqft/81sqm
- EPC Rating: D
- Offered Unfurnished
- Available Now