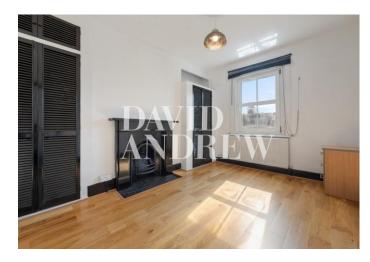

# £2,150 pcm

A recently refurbished two-bedroom, two-bathroom split level apartment set on the top two levels of this Victorian house, situated moments from Archway Station N19.

Split over the raised ground and the first floor the property offers; a large living area, separate kitchen off the lounge with a dining area, real wood flooring, two well-proportioned double bedrooms on the first floor and boasts approximately 871 square feet of living space. Other features include high ceilings, period features, two modern bathrooms, ample storage throughout, double glazed windows and gas central heating.

- Two Bedrooms
- Split Level
- Two Bathrooms
- Separate Kitchen/Diner
- Comprising 871sqft/81sqm
- EPC Rating: D
- Offered Unfurnished
- Available Now