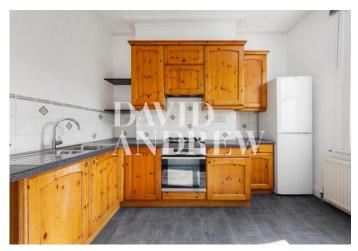

# £2,150 pcm

A recently refurbished two-bedroom, two-bathroom split level apartment set on the top two levels of this Victorian house, situated moments from Archway Station N19.

Split over the raised ground and the first floor the property offers; a large living area, separate kitchen off the lounge with a dining area, real wood flooring, two well-proportioned double bedrooms on the first floor and boasts approximately 871 square feet of living space. Other features include high ceilings, period features, two modern bathrooms, ample storage throughout, double glazed windows and gas central heating.

- Two Bedrooms
- Split Level
- Two Bathrooms
- Separate Kitchen/Diner
- Comprising 871sqft/81sqm
- EPC Rating: D
- Offered Unfurnished
- Available Now