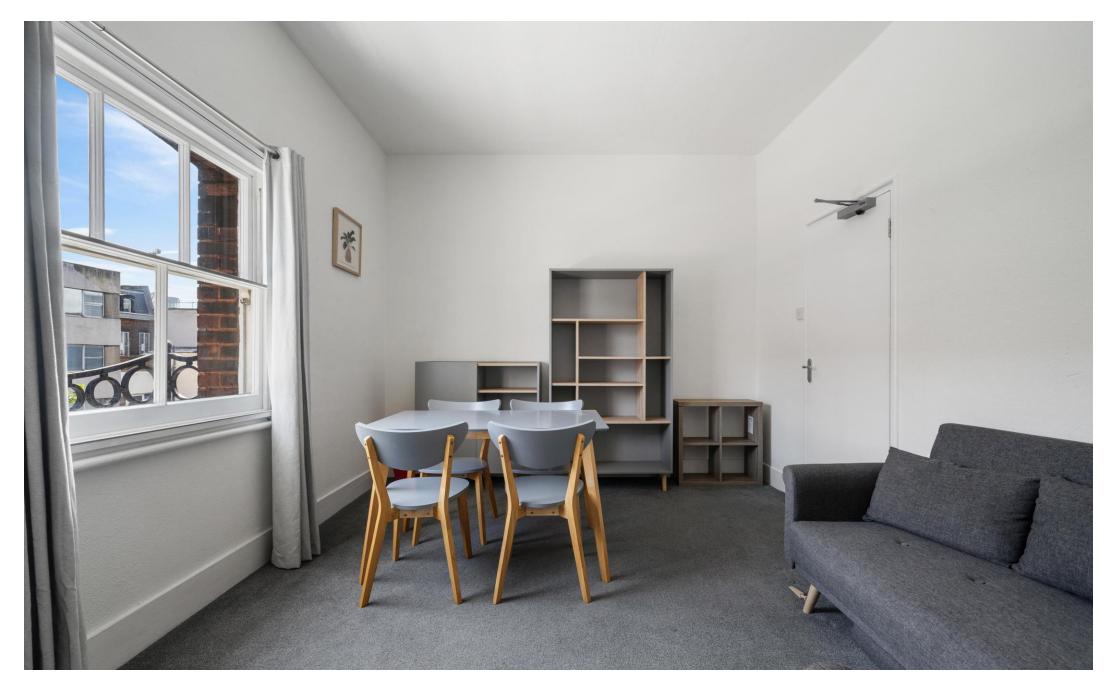

# £2,300 pcm

The flat is well-presented and boasts over 650 square feet of living space. It features two bedrooms, a family bathroom, a large living/dining room, and a kitchen complete with a breakfast bar. This spacious flat, located on the second floor, is available for immediate occupancy and boasts a prime location in the trendy Islington N7 area.

- Two Double Bedrooms
- Modern Kitchen/Breakfast Bar
- Three-Piece Bathroom
- Large Living Room

- Comprising 659sqft/61.2sqm
- EPC Rating: E
- Offered Part Furnished
- Available Now