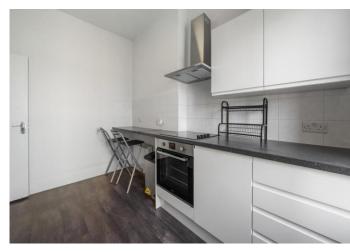

# £2,300 pcm

The flat is well-presented and boasts over 650 square feet of living space. It features two bedrooms, a family bathroom, a large living/dining room, and a kitchen complete with a breakfast bar. This spacious flat, located on the second floor, is available for immediate occupancy and boasts a prime location in the trendy Islington N7 area.

- Two Double Bedrooms
- Modern Kitchen/Breakfast Bar
- Three-Piece Bathroom
- Large Living Room

- Comprising 659sqft/61.2sqm
- EPC Rating: E
- Offered Part Furnished
- Available Now