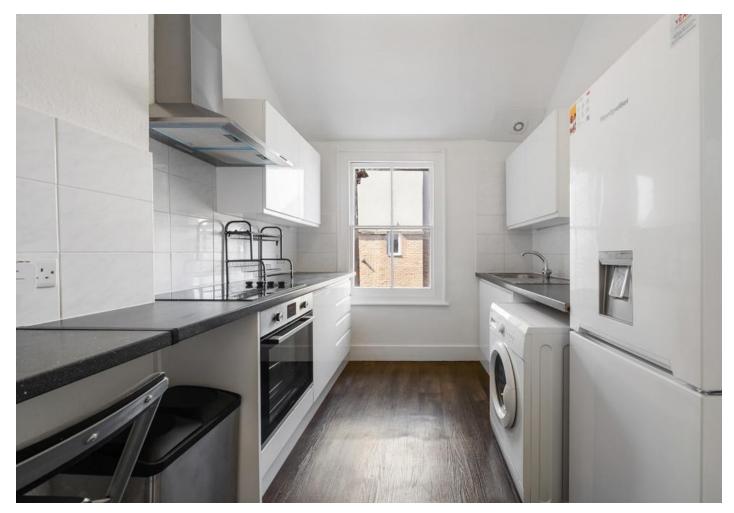

# £2,300 pcm

The flat is well-presented and boasts over 650 square feet of living space. It features two bedrooms, a family bathroom, a large living/dining room, and a kitchen complete with a breakfast bar. This spacious flat, located on the second floor, is available for immediate occupancy and boasts a prime location in the trendy Islington N7 area.

- Two Double Bedrooms
- Modern Kitchen/Breakfast Bar
- Three-Piece Bathroom
- Large Living Room

- Comprising 659sqft/61.2sqm
- EPC Rating: E
- Offered Part Furnished
- Available Now