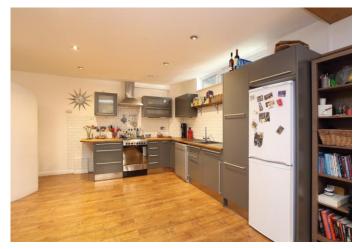

Property features include two double bedrooms, a third study/office room or child's bedroom, two bathrooms, a very spacious open-plan kitchen/reception area, and a generous private front garden. The property also benefits from hard wood flooring throughout, gas central heating, double glazed windows, plenty of natural light and neutral decor.