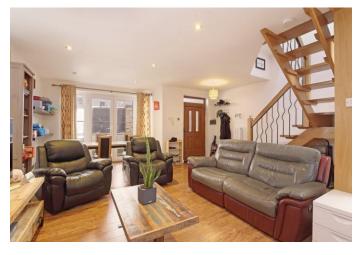

Property features include two double bedrooms, a third study/office room or child's bedroom, two bathrooms, a very spacious open-plan kitchen/reception area, and a generous private front garden. The property also benefits from hard wood flooring throughout, gas central heating, double glazed windows, plenty of natural light and neutral decor.