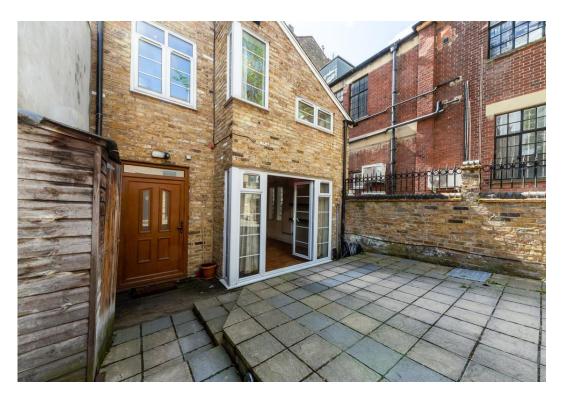

Property features include two double bedrooms, a third study/office room or child's bedroom, two bathrooms, a very spacious open-plan kitchen/reception area, and a generous private front garden. The property also benefits from hard wood flooring throughout, gas central heating, double glazed windows, plenty of natural light and neutral decor.