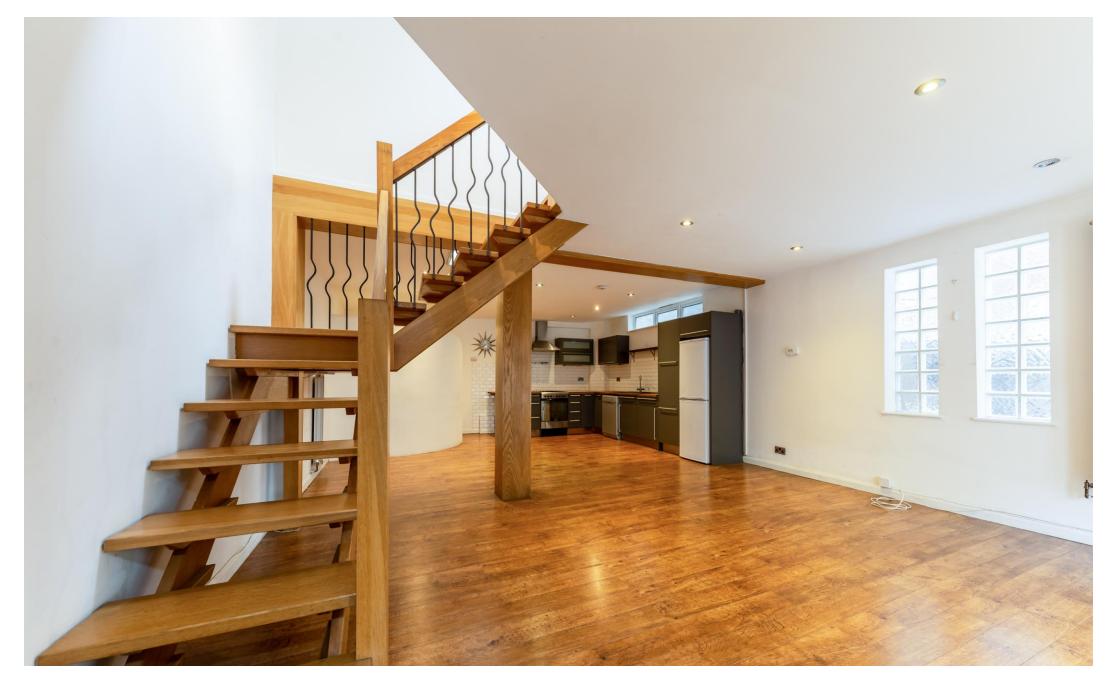

Property features include two double bedrooms, a third study/office room or child's bedroom, two bathrooms, a very spacious open-plan kitchen/reception area, and a generous private front garden. The property also benefits from hard wood flooring throughout, gas central heating, double glazed windows, plenty of natural light and neutral decor.

- Three Bedrooms
- Private Front Garden
- Two Bathrooms
- Excellent Location

- Comprising: 1052SQFT/98SQM
- EPC Rating: D
- Offered Unfurnished
- Available 6th of July