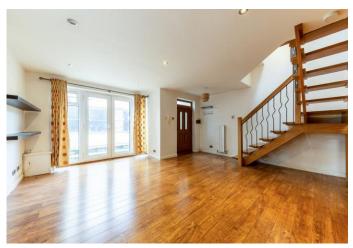

Property features include two double bedrooms, a third study/office room or child's bedroom, two bathrooms, a very spacious open-plan kitchen/reception area, and a generous private front garden. The property also benefits from hard wood flooring throughout, gas central heating, double glazed windows, plenty of natural light and neutral decor.

- Three Bedrooms
- Private Front Garden
- Two Bathrooms
- Excellent Location

- Comprising: 1052SQFT/98SQM
- EPC Rating: D
- Offered Unfurnished
- Available 6th of July