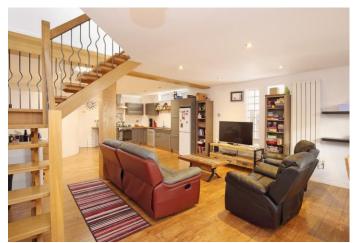

Property features include two double bedrooms, a third study/office room or child's bedroom, two bathrooms, a very spacious open-plan kitchen/reception area, and a generous private front garden. The property also benefits from hard wood flooring throughout, gas central heating, double glazed windows, plenty of natural light and neutral decor.

- Three Bedrooms
- Private Front Garden
- Two Bathrooms
- Excellent Location

- Comprising: 1052SQFT/98SQM
- EPC Rating: D
- Offered Unfurnished
- Available 6th of July