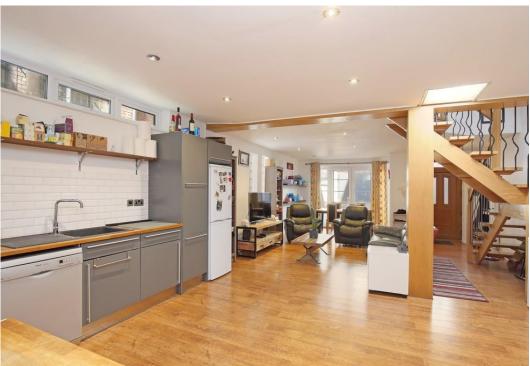

Property features include two double bedrooms, a third study/office room or child's bedroom, two bathrooms, a very spacious open-plan kitchen/reception area, and a generous private front garden. The property also benefits from hard wood flooring throughout, gas central heating, double glazed windows, plenty of natural light and neutral decor.

- Three Bedrooms
- Private Front Garden
- Two Bathrooms
- Excellent Location

- Comprising: 1052SQFT/98SQM
- EPC Rating: D
- Offered Unfurnished
- Available 6th of July