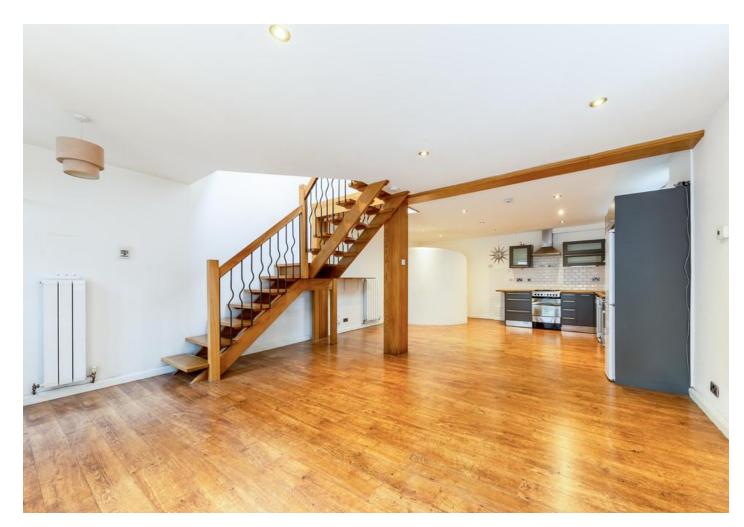

Property features include two double bedrooms, a third study/office room or child's bedroom, two bathrooms, a very spacious open-plan kitchen/reception area, and a generous private front garden. The property also benefits from hard wood flooring throughout, gas central heating, double glazed windows, plenty of natural light and neutral decor.

- Three Bedrooms
- Private Front Garden
- Two Bathrooms
- Excellent Location

- Comprising: 1052SQFT/98SQM
- EPC Rating: D
- Offered Unfurnished
- Available 6th of July