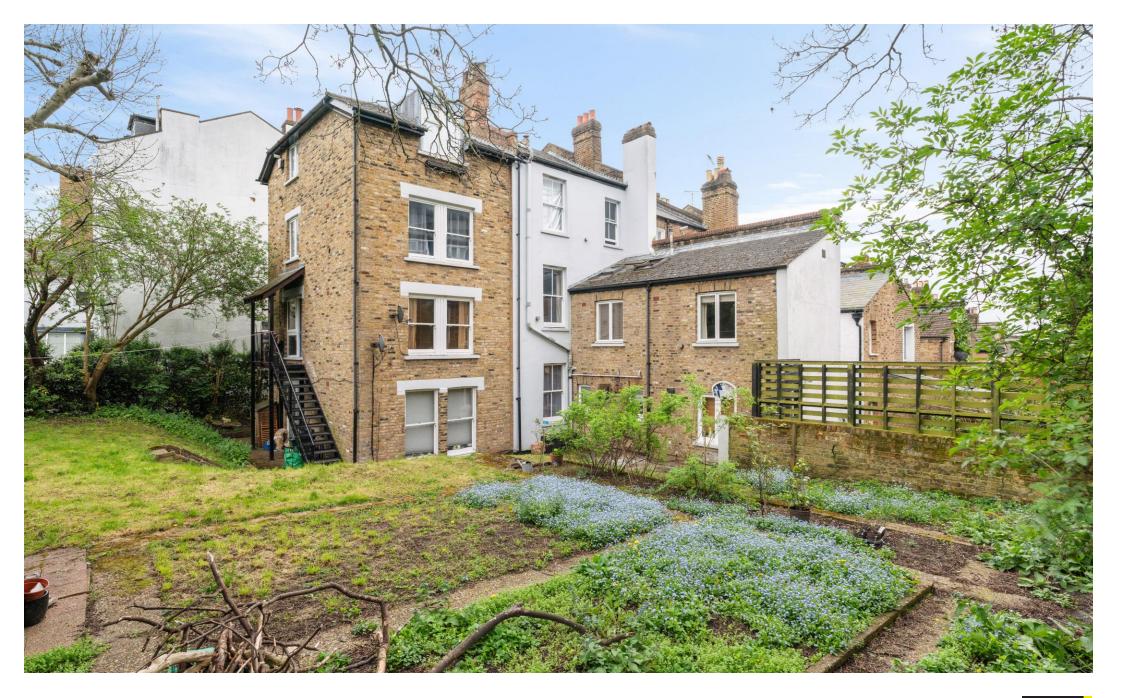

Miranda Road, N19 3RA

Miranda Road

£775,000 Leasehold

Nestled in the Whitehall Park conservation area, this end-ofterrace period flat boasts more than 1,000 sq ft of living space and is enhanced by a substantial south-west facing shared garden. The property features four bedrooms, a modern bathroom with a separate toilet, a living room, and a separate eat-in kitchen.

Miranda Road is a quiet tree-lined street that's conveniently located within walking distance of Archway underground station (Northern Line), Upper Holloway station (overground) and the open spaces of Whittington Park, Waterlow Park and Parliament Hill. You can also find the wealth of local shops, bars, and restaurants that Archway, Highgate Village and Crouch End have to offer.