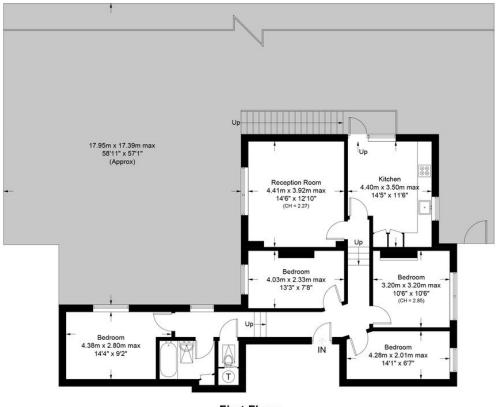

- 1010 sq ft / 93.8 sm
- 4 bedrooms
- Large shared garden
- Period features

- EPC rating C
- Whitehall Park conservation area
- Quiet tree-lined road
- Excellent transport links

N

Approximate Gross Internal Area = 1010 sq ft / 93.8 sq m

D

This plan is for layout guidance only. Not drawn to scale unless stated. Windows and door openings are approximate. Whilst every care is taken in the preparation of this plan, please check all dimensions, shapes and compass bearings before making any decisions reliant upon them. (ID1050252)