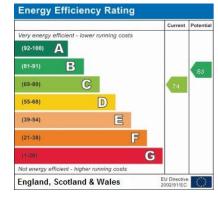

- 1010 sq ft / 93.8 sm
- 4 bedrooms
- Large shared garden
- Period features

- EPC rating C
- Whitehall Park conservation area
- Quiet tree-lined road
- Excellent transport links

N

Approximate Gross Internal Area = 1010 sq ft / 93.8 sq m