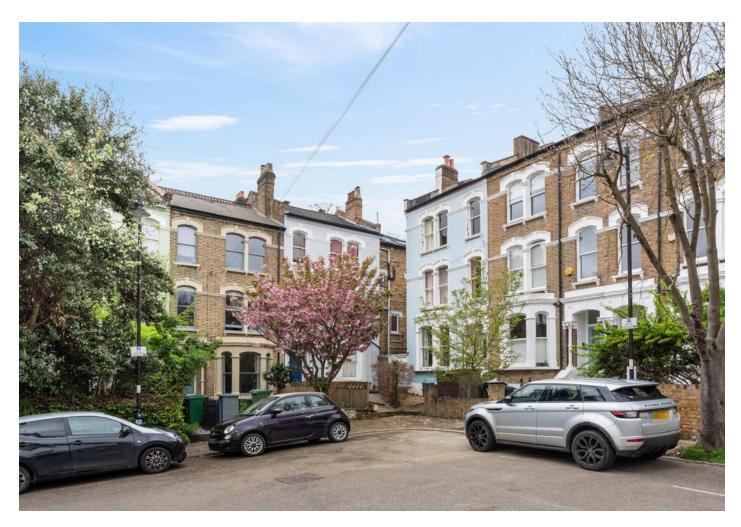

Miranda Road, N19 3RA

Miranda Road

£775,000 Leasehold

Nestled in the Whitehall Park conservation area, this end-ofterrace period flat boasts more than 1,000 sq ft of living space and is enhanced by a substantial south-west facing shared garden. The property features four bedrooms, a modern bathroom with a separate toilet, a living room, and a separate eat-in kitchen.

Miranda Road is a quiet tree-lined street that's conveniently located within walking distance of Archway underground station (Northern Line), Upper Holloway station (overground) and the open spaces of Whittington Park, Waterlow Park and Parliament Hill. You can also find the wealth of local shops, bars, and restaurants that Archway, Highgate Village and Crouch End have to offer.