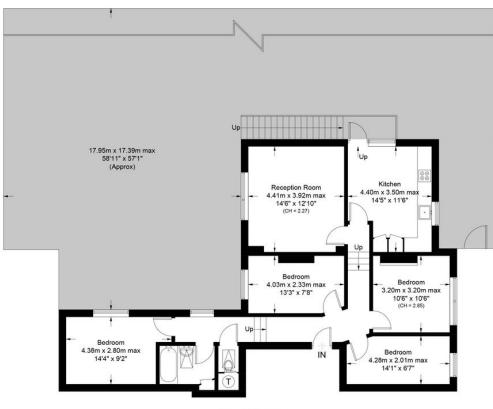

# Miranda Road, N19

Approximate Gross Internal Area = 1010 sq ft / 93.8 sq m

First Floor

### General Contact

E info@davidandrew.co.uk

This plan is for layout guidance only. Not drawn to scale unless stated. Windows and door openings are approximate. Whilst every care is taken in the preparation of this plan, please check all dimensions, shapes and compass bearings before making any decisions reliant upon them. (ID1050252)