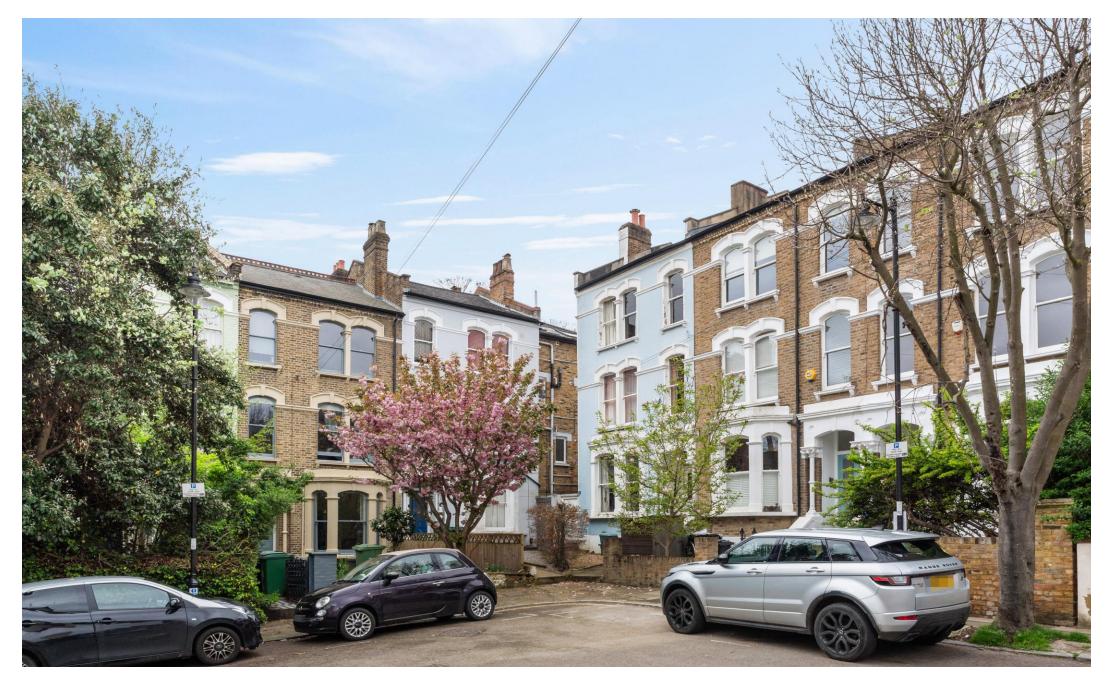

# Miranda Road

£775,000 Leasehold

Nestled in the Whitehall Park conservation area, this end-ofterrace period flat boasts more than 1,000 sq ft of living space and is enhanced by a substantial south-west facing garden, which is shared with only one other flat. The property features four bedrooms, a modern bathroom with a separate toilet, a living room, and a separate eat-in kitchen.

Miranda Road is a quiet tree-lined street that's conveniently located within walking distance of Archway underground station (Northern Line), Upper Holloway station (overground) and the open spaces of Whittington Park, Waterlow Park and Parliament Hill. You can also find the wealth of local shops, bars, and restaurants that Archway, Highgate Village and Crouch End have to offer.