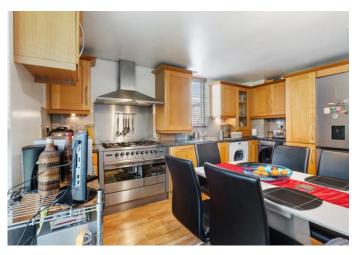

# Miranda Road

£775,000 Leasehold

Nestled in the Whitehall Park conservation area, this end-ofterrace period flat boasts more than 1,000 sq ft of living space and is enhanced by a substantial south-west facing garden, which is shared with only one other flat. The property features four bedrooms, a modern bathroom with a separate toilet, a living room, and a separate eat-in kitchen.

- 1010 sq ft / 93.8 sm
- 4 bedrooms
- Large shared garden
- Period features

- EPC rating C
- Whitehall Park conservation area
- Quiet tree-lined road
- Excellent transport links