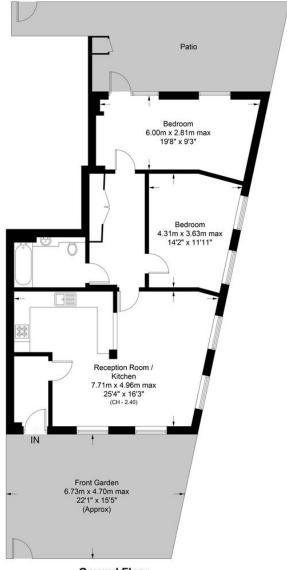

# Parkhurst Road, N7

Approximate Gross Internal Area = 904 sq ft / 84.0 sq m

### **Ground Floor**

are approximate. Whilst every care is taken in the preparation of this plan, please check all dimensions, shapes and compass bearings before making any decisions reliant upon them. (ID1068026)