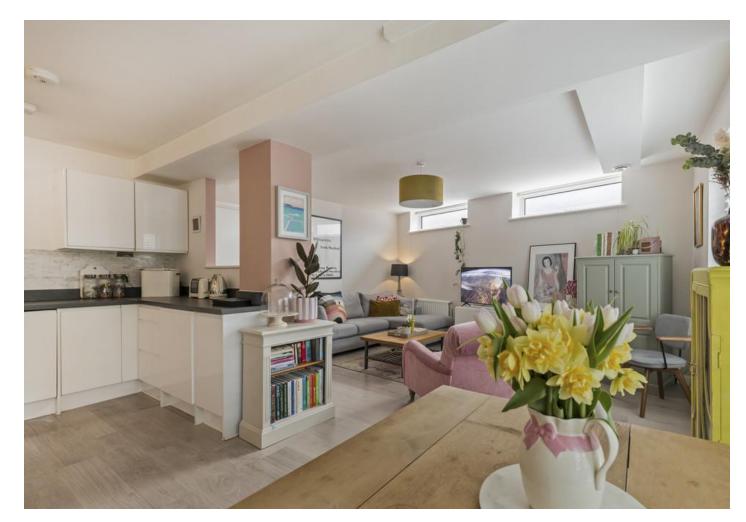

# Parkhurst Road

£575,000 Leasehold

This delightful ground-floor property with front and rear gardens is offered with over 900 square feet of living space. The flat comprises two double bedrooms, a family bathroom and a large open-plan kitchen / reception. The stylish kitchen has modern white units, built-in appliances and an abundance of counterspace.