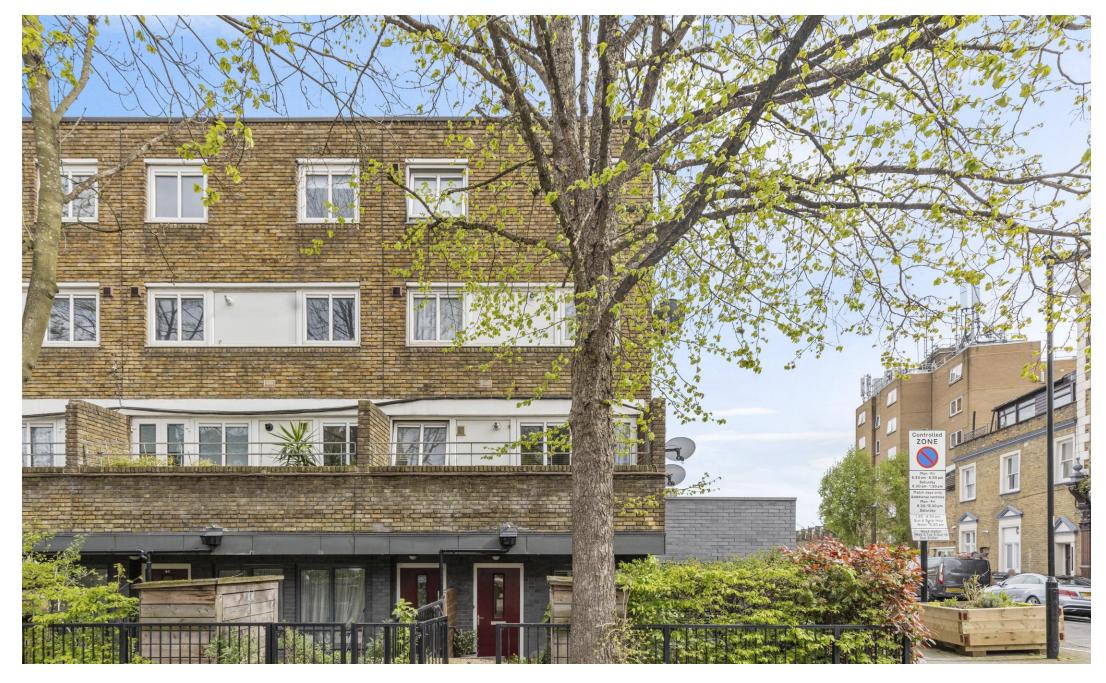

# Parkhurst Road

£575,000 Leasehold

This delightful ground-floor property with front and rear gardens is offered with over 900 square feet of living space. The flat comprises two double bedrooms, a family bathroom and a large open-plan kitchen / reception. The stylish kitchen has modern white units, built-in appliances and an abundance of counterspace.

Parkhurst Road is well located for access to Holloway Road underground station (Piccadilly Line), Finsbury Park underground station (Victoria and Piccadilly lines) and National rail network and Tufnell Park underground station (Northern Line). A wealth of shops, cafes, bars, restaurants and other amenities are available nearby.