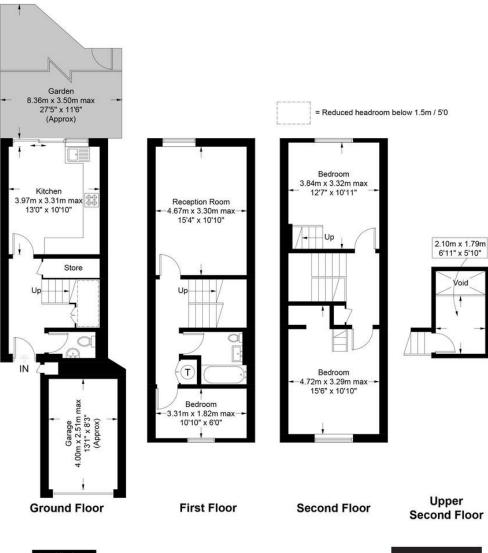

# Partington Close, N19

Approximate Gross Internal Area = 1055 sq ft / 98.0 sq m Garage = 111 sq ft / 10.3 sq m Reduced Headroom = 15 sq ft / 1.4 sq m Total = 1181 sq ft / 109.7 sq m(Excluding Void)

D

|                                             | Current | Potenti |
|---------------------------------------------|---------|---------|
| Very energy efficient - lower running costs |         |         |
| (92-100) А                                  |         |         |
| (81-91)                                     | TO<br>G | 84      |
| (69-80)                                     |         |         |
| (55-68) D                                   |         |         |
| (39-54)                                     |         |         |
| (21-38)                                     |         |         |
| (1-20)                                      |         |         |
| Not energy efficient - higher running costs |         |         |