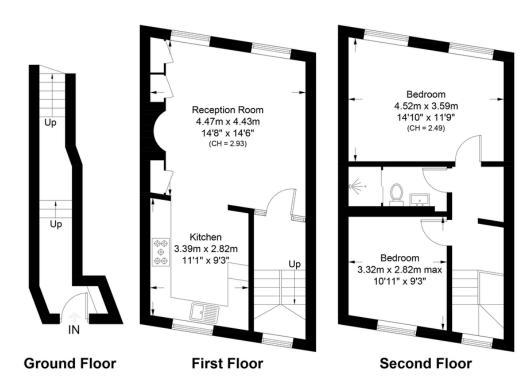

# Landseer Road, N19 4JU

**£615,000** Share of Freehold

Landseer Road

**£615,000** Share of Freehold

This stunning maisonette offers 855 square feet of living space brimming with period features and charm. The property has a private entrance and comprises two double bedrooms, a stylish bathroom, a modern kitchen and a spacious reception with exposed brickwork, period fireplace, sash windows and hardwood floor. Buyers looking for a modern and tastefully decorated home will want to view this flat. The reception and main bedroom have views over Landseer Gardens on a pedestrianised section of the road and the flat comes with a share of freehold that's divided between just two owners.

- 855sqft / 79.4 sqm
- 2 double bedrooms
- Modern kitchen
- Large reception

- Family bathroom
- Private entrance
- Arranged over two floors
- Share of freehold

### DAVID ANDREW your most valuable asset

D

This plan is for layout guidance only. Not drawn to scale unless stated. Windows and door openings are approximate. Whilst every care is taken in the preparation of this plan, please check all dimensions, shapes and compass bearings before making any decisions reliant upon them. ([D1064035)