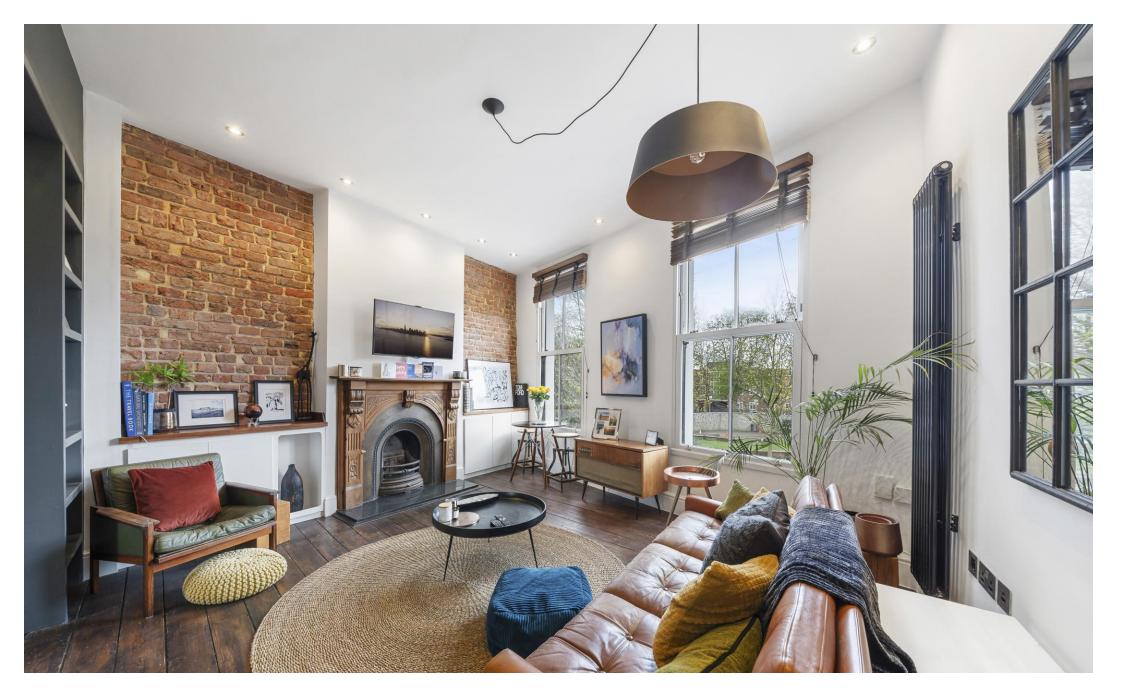

# Landseer Road, N19 4JU

**£615,000** Share of Freehold

Landseer Road

**£615,000** Share of Freehold

This stunning maisonette offers 855 square feet of living space brimming with period features and charm. The property has a private entrance and comprises two double bedrooms, a stylish bathroom, a modern kitchen and a spacious reception with exposed brickwork, period fireplace, sash windows and hardwood floor. Buyers looking for a modern and tastefully decorated home will want to view this flat. The reception and main bedroom have views over Landseer Gardens on a pedestrianised section of the road and the flat comes with a share of freehold that's divided between just two owners.

- 855sqft / 79.4 sqm
- 2 double bedrooms
- Modern kitchen
- Large reception

- Family bathroom
- Private entrance
- Arranged over two floors
- Share of freehold