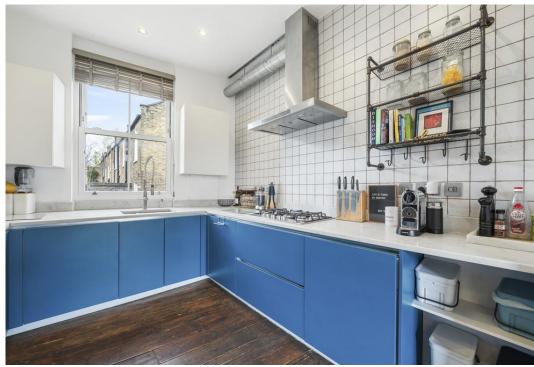

# Landseer Road, N19 4JU

**£615,000** Share of Freehold

Landseer Road

**£615,000** Share of Freehold

This stunning maisonette offers 855 square feet of living space brimming with period features and charm. The property has a private entrance and comprises two double bedrooms, a stylish bathroom, a modern kitchen and a spacious reception with exposed brickwork, period fireplace, sash windows and hardwood floor. Buyers looking for a modern and tastefully decorated home will want to view this flat. The reception and main bedroom have views over Landseer Gardens on a pedestrianised section of the road and the flat comes with a share of freehold that's divided between just two owners.

- 855sqft / 79.4 sqm
- 2 double bedrooms
- Modern kitchen
- Large reception

- Family bathroom
- Private entrance
- Arranged over two floors
- Share of freehold