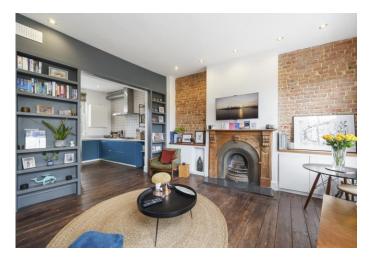

# Landseer Road, N19 4JU

**£615,000** Share of Freehold

Landseer Road

**£615,000** Share of Freehold

This stunning maisonette offers 855 square feet of living space brimming with period features and charm. The property has a private entrance and comprises two double bedrooms, a stylish bathroom, a modern kitchen and a spacious reception with exposed brickwork, period fireplace, sash windows and hardwood floor. Buyers looking for a modern and tastefully decorated home will want to view this flat. The reception and main bedroom have views over Landseer Gardens on a pedestrianised section of the road and the flat comes with a share of freehold that's divided between just two owners.

- 855sqft / 79.4 sqm
- 2 double bedrooms
- Modern kitchen
- Large reception

- Family bathroom
- Private entrance
- Arranged over two floors
- Share of freehold