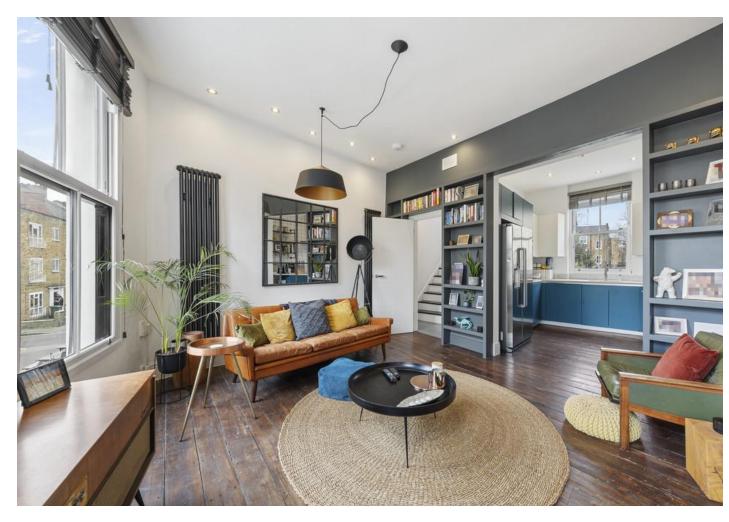

# Landseer Road, N19 4JU

**£615,000** Share of Freehold

Landseer Road

**£615,000** Share of Freehold

This stunning maisonette offers 855 square feet of living space brimming with period features and charm. The property has a private entrance and comprises two double bedrooms, a stylish bathroom, a modern kitchen and a spacious reception with exposed brickwork, period fireplace, sash windows and hardwood floor. Buyers looking for a modern and tastefully decorated home will want to view this flat. The reception and main bedroom have views over Landseer Gardens on a pedestrianised section of the road and the flat comes with a share of freehold that's divided between just two owners.

- 855sqft / 79.4 sqm
- 2 double bedrooms
- Modern kitchen
- Large reception

- Family bathroom
- Private entrance
- Arranged over two floors
- Share of freehold