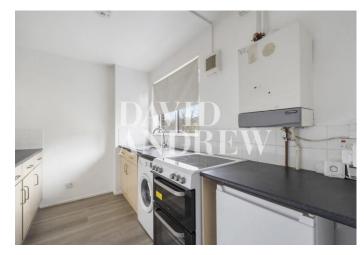

The property features modern finishing's throughout, spacious living room, fully fitted kitchen with a private balcony. Further features include a large bedroom with ample storage, boasting natural light, three-piece modern bathroom, laminated flooring, gas central heating, and double glazed windows.