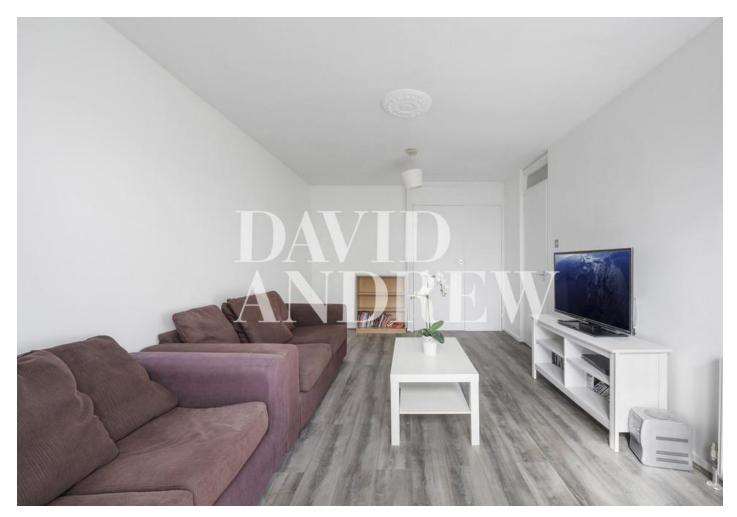

The property features modern finishing's throughout, spacious living room, fully fitted kitchen with a private balcony. Further features include a large bedroom with ample storage, boasting natural light, three-piece modern bathroom, laminated flooring, gas central heating, and double glazed windows.

- One Bedroom
- Private Balcony
- Spacious Reception
- Excellent Location

- 522sqft/49sqm
- EPC Rating: D
- Flexible Furnishings
- Available Now