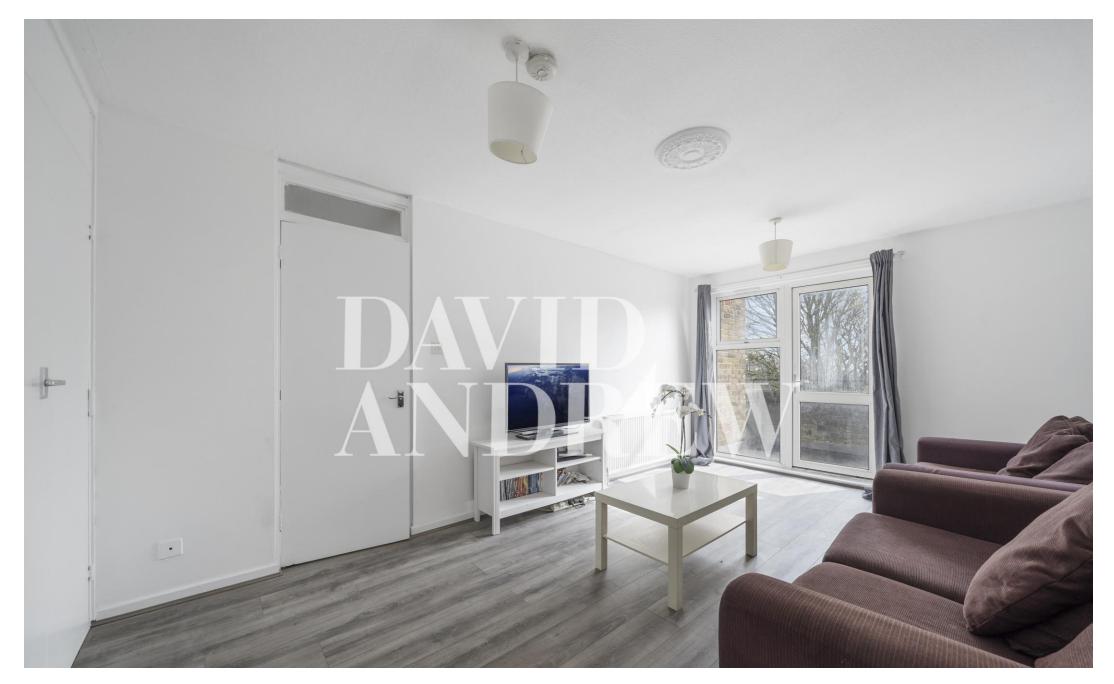

The property features modern finishing's throughout, spacious living room, fully fitted kitchen with a private balcony. Further features include a large bedroom with ample storage, boasting natural light, three-piece modern bathroom, laminated flooring, gas central heating, and double glazed windows.

- One Bedroom
- Private Balcony
- Spacious Reception
- Excellent Location

- 522sqft/49sqm
- EPC Rating: D
- Flexible Furnishings
- Available Now