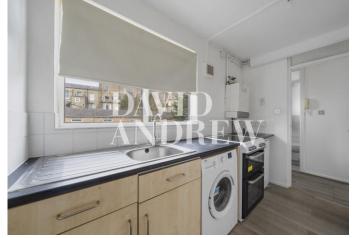

The property features modern finishing's throughout, spacious living room, fully fitted kitchen with a private balcony. Further features include a large bedroom with ample storage, boasting natural light, three-piece modern bathroom, laminated flooring, gas central heating, and double glazed windows.