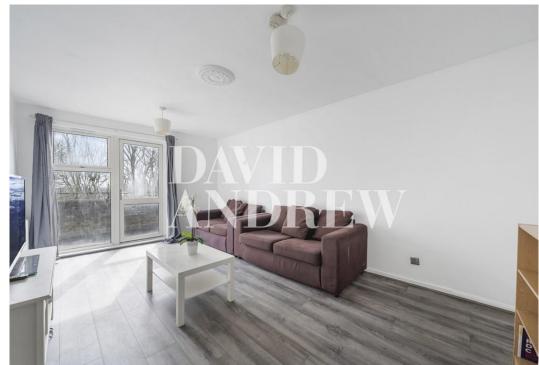

The property features modern finishing's throughout, spacious living room, fully fitted kitchen with a private balcony. Further features include a large bedroom with ample storage, boasting natural light, three-piece modern bathroom, laminated flooring, gas central heating, and double glazed windows.

- One Bedroom
- Private Balcony
- Spacious Reception
- Excellent Location

- 522sqft/49sqm
- EPC Rating: D
- Flexible Furnishings
- Available Now