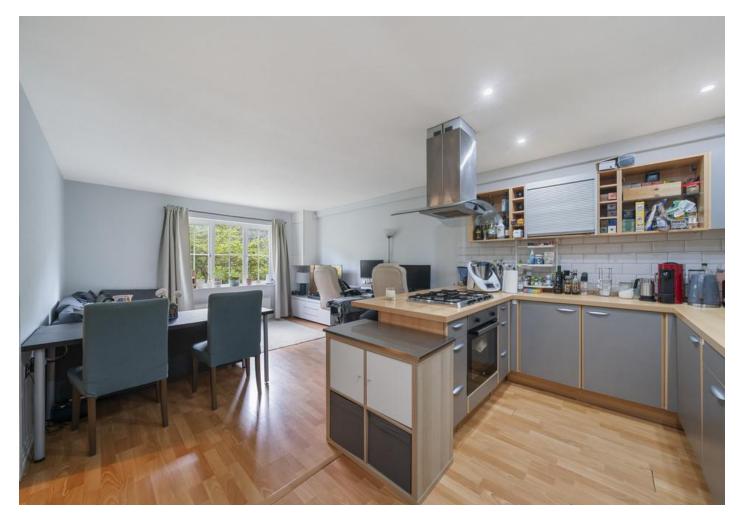

# Old Forge Road

£710,000

A bright and spacious two-bedroom family home offering 837 sqft /77.8 sqm of living space. This mid-terrace, freehold property contains a wealth of modern character throughout and is located on a favourable part of a gated mews development. The property comprises two double bedrooms, a family bathroom, ensuite shower room, downstairs WC and an open-plan kitchen / reception. The house comes with its own parking space and is being sold with no onward chain.