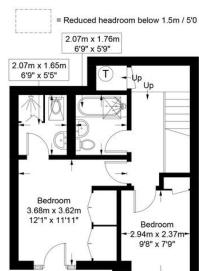

- 837 sqft / 77.8 sqm
- 2 bedrooms
- 2 bathrooms
- Open plan kitchen / reception Chain free
- Private parking
- Gated development
- Freehold

Approximate Gross Internal Area = 823 sq ft / 76.5 sq m Reduced Headroom = 14 sq ft / 1.3 sq m Total = 837 sq ft / 77.8 sq m

1.99m x 0.94m 6'6" x 3'1"

This plan is for layout guidance only. Not drawn to scale unless stated. Windows and door openings are approximate. Whilst every care is taken in the preparation of this plan, please check all dimensions, shapes and compass bearings before making any decisions reliant upon them. (ID1060454)