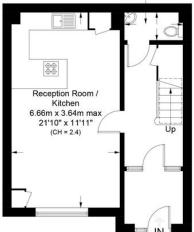

- 837 sqft / 77.8 sqm
- 2 bedrooms
- 2 bathrooms
- Open plan kitchen / reception Chain free
- Private parking
- Gated development
- Freehold

Approximate Gross Internal Area = 823 sq ft / 76.5 sq m Reduced Headroom = 14 sq ft / 1.3 sq m Total = 837 sq ft / 77.8 sq m

1.99m x 0.94m 6'6" x 3'1"

This plan is for layout guidance only. Not drawn to scale unless stated. Windows and door openings are approximate. Whilst every care is taken in the preparation of this plan, please check all dimensions, shapes and compass bearings before making any decisions reliant upon them. (ID1060454)