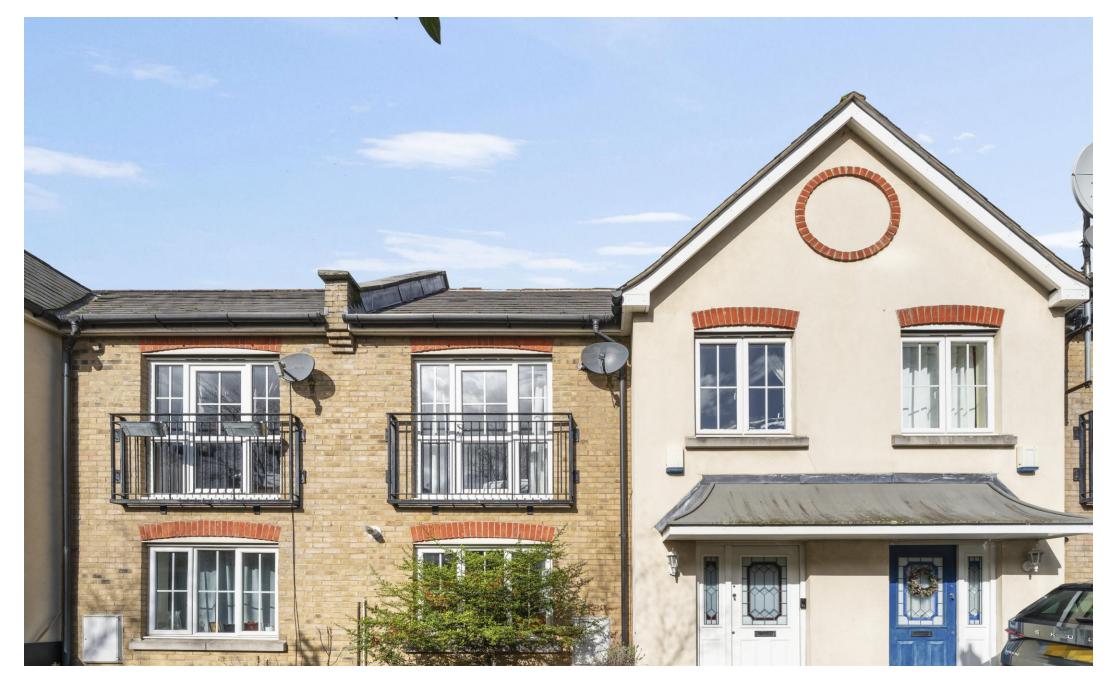

# Old Forge Road

£710,000

A bright and spacious two-bedroom family home offering 837 sqft /77.8 sqm of living space. This mid-terrace, freehold property contains a wealth of modern character throughout and is located on a favourable part of a gated mews development. The property comprises two double bedrooms, a family bathroom, ensuite shower room, downstairs WC and an open-plan kitchen / reception. The house comes with its own parking space and is being sold with no onward chain.

Old Forge Road is located within walking distance of Whittington Park, Archway Underground Station (Northern Line), Upper Holloway (Overground) Station and a wealth of shops, bars, cafes, restaurants in the immediate area.