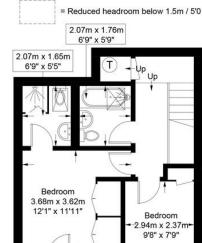

- 837 sqft / 77.8 sqm
- 2 bedrooms
- 2 bathrooms
- Open plan kitchen / reception Chain free
- Private parking
- Gated development
- Freehold

Approximate Gross Internal Area = 823 sq ft / 76.5 sq m Reduced Headroom = 14 sq ft / 1.3 sq m Total = 837 sq ft / 77.8 sq m

1.99m x 0.94m 6'6" x 3'1"

This plan is for layout guidance only. Not drawn to scale unless stated. Windows and door openings are approximate. Whilst every care is taken in the preparation of this plan, please check all dimensions, shapes and compass bearings before making any decisions reliant upon them. (ID1060454)