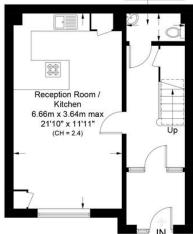

- 837 sqft / 77.8 sqm
- 2 bedrooms
- 2 bathrooms
- Open plan kitchen / reception Chain free
- Private parking
- Gated development
- Freehold

Approximate Gross Internal Area = 823 sq ft / 76.5 sq m Reduced Headroom = 14 sq ft / 1.3 sq m Total = 837 sq ft / 77.8 sq m