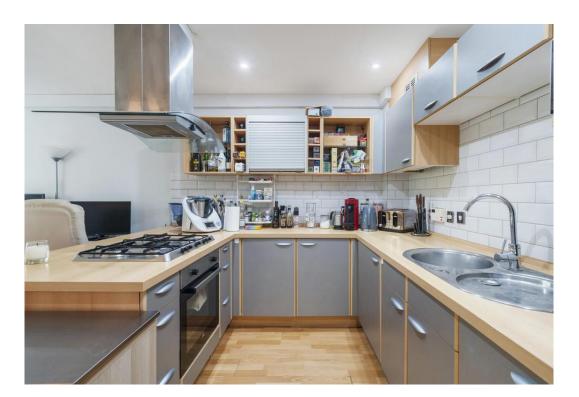

# Old Forge Road

£710,000

A bright and spacious two-bedroom family home offering 837 sqft /77.8 sqm of living space. This mid-terrace, freehold property contains a wealth of modern character throughout and is located on a favourable part of a gated mews development. The property comprises two double bedrooms, a family bathroom, ensuite shower room, downstairs WC and an open-plan kitchen / reception. The house comes with its own parking space and is being sold with no onward chain.