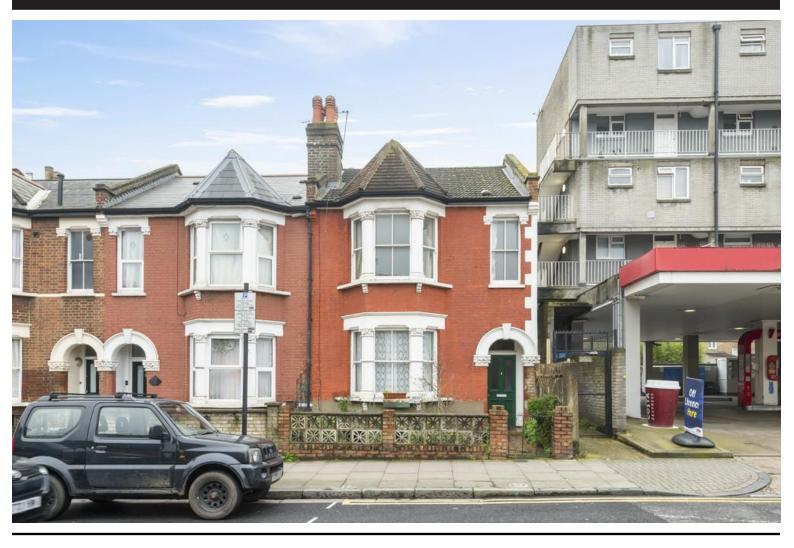

## Hornsey Road, N7 6RA

£900,000 Freehold

This charming Victorian terrace is returning to the sales market for the first time since 1968. The 4-bedroom house would benefit from some renovation and modernisation, but this is reflected in the attractive asking price. Offering 1,311 square feet of living space, this end-ofterrace property compromises three double bedrooms, one further bedroom, two large receptions, a family bathroom, downstairs toilet and an eat-in kitchen leading to a private rear garden.

With its close proximity to Seven Sisters Road, the house benefits from

- 1311 sq ft / 121.8 sq m
- 4 bedrooms
- Victorian terrace
- Fantastic renovation opportunity
- South-facing private garden
- Two receptions
- Family bathroom
- Freehold