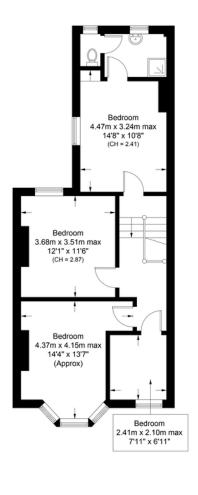

# Hornsey Road, N7

Approximate Gross Internal Area = 1311 sq ft / 121.8 sq m Shed = 11 sq ft / 1 sq mTotal = 1322 sq ft / 122.8 sq m

First Floor

This plan is for layout guidance only. Not drawn to scale unless stated. Windows and door openings are approximate. Whilst every care is taken in the preparation of this plan, please check all dimensions, shapes and compass bearings before making any decisions reliant upon them. (ID1058410)