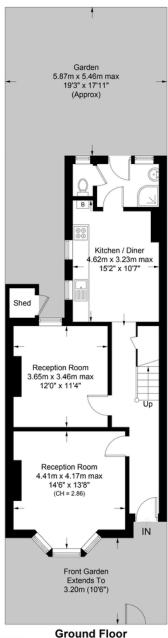

# Hornsey Road, N7

Approximate Gross Internal Area = 1311 sq ft / 121.8 sq m Shed = 11 sq ft / 1 sq mTotal = 1322 sq ft / 122.8 sq m

First Floor

This plan is for layout guidance only. Not drawn to scale unless stated. Windows and door openings are approximate. Whilst every care is taken in the preparation of this plan, please check all dimensions, shapes and compass bearings before making any decisions reliant upon them. (ID1058410)