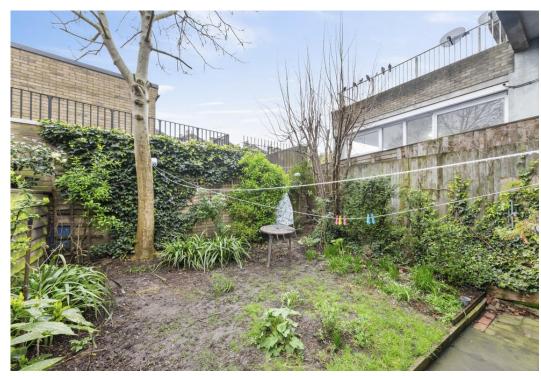

# Hornsey Road

£850,000 Freehold

This charming Victorian terrace is returning to the sales market for the first time since 1968. The 4-bedroom house would benefit from some renovation and modernisation, but this is reflected in the attractive asking price. Offering 1,311 square feet of living space, this end-of-terrace property compromises three double bedrooms, one further bedroom, two large receptions, a family bathroom, downstairs toilet and an eat-in kitchen leading to a private rear garden.

With its close proximity to Seven Sisters Road, the house benefits from easy access to bus routes and the shops, cafes, bars, restaurants and other amenities in the immediate area.

- 1311 sq ft / 121.8 sq m
- 4 bedrooms
- Victorian terrace
- Fantastic renovation opportunity
- South-facing private garden
- Two receptions
- Family bathroom
  - Freehold