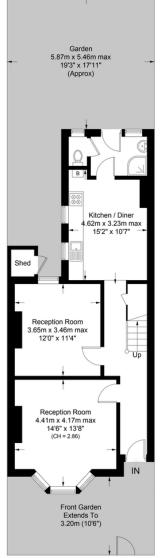

# Hornsey Road, N7

Approximate Gross Internal Area = 1311 sq ft / 121.8 sq m Shed = 11 sq ft / 1 sq mTotal = 1322 sq ft / 122.8 sq m

your most valuable

## **Ground Floor**

First Floor

This plan is for layout guidance only. Not drawn to scale unless stated. Windows and door openings are approximate. Whilst every care is taken in the preparation of this plan, please check all dimensions, shapes and compass bearings before making any decisions reliant upon them. (ID1058410)