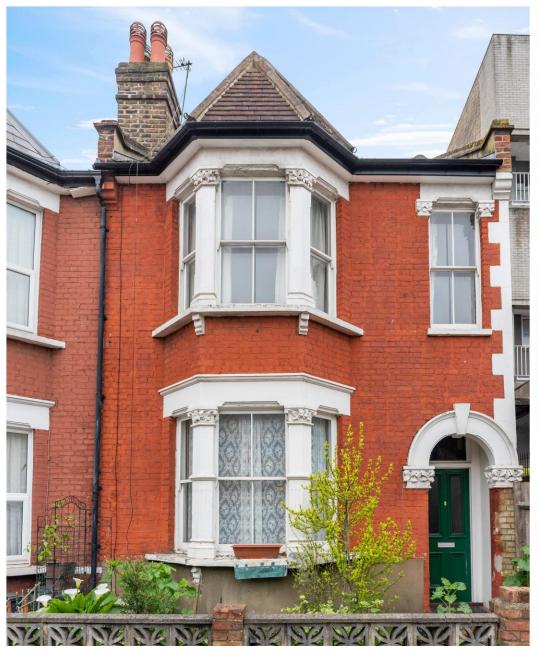

# Hornsey Road

£850,000 Freehold

This charming Victorian terrace is returning to the sales market for the first time since 1968. The 4-bedroom house would benefit from some renovation and modernisation, but this is reflected in the attractive asking price. Offering 1,311 square feet of living space, this end-of-terrace property compromises three double bedrooms, one further bedroom, two large receptions, a family bathroom, downstairs toilet and an eat-in kitchen leading to a private rear garden.

With its close proximity to Seven Sisters Road, the house benefits from easy access to bus routes and the shops, cafes, bars, restaurants and other amenities in the immediate area.

- 1311 sq ft / 121.8 sq m
- 4 bedrooms
- Victorian terrace
- Fantastic renovation opportunity
- South-facing private garden
- Two receptions
- Family bathroom
  - Freehold