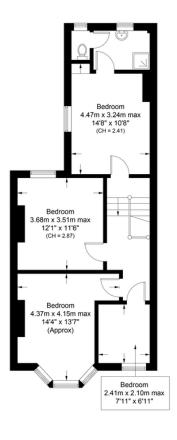

# Hornsey Road, N7

Approximate Gross Internal Area = 1311 sq ft / 121.8 sq m Shed = 11 sq ft / 1 sq mTotal = 1322 sq ft / 122.8 sq m

your most valuable

## **Ground Floor**

First Floor

This plan is for layout guidance only. Not drawn to scale unless stated. Windows and door openings are approximate. Whilst every care is taken in the preparation of this plan, please check all dimensions, shapes and compass bearings before making any decisions reliant upon them. (ID1058410)