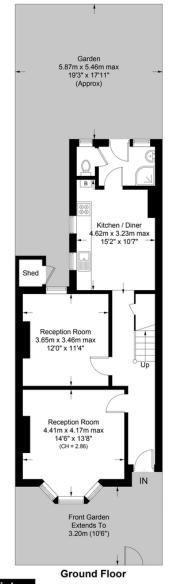

# Hornsey Road

£900,000 Freehold

This charming Victorian terrace is returning to the sales market for the first time since 1968. The 4-bedroom house would benefit from some renovation and modernisation, but this is reflected in the attractive asking price. Offering 1,311 square feet of living space, this end-of-terrace property compromises three double bedrooms, one further bedroom, two large receptions, a family bathroom, downstairs toilet and an eat-in kitchen leading to a private rear garden.

With its close proximity to Seven Sisters Road, the house benefits from easy access to bus routes and the shops, cafes, bars, restaurants and other amenities in the immediate area.

- 1311 sq ft / 121.8 sq m
- 4 bedrooms
- Victorian terrace
- Fantastic renovation opportunity
- South-facing private garden
- Two receptions
- Family bathroom
  - Freehold