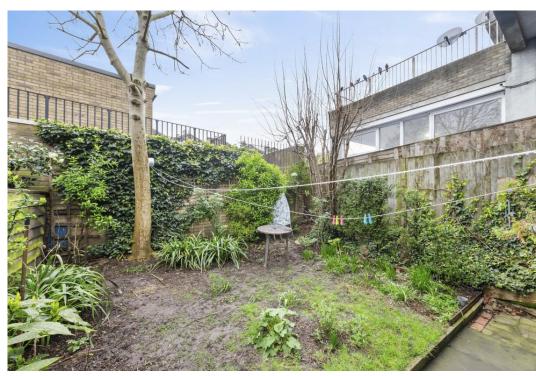

# Hornsey Road

£900,000 Freehold

This charming Victorian terrace is returning to the sales market for the first time since 1968. The 4-bedroom house would benefit from some renovation and modernisation, but this is reflected in the attractive asking price. Offering 1,311 square feet of living space, this end-of-terrace property compromises three double bedrooms, one further bedroom, two large receptions, a family bathroom, downstairs toilet and an eat-in kitchen leading to a private rear garden.

With its close proximity to Seven Sisters Road, the house benefits from easy access to bus routes and the shops, cafes, bars, restaurants and other amenities in the immediate area.

- 1311 sq ft / 121.8 sq m
- 4 bedrooms
- Victorian terrace
- Fantastic renovation opportunity
- South-facing private garden
- Two receptions
- Family bathroom
  - Freehold