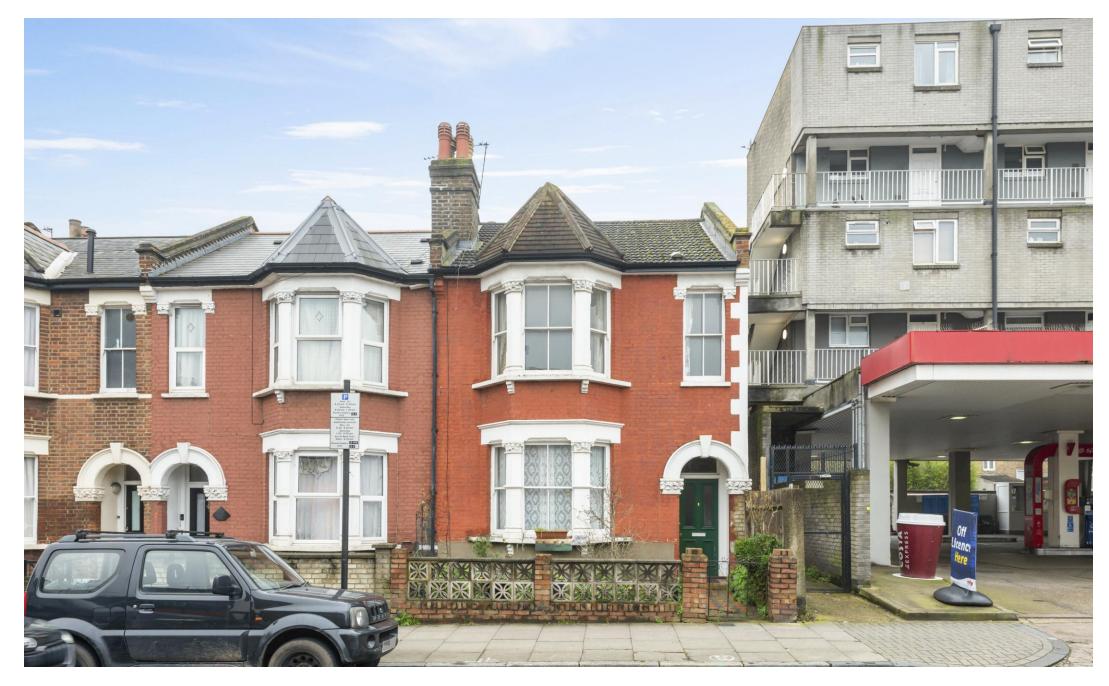

# Hornsey Road

£900,000 Freehold

This charming Victorian terrace is returning to the sales market for the first time since 1968. The 4-bedroom house would benefit from some renovation and modernisation, but this is reflected in the attractive asking price. Offering 1,311 square feet of living space, this end-of-terrace property compromises three double bedrooms, one further bedroom, two large receptions, a family bathroom, downstairs toilet and an eat-in kitchen leading to a private rear garden.

With its close proximity to Seven Sisters Road, the house benefits from easy access to bus routes and the shops, cafes, bars, restaurants and other amenities in the immediate area.

- 1311 sq ft / 121.8 sq m
- 4 bedrooms
- Victorian terrace
- Fantastic renovation opportunity
- South-facing private garden
- Two receptions
- Family bathroom
  - Freehold