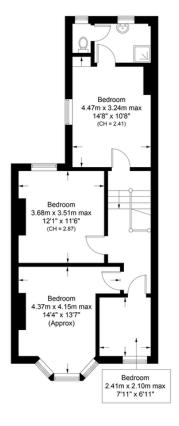

# Hornsey Road

£900,000 Freehold

This charming Victorian terrace is returning to the sales market for the first time since 1968. The 4-bedroom house would benefit from some renovation and modernisation, but this is reflected in the attractive asking price. Offering 1,311 square feet of living space, this end-of-terrace property compromises three double bedrooms, one further bedroom, two large receptions, a family bathroom, downstairs toilet and an eat-in kitchen leading to a private rear garden.

With its close proximity to Seven Sisters Road, the house benefits from easy access to bus routes and the shops, cafes, bars, restaurants and other amenities in the immediate area.

- 1311 sq ft / 121.8 sq m
- 4 bedrooms
- Victorian terrace
- Fantastic renovation opportunity
- South-facing private garden
- Two receptions
- Family bathroom
  - Freehold

#### General Contact

E info@davidandrew.co.uk

W www.davidandrew.co.uk

First Floor

are approximate. Whilst every care is taken in the preparation of this plan, please check all dimensions,

Property Measurer