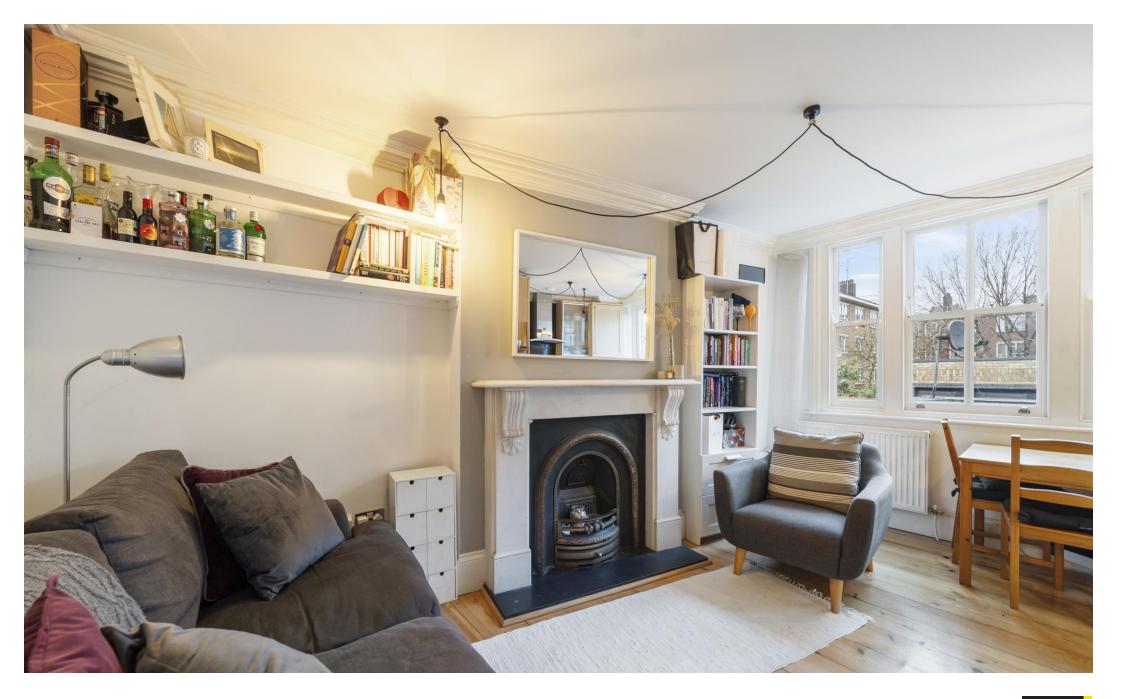

# Holloway Road, N19 3NU

**£425,000** Leasehold

A charming and well-presented two-bedroom flat on the first floor of this conversion property. Ideal for first-time buyers, the flat is double-glazed throughout and comprises two bedrooms, a family bathroom and a kitchen / reception with a period fireplace and hardwood floors, leading to a private, roof terrace at the rear of the building. The property has an unexpired lease of 105 years and is well-located for access to transport links and open spaces.