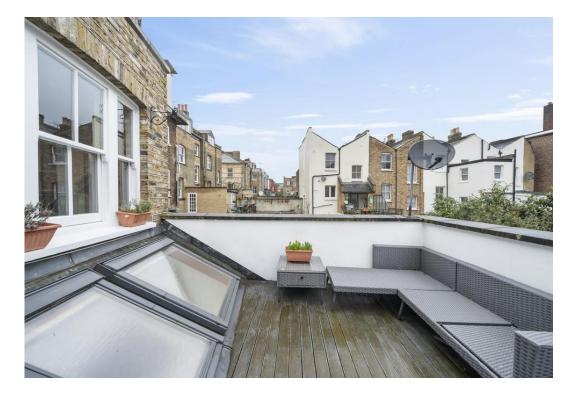

# Holloway Road, N19 3NU

**£425,000** Leasehold

A charming and well-presented two-bedroom flat on the first floor of this conversion property. Ideal for first-time buyers, the flat is double-glazed throughout and comprises two bedrooms, a family bathroom and a kitchen / reception with a period fireplace and hardwood floors, leading to a private, roof terrace at the rear of the building. The property has an unexpired lease of 105 years and is well-located for access to transport links and open spaces.