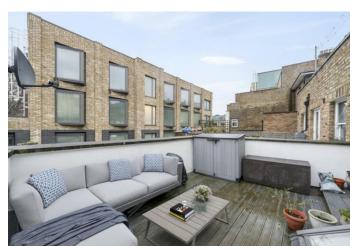

# Holloway Road, N19 3NU

**£425,000** Leasehold

A charming and well-presented two-bedroom flat on the first floor of this conversion property. Ideal for first-time buyers, the flat is double-glazed throughout and comprises two bedrooms, a family bathroom and a kitchen / reception with a period fireplace and hardwood floors, leading to a private, roof terrace at the rear of the building. The property has an unexpired lease of 105 years and is well-located for access to transport links and open spaces.

- 2 bedroomsFirst floor
- Leasehold
- Leasenoid
- Private roof terrace

- Family bathroom
- Open-plan kitchen/reception
- Good transport links
- Close to Whittington Park