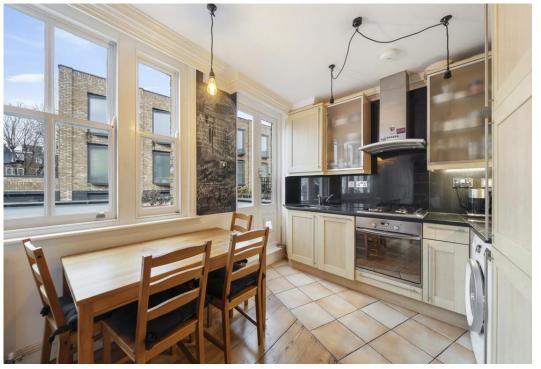

# Holloway Road, N19 3NU

**£425,000** Leasehold

A charming and well-presented two-bedroom flat on the first floor of this conversion property. Ideal for first-time buyers, the flat is double-glazed throughout and comprises two bedrooms, a family bathroom and a kitchen / reception with a period fireplace and hardwood floors, leading to a private, roof terrace at the rear of the building. The property has an unexpired lease of 105 years and is well-located for access to transport links and open spaces.