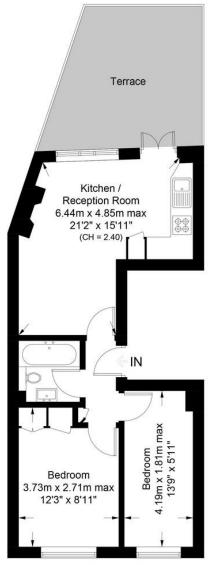

## Holloway Road, N19

Approximate Gross Internal Area = 443 sq ft / 41.2 sq m

your most valuable asset

### **First Floor**

D

This plan is for layout guidance only. Not drawn to scale unless stated. Windows and door openings are approximate. Whilst every care is taken in the preparation of this plan, please check all dimensions shapes and compass bearings before making any decisions reliant upon them. (D10448631)