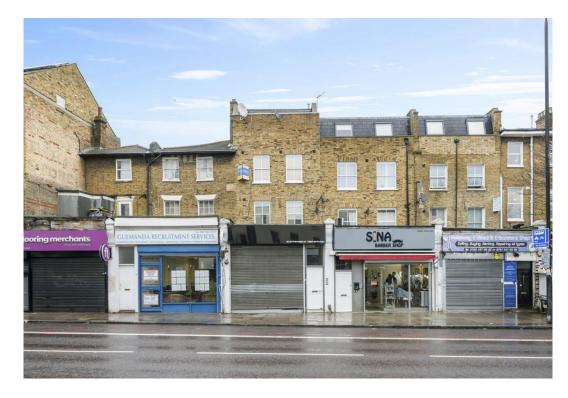

# Holloway Road, N19 3NU

**£445,000** Leasehold

A charming and well-presented two-bedroom flat on the first floor of this conversion property. Ideal for first-time buyers, the flat is double-glazed throughout and comprises two bedrooms, a family bathroom and a kitchen / reception with a period fireplace and hardwood floors, leading to a private, roof terrace at the rear of the building. The property has an unexpired lease of 105 years and is well-located for access to transport links and open spaces.