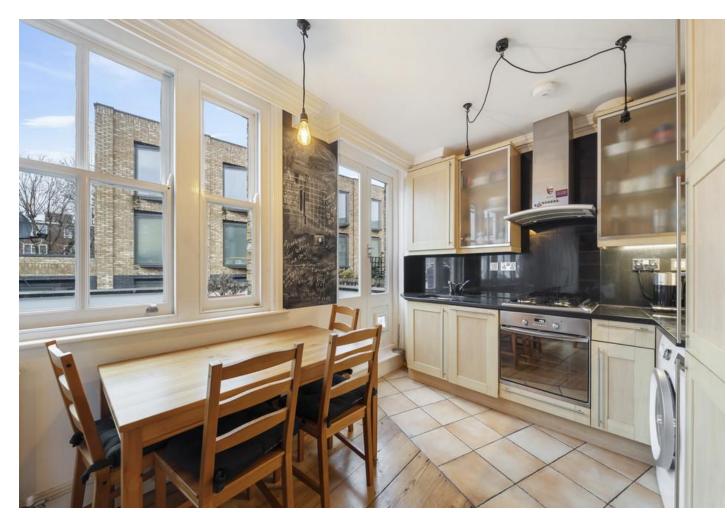

# Holloway Road, N19 3NU

**£445,000** Leasehold

A charming and well-presented two-bedroom flat on the first floor of this conversion property. Ideal for first-time buyers, the flat is double-glazed throughout and comprises two bedrooms, a family bathroom and a kitchen / reception with a period fireplace and hardwood floors, leading to a private, roof terrace at the rear of the building. The property has an unexpired lease of 105 years and is well-located for access to transport links and open spaces.

- 2 bedrooms First floor
- Private roof terrace

- Family bathroom
- Open-plan kitchen/reception
- Good transport links
- Close to Whittington Park