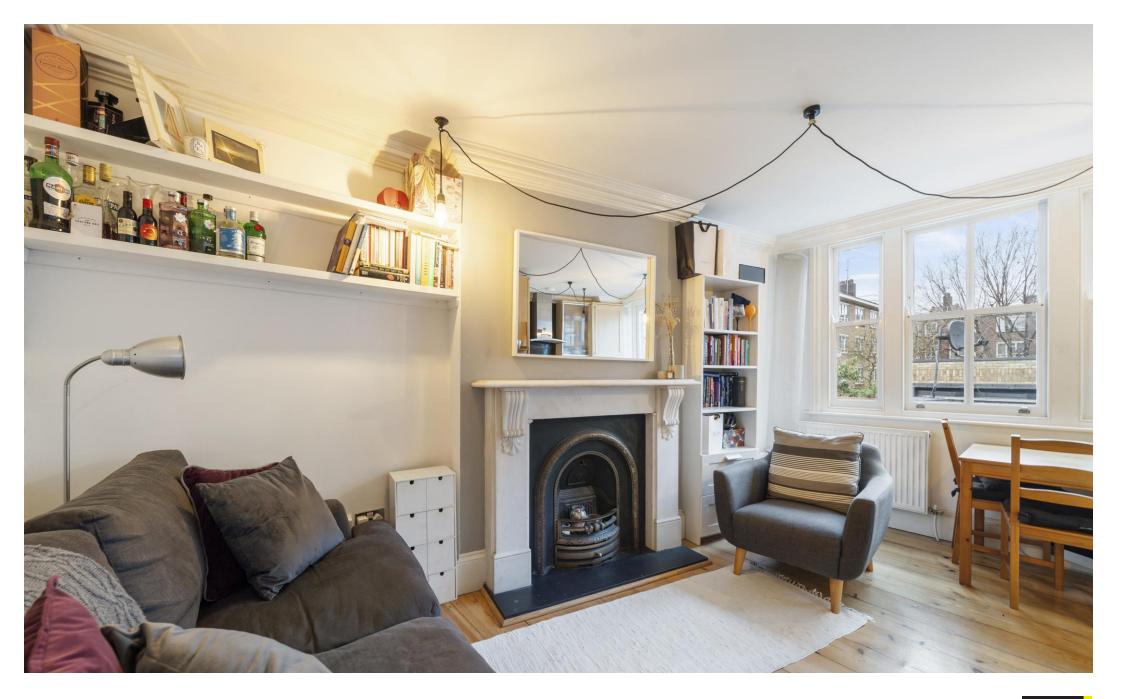

# Holloway Road, N19 3NU

**£445,000** Leasehold

A charming and well-presented two-bedroom flat on the first floor of this conversion property. Ideal for first-time buyers, the flat is double-glazed throughout and comprises two bedrooms, a family bathroom and a kitchen / reception with a period fireplace and hardwood floors, leading to a private, roof terrace at the rear of the building. The property has an unexpired lease of 105 years and is well-located for access to transport links and open spaces.

- 2 bedrooms First floor
- Private roof terrace

- Family bathroom
- Open-plan kitchen/reception
- Good transport links
- Close to Whittington Park