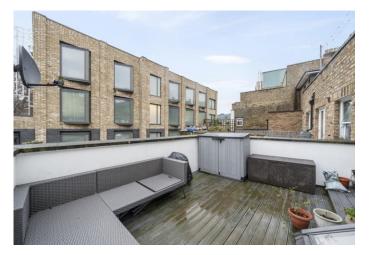

# Holloway Road, N19 3NU

**£445,000** Leasehold

A charming and well-presented two-bedroom flat on the first floor of this conversion property. Ideal for first-time buyers, the flat is double-glazed throughout and comprises two bedrooms, a family bathroom and a kitchen / reception with a period fireplace and hardwood floors, leading to a private, roof terrace at the rear of the building. The property has an unexpired lease of 105 years and is well-located for access to transport links and open spaces.