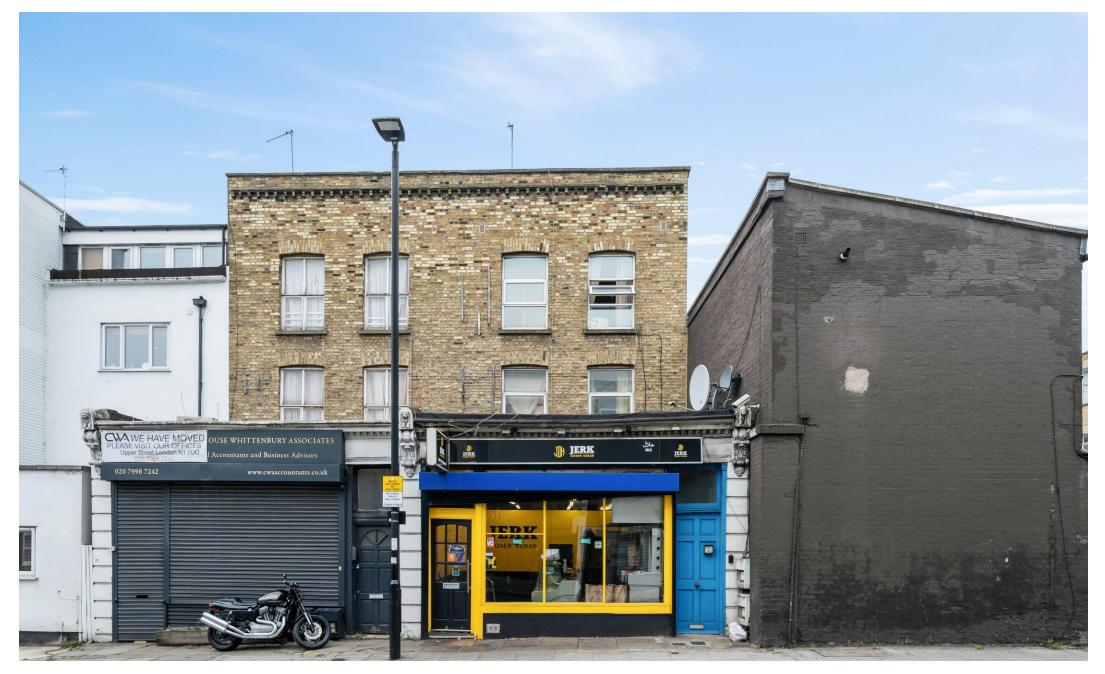

# Hornsey Road

Offers Over £325,000 Share of Freehold

This 1-bedroom flat would make an ideal purchase for a first-time-buyer. The property would benefit from some improvements but is priced with this in mind. The flat comprised one double bedroom, a spacious reception, separate kitchen, a three-piece bathroom and has an EPC rating of C. The vendors are selling the flat with a share of freehold and with no onward chain.

Hornsey Road is well-located for access to local bus routes and is within walking distance of local shops, restaurants, bars and other amenities.

- 433 sqft / 40.2 sqm
- 1 bedroom
- Share of freehold
- Chain free