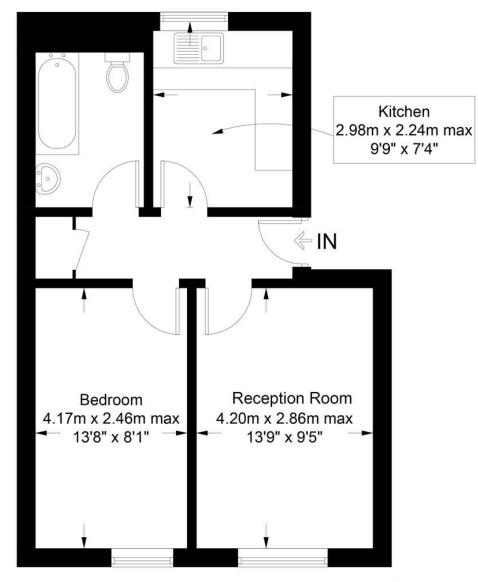

# Hornsey Road, N19

Approximate Gross Internal Area = 433 sq ft / 40.2 sq m

**Energy Efficiency Rating** 

Very energy efficient - lower running costs

В C

Not energy efficient - higher running costs England, Scotland & Wales

# Hornsey Road

Offers Over £325,000 Share of Freehold

This 1-bedroom flat would make an ideal purchase for a first-time-buyer. The property would benefit from some improvements but is priced with this in mind. The flat comprised one double bedroom, a spacious reception, separate kitchen, a three-piece bathroom and has an EPC rating of C. The vendors are selling the flat with a share of freehold and with no onward chain.

- 1st floor
- Separate kitchen
- EPC rating C
- 3-piece bathroom