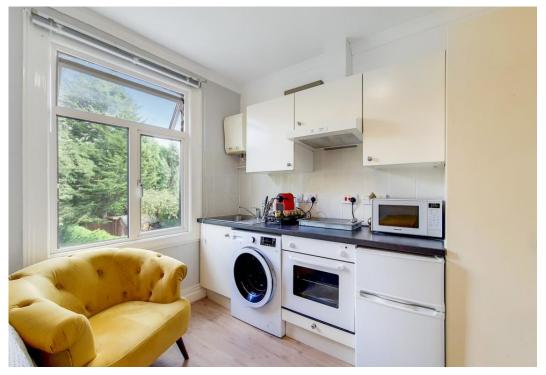

# £1,150 pcm

A well-presented bright & impressive Victorian conversion on a quiet residential Road in East Finchley.

The property benefits from wooden laminated flooring throughout, fully equipped kitchen and a compact shower room.

- Studio flat
- Part-furnished
- Close to amenities
- Excellent transport links
- Comprising 193.75SQFT/18SQM
- EPC rating: E
- Furnished
- Available 3rd of August

Reference: Durham bi 73, 32 9DR