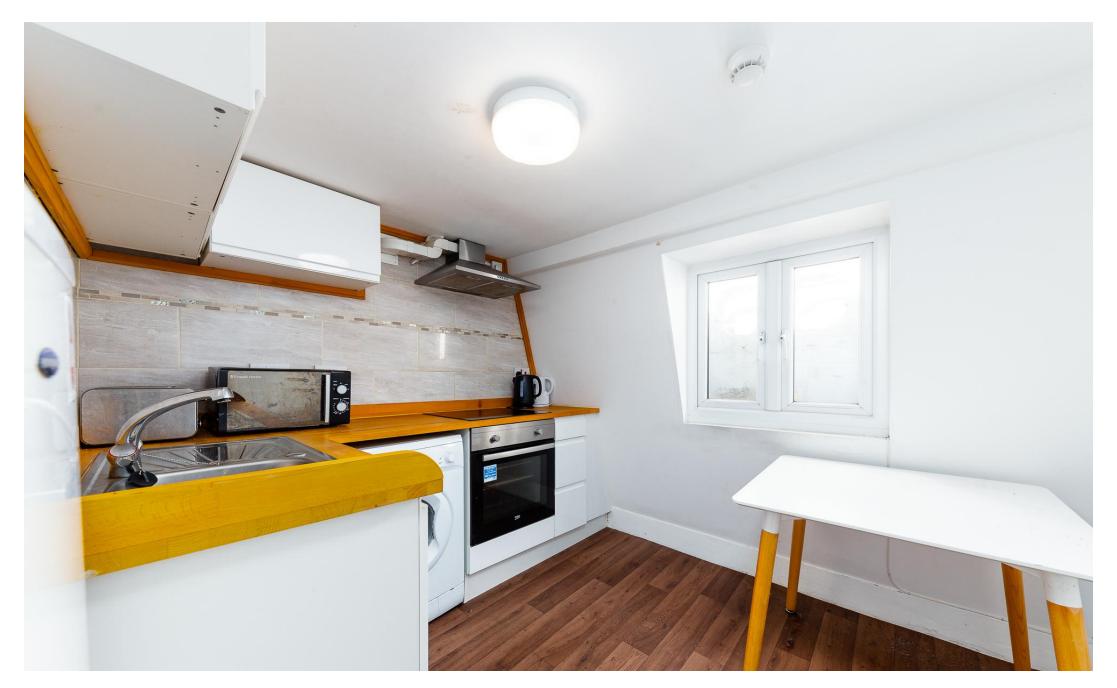

Property features include two good sized bedrooms, separate modern fitted kitchen with a dining area, a modern shower room/WC, ample storage throughout, gas central heating and double-glazed windows.

Ideally located in the heart of central London, only moments away from Goodge Street Station. You're spoilt for choice with an array of trendy shops and restaurants Offered Furnished. Available 3rd of August.

- Two Double Bedrooms
- Electricity Bill inclusive in Rent
- Modern Fully Fitted Kitchen
- Second Floor

- Moments away from Goodge Street
- EPC Rating: C
- Offered Furnished
- Available 3rd of August