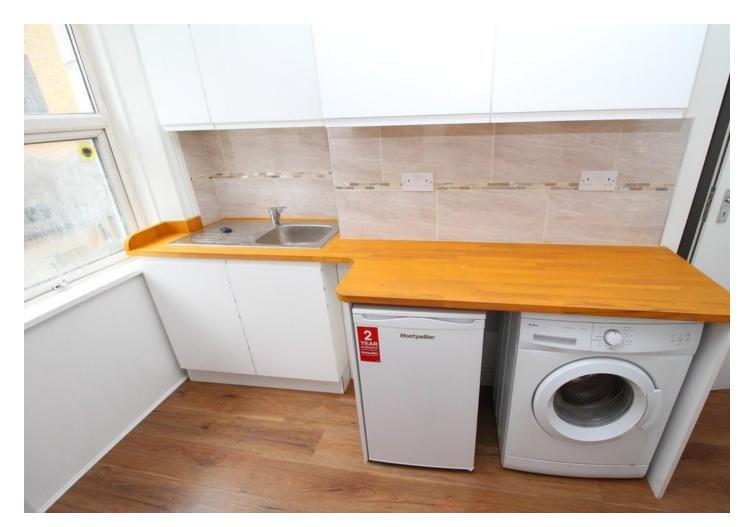

Property features include two good sized bedrooms, separate modern fitted kitchen with a dining area, a modern shower room/WC, ample storage throughout, gas central heating and double-glazed windows.

Ideally located in the heart of central London, only moments away from Goodge Street Station. You're spoilt for choice with an array of trendy shops and restaurants Offered Furnished. Available 3rd of August.

- Two Double Bedrooms
- Electricity Bill inclusive in Rent
- Modern Fully Fitted Kitchen
- Second Floor

- Moments away from Goodge Street
- EPC Rating: C
- Offered Furnished
- Available 3rd of August