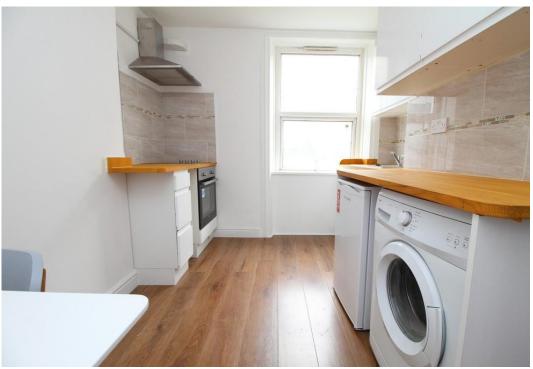

Property features include two good sized bedrooms, separate modern fitted kitchen with a dining area, a modern shower room/WC, ample storage throughout, gas central heating and double-glazed windows.

Ideally located in the heart of central London, only moments away from Goodge Street Station. You're spoilt for choice with an array of trendy shops and restaurants Offered Furnished. Available 3rd of August.

- Two Double Bedrooms
- Electricity Bill inclusive in Rent
- Modern Fully Fitted Kitchen
- Second Floor

- Moments away from Goodge Street
- EPC Rating: C
- Offered Furnished
- Available 3rd of August