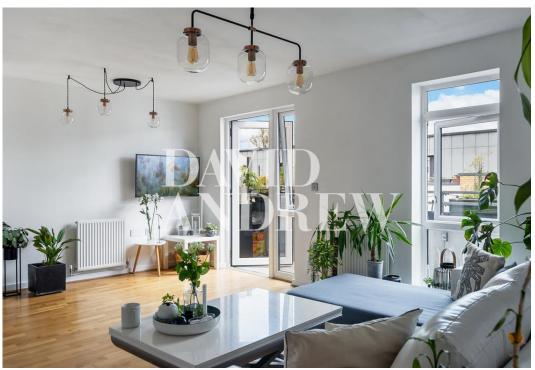

# £2,600 pcm

An impressive and spacious two-bedroom apartment situated on the top floor of a sought-after modern development situated a short walk from Archway, Crouch Hill & Finsbury Park Stations.

Presented in great condition, this wonderfully bright and welcoming home benefits from a stunning open-plan reception room/kitchen, a fully fitted kitchen, a spacious private terrace, two double bedrooms, modern bathroom, and a spacious entrance hall. Further benefits include lift access, internal bike storage and secure entrance.

- Two double bedrooms
- Large Terrace
- Excellent Condition
- Bike storage

- Comprising 749SQFT/69.6SQM
- EPC rating: C
- Offered Unfurnished
- Available 14th of September

Reference: Landsdowne Court, 319 3HS