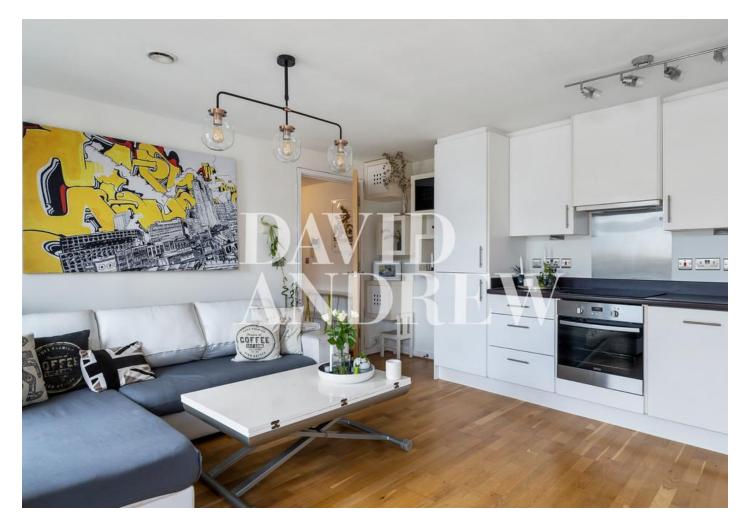

# £2,600 pcm

An impressive and spacious two-bedroom apartment situated on the top floor of a sought-after modern development situated a short walk from Archway, Crouch Hill & Finsbury Park Stations.

Presented in great condition, this wonderfully bright and welcoming home benefits from a stunning open-plan reception room/kitchen, a fully fitted kitchen, a spacious private terrace, two double bedrooms, modern bathroom, and a spacious entrance hall. Further benefits include lift access, internal bike storage and secure entrance.

- Two double bedrooms
- Large Terrace
- Excellent Condition
- Bike storage

- Comprising 749SQFT/69.6SQM
- EPC rating: C
- Offered Unfurnished
- Available 14th of September

Reference: Landsdowne Court, 319 3HS